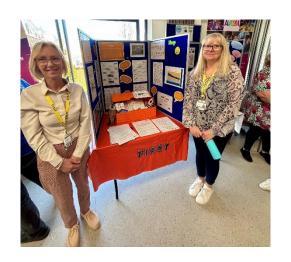

# Autism support in Wokingham Borough

- On 2nd April 2025 Wokingham Borough celebrated World Autism Day, hosted by the Wokingham Autism Partnership.
- Thank you to the partners who contributed to the event – the following slides include a photo of each stall in the marketplace area & their website links for more information.
- Do get in touch/sign up to their newsletters & social media accounts to find out about current and upcoming opportunities and support available.
- If you are not sure where to start, contact
   ASD Family Help who can also help you find
   what you're looking for.

#### Support for children and families with Special Educational Needs

SEND Local Offer

FIRST Team

Early Years Area SENCO: support to staff in preschools Parent Carer Forum for
Wokingham Borough |
SEND Voices Wokingham