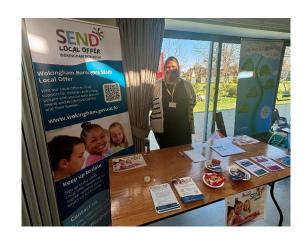

# Autism support in Wokingham Borough

- On 2nd April 2025 Wokingham Borough celebrated World Autism Day, hosted by the Wokingham Autism Partnership.
- Thank you to the partners who contributed to the event – the following slides include a photo of each stall in the marketplace area & their website links for more information.
- Do get in touch/sign up to their newsletters & social media accounts to find out about current and upcoming opportunities and support available.
- If you are not sure where to start, contact
   ASD Family Help who can also help you find
   what you're looking for.

#### Support for children and families with Special Educational Needs

SEND Local Offer

FIRST Team

Early Years Area SENCO: support to staff in preschools Parent Carer Forum for
Wokingham Borough |
SEND Voices Wokingham