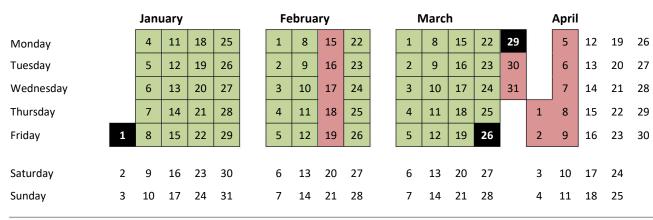

**Term 3** (30 days)

**Term starts on:** Monday 4<sup>th</sup> January 2027 **Term ends on:** Friday 12<sup>th</sup> February 2027

February holiday: Monday 15<sup>th</sup> February 2027 to Friday 19<sup>th</sup> February 2027

**Term 4** (24 days)

**Term starts on:** Monday 22nd February 2027 **Term ends on:** Thursday 25<sup>th</sup> March 2027

Spring holiday: Friday 26<sup>th</sup> March 2027 to Friday 9<sup>th</sup> April 2027

(Good Friday – 26<sup>th</sup> March 2027; Easter Monday – 29th March 2027)

Summer 2027

**Term 5** (34 days)

**Term starts on:** Monday 12<sup>th</sup> April 2027 **Term ends on:** Friday 28<sup>th</sup> May 2027

May holiday: Monday 31st May 2027 to Friday 4th June 2027

**Term 6** (33 days)

Term starts on: Monday 7<sup>th</sup> June 2027 Term ends on: Wednesday 21<sup>st</sup> July 2027

# Spring 2027 – Term 3 (30 days) and Term 4 (24 days)

# Summer 2027 - Term 5 (34 days) and Term 6 (33 days)

| April     |    |    |    |   | May |    |    |    |    |   | June |    |    |    |   | July |    |    |    |   |   | August |    |    |    |  |
|-----------|----|----|----|---|-----|----|----|----|----|---|------|----|----|----|---|------|----|----|----|---|---|--------|----|----|----|--|
| Monday    | 12 | 19 | 26 |   | 3   | 10 | 17 | 24 | 31 |   | 7    | 14 | 21 | 28 |   | 5    | 12 | 19 | 26 |   | 2 | 9      | 16 | 23 | 30 |  |
| Tuesday   | 13 | 20 | 27 |   | 4   | 11 | 18 | 25 |    | 1 | 8    | 15 | 22 | 29 |   | 6    | 13 | 20 | 27 |   | 3 | 10     | 17 | 24 | 31 |  |
| Wednesday | 14 | 21 | 28 |   | 5   | 12 | 19 | 26 |    | 2 | 9    | 16 | 23 | 30 |   | 7    | 14 | 21 | 28 |   | 4 | 11     | 18 | 25 |    |  |
| Thursday  | 15 | 22 | 29 |   | 6   | 13 | 20 | 27 |    | 3 | 10   | 17 | 24 |    | 1 | 8    | 15 | 22 | 29 |   | 5 | 12     | 19 | 26 |    |  |
| Friday    | 16 | 23 | 30 |   | 7   | 14 | 21 | 28 |    | 4 | 11   | 18 | 25 |    | 2 | 9    | 16 | 23 | 30 |   | 6 | 13     | 20 | 27 |    |  |
|           |    |    |    | • |     |    |    | •  |    |   |      |    |    |    |   |      |    |    |    | • |   |        |    |    |    |  |
| Saturday  | 17 | 24 |    | 1 | 8   | 15 | 22 | 29 |    | 5 | 12   | 19 | 26 |    | 3 | 10   | 17 | 24 | 31 |   | 7 | 14     | 21 | 28 |    |  |
| Sunday    | 18 | 25 |    | 2 | 9   | 16 | 23 | 30 |    | 6 | 13   | 20 | 27 |    | 4 | 11   | 18 | 25 |    | 1 | 8 | 15     | 22 | 29 |    |  |

#### Inset days.

There are five Inset (Teacher Training) Days to be taken during the 2026/2027 academic year. One of these, set by the LA, will be the first day of Term 1 (Tuesday 1st September 2026). The remaining four days must be taken within the 195 days given here. **These dates will be set by the school and communicated to parents directly.** 

## Bank holidays in 2026/27 academic year

Christmas Day Boxing Day (substitute) New Year's Day Good Friday - Friday 25th December 2026

- Monday 28<sup>th</sup> December 2026

- Friday 1st January 2027

- Friday 26th March 2027

Easter Monday May Day Holiday Spring Bank Holiday

August Bank Holiday

- Monday 29<sup>th</sup> March 2027

Monday 3rd May 2027Monday 31st May 2027

- Monday 30th August 2027