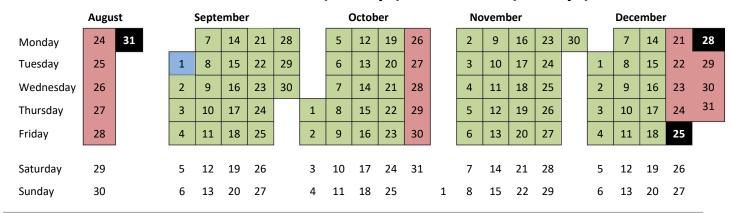

## Autumn 2026

Term 1 (39 days)

**Term starts on:** Tuesday 1<sup>st</sup> September 2026\*

suay i September 2026 ie

Term ends on: Friday 23<sup>rd</sup> October 2026

\*Inset Day

October holiday: Monday 26<sup>th</sup> October 2026 to Friday 30th October 2026

**Term 2** (35 days)

**Term starts on:** Monday 2nd November 2026 **Term ends on:** Friday 18<sup>th</sup> December 2026

Christmas holiday: Monday 21st December 2026 to Friday 1st January 2027

Spring 2027

**Term 3** (30 days)

**Term starts on:** Monday 4<sup>th</sup> January 2027 **Term ends on:** Friday 12<sup>th</sup> February 2027

February holiday: Monday 15<sup>th</sup> February 2027 to Friday 19<sup>th</sup> February 2027

**Term 4** (24 days)

**Term starts on:** Monday 22nd February 2027 **Term ends on:** Thursday 25<sup>th</sup> March 2027

Spring holiday: Friday 26<sup>th</sup> March 2027 to Friday 9<sup>th</sup> April 2027

(Good Friday – 26<sup>th</sup> March 2027; Easter Monday – 29th March 2027)

Summer 2027

**Term 5** (34 days)

**Term starts on:** Monday 12<sup>th</sup> April 2027 **Term ends on:** Friday 28<sup>th</sup> May 2027

May holiday: Monday 31st May 2027 to Friday 4th June 2027

**Term 6** (33 days)

Term starts on: Monday 7<sup>th</sup> June 2027 Term ends on: Wednesday 21<sup>st</sup> July 2027

#### \*Inset days.

There are five Inset (Teacher Training) Days to be taken during the 2026/2027 academic year. One of these, set by the LA, will be the first day of Term 1 (Tuesday 1<sup>st</sup> September 2026). The remaining four days must be taken *within* the 195 days given here. **These dates will be set by the school and communicated to parents directly.** 

### Bank holidays in 2026/27 academic year

Christmas Day - Friday 25<sup>th</sup> December 2026 - Monday 29th March 2027 Easter Monday Boxing Day (substitute) - Monday 28th December 2026 May Day Holiday - Monday 3rd May 2027 New Year's Day - Friday 1st January 2027 Spring Bank Holiday - Monday 31st May 2027 - Friday 26th March 2027 Good Friday August Bank Holiday - Monday 30th August 2027

KEY: 15 Holiday period 25 Bank Holiday Inset Day (set by LA) 5 Pupils in school\*

## Autumn 2026 - Term 1 (39 days) and Term 2 (35 days)

# Spring 2027 – Term 3 (30 days) and Term 4 (24 days)