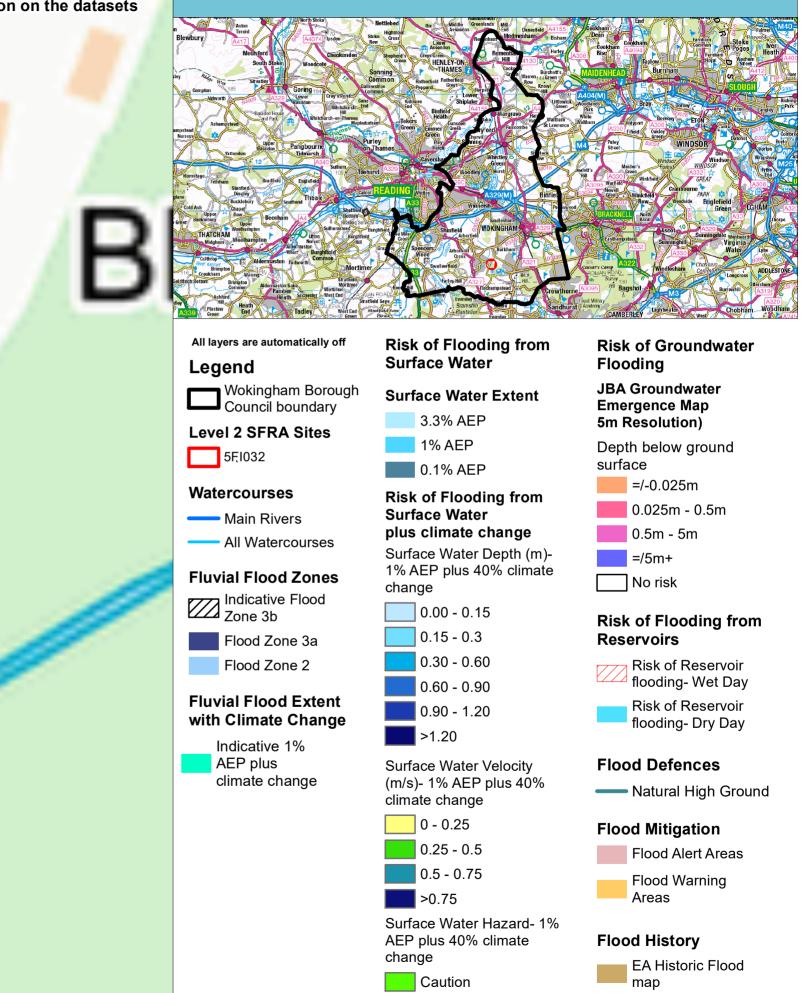

Please refer to Main Report and Site Summary Table for further information on the datasets

nce Survey mapping with the permission nery Office. © Crown copyright. (2023) fringes Crown copyright and may lead to pro

5FI032

Site Ref:

This document is the property of Jeremy Benn Associates Ltd.It shall not be reproduced in whole or in part nor disclosed to a third party, without the permission of Jeremy Benn Associates Ltd.

IDT-JBAU-XX-XX-MP-HM-0002-GeoPDF 5FI032

Notes

Please see the accompanying user guide of the SFRA report for further guidance on the sources of data included within the map. This map should be opened using Adobe Acrobat Reader.

# Wokingham Level 2 Strategic Flood Risk Assessment

- Dangerous for some
- Dangerous for most
- Dangerous for all

| =/-0.025m |
|-----------|
|-----------|