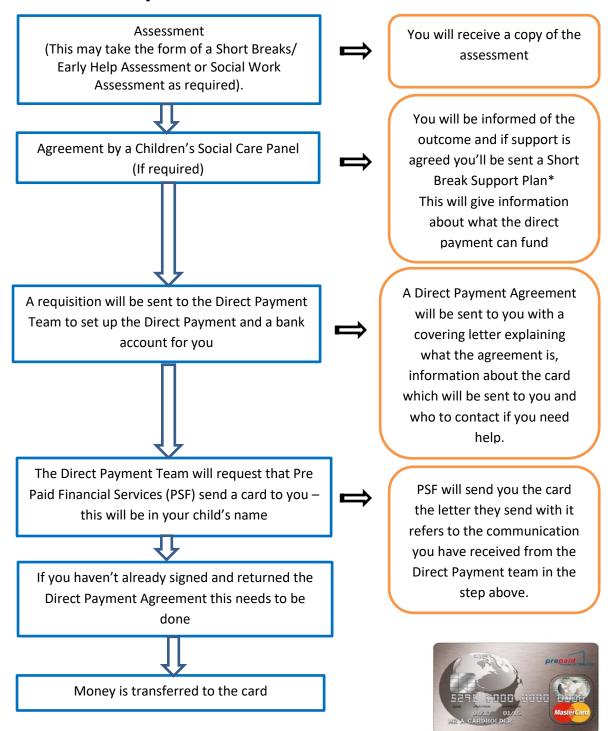

## What is the process from Self-Referral form to receiving Short Break Direct Payments and what information will I receive?

\*Please note if you opt for a different way of receiving services this will be discussed with you by the Direct Payment Team. Likewise if you are to receive support from a council owned service the Short Break Co-ordinator, Early Help Worker or Social Worker will explain what the next steps are.