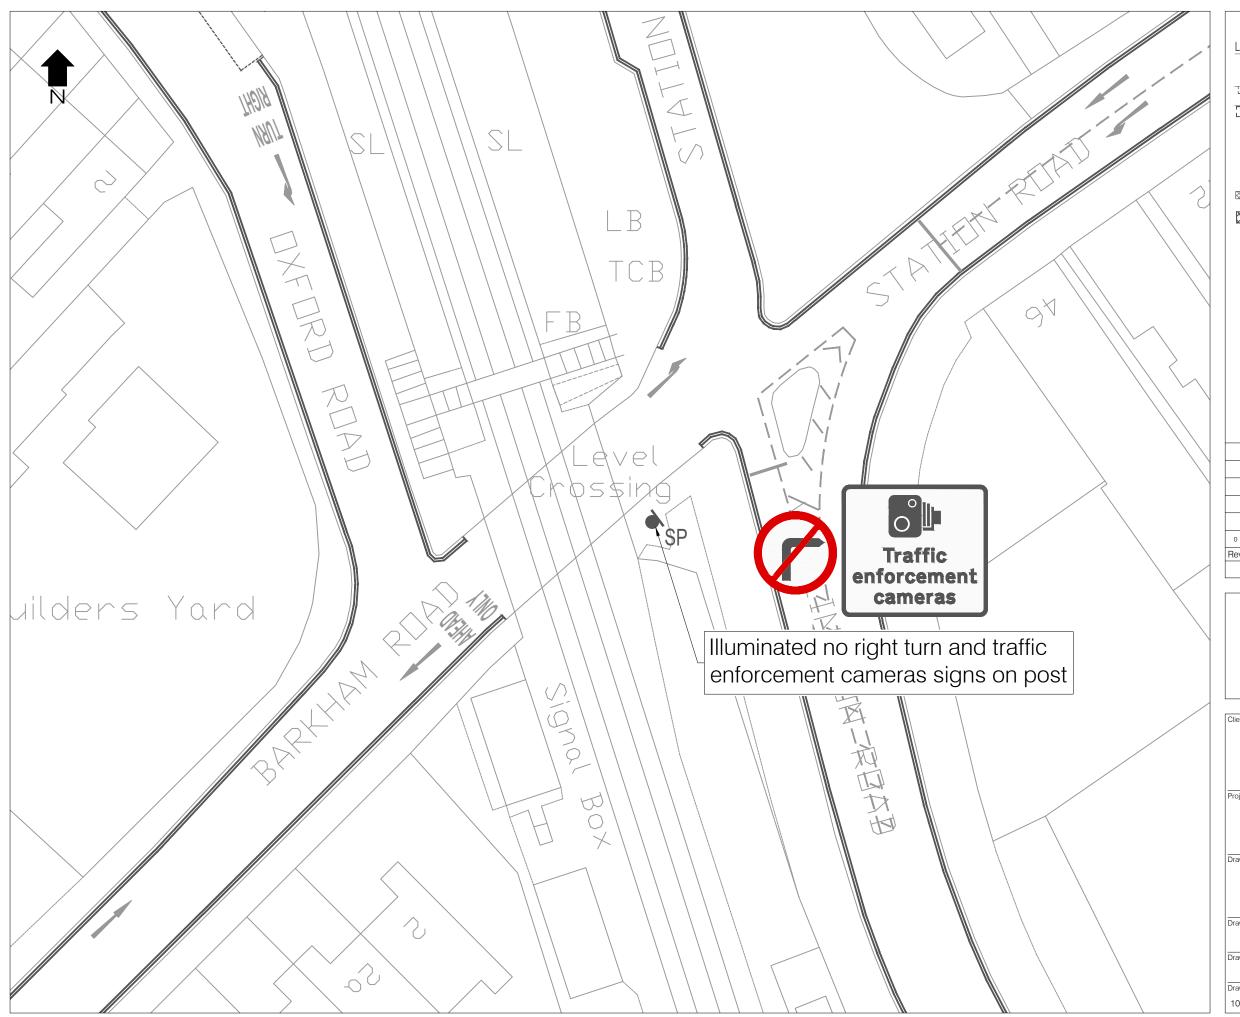

WOKINGHAM BOROUGH COUNCIL TRAFFIC RESTRICTIONS REVIEW

3-STATION ROAD & STATION APPROACH BANNED RIGHT TURN

Drawing Status

| Orawn                           | Designed | Date     | Scale | Size |
|---------------------------------|----------|----------|-------|------|
| MS                              |          | DEC-2022 | NTS   | A3   |
| Orawing No.                     |          |          |       | Rev  |
| 1000008728-2-SK01-DD- JG -V1-03 |          |          |       | 0    |
|                                 |          |          |       |      |