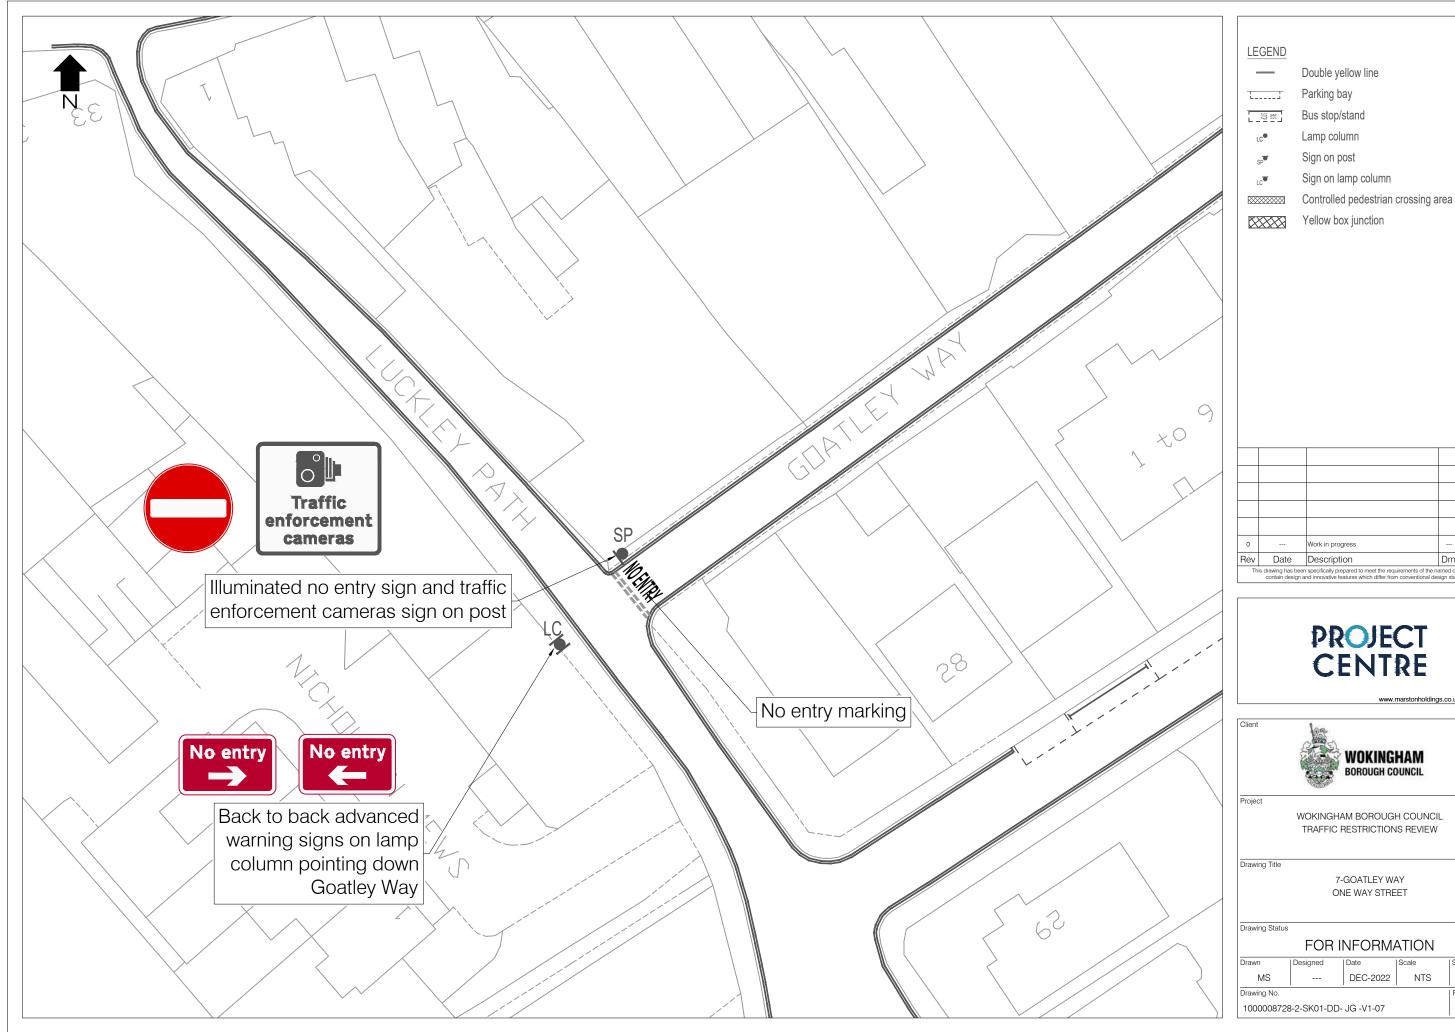

8-MILTON ROAD

DEC-2022

1:500

АЗ

0

WOKINGHAM BOROUGH COUNCIL TRAFFIC RESTRICTIONS REVIEW

Drawing Title

9-EASTHAMPSTEAD ROAD YELLOW BOX JUNCTION