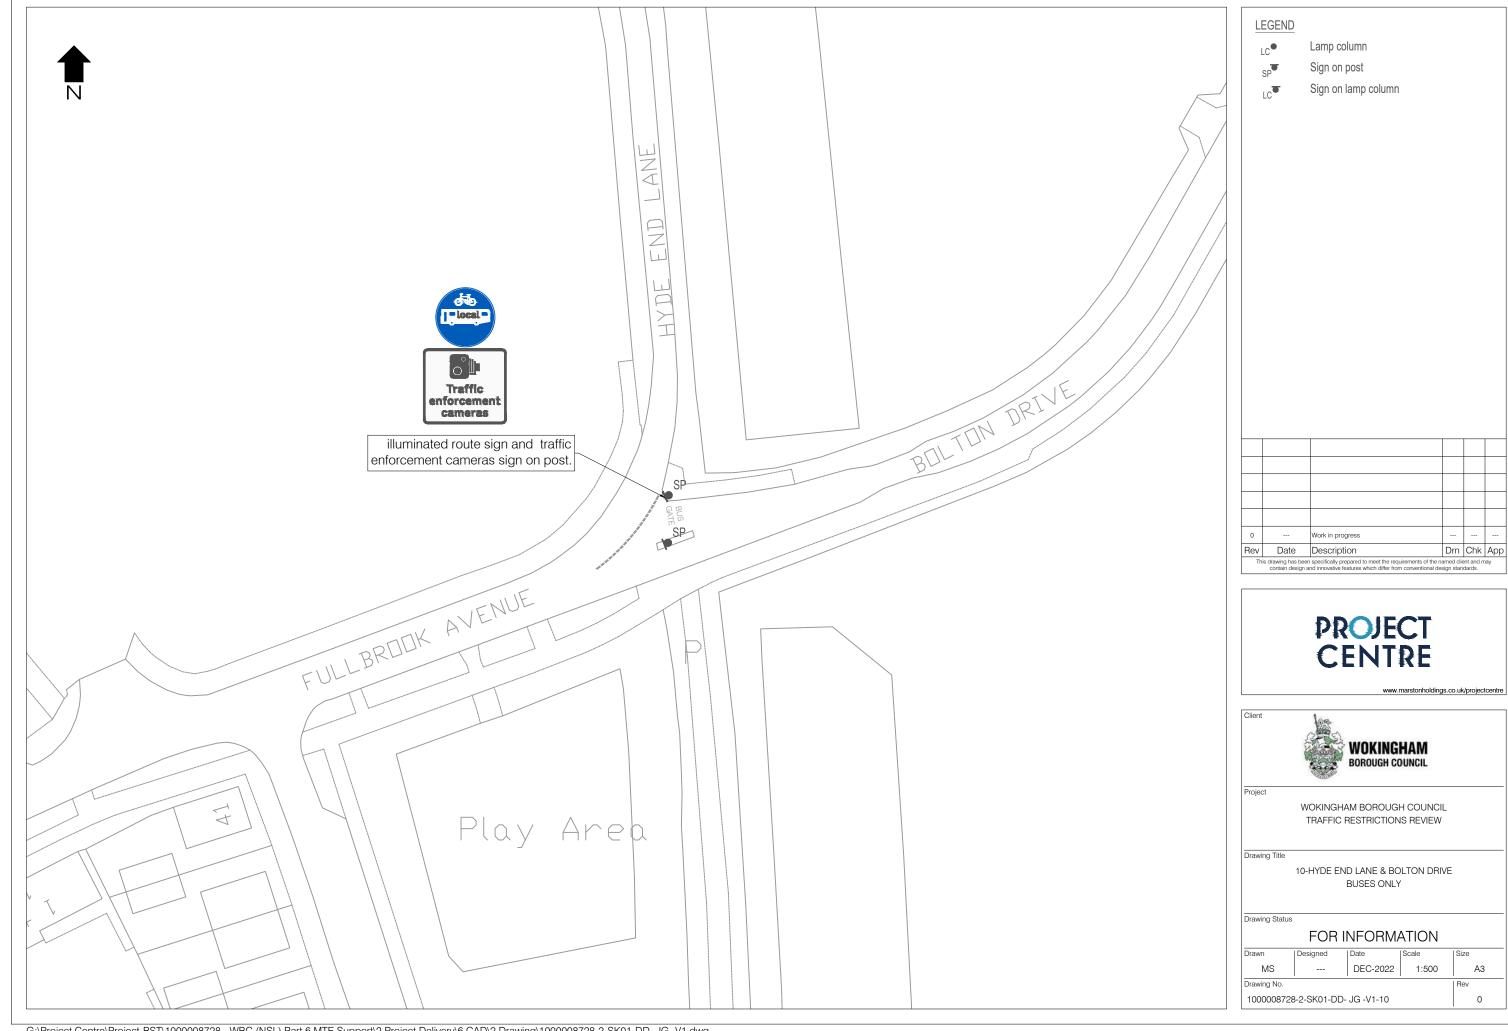

250 | АЗ   |
| Drawing No.                     |          |          |       | Rev  |
| 1000008728-2-SK01-DD- JG -V1-04 |          |          |       | 0    |





АЗ

0









TRAFFIC RESTRICTIONS REVIEW

FOR INFORMATION

1:500 АЗ 0



АЗ

0



WOKINGHAM

8-MILTON ROAD

DEC-2022

1:500

АЗ

0









WOKINGHAM BOROUGH COUNCIL TRAFFIC RESTRICTIONS REVIEW

Drawing Title

9-EASTHAMPSTEAD ROAD YELLOW BOX JUNCTION

Drawing Status

| Drawn                           | Designed | Date     | Scale | Size |
|---------------------------------|----------|----------|-------|------|
| MS                              | MS       | DEC-2022 | NTS   | АЗ   |
| Drawing No.                     |          |          |       | Rev  |
| 1000008728-2-SK01-DD- JG -V1-09 |          |          |       | 0    |