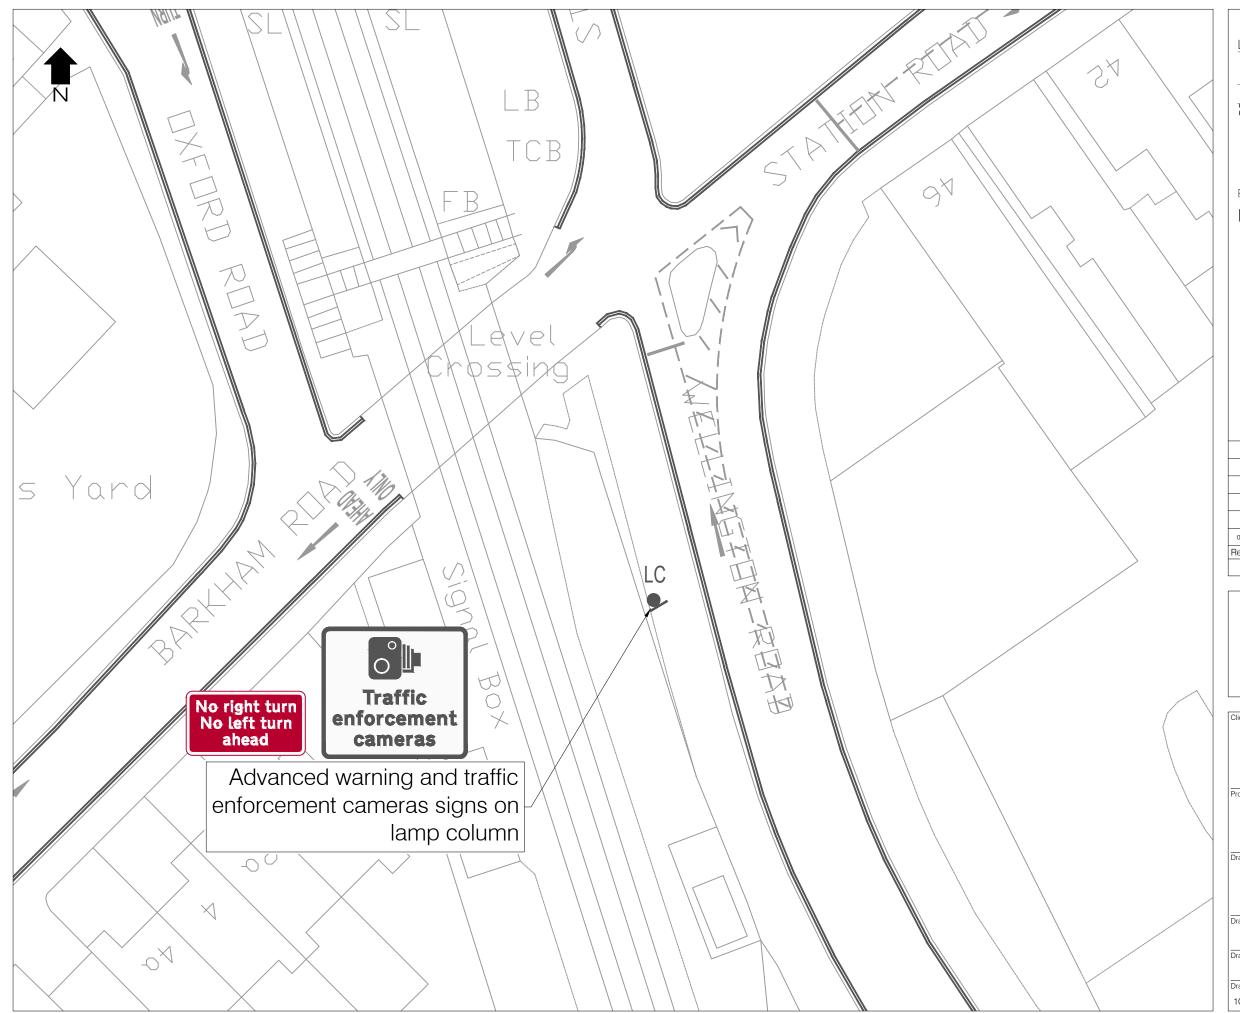

Yellow box junction

**PROJECT** CENTRE

**WOKINGHAM** 

WOKINGHAM BOROUGH COUNCIL TRAFFIC RESTRICTIONS REVIEW

2-BARKHAM ROAD & OXFORD ROAD BANNED RIGHT TURN

Drawing Status

| Drawn                           | Designed | Date     | Scale | Size |
|---------------------------------|----------|----------|-------|------|
| MS                              |          | DEC-2022 | NTS   | АЗ   |
| Drawing No.                     |          |          |       | Rev  |
| 1000008728-2-SK01-DD- JG -V1-02 |          |          |       | 0    |