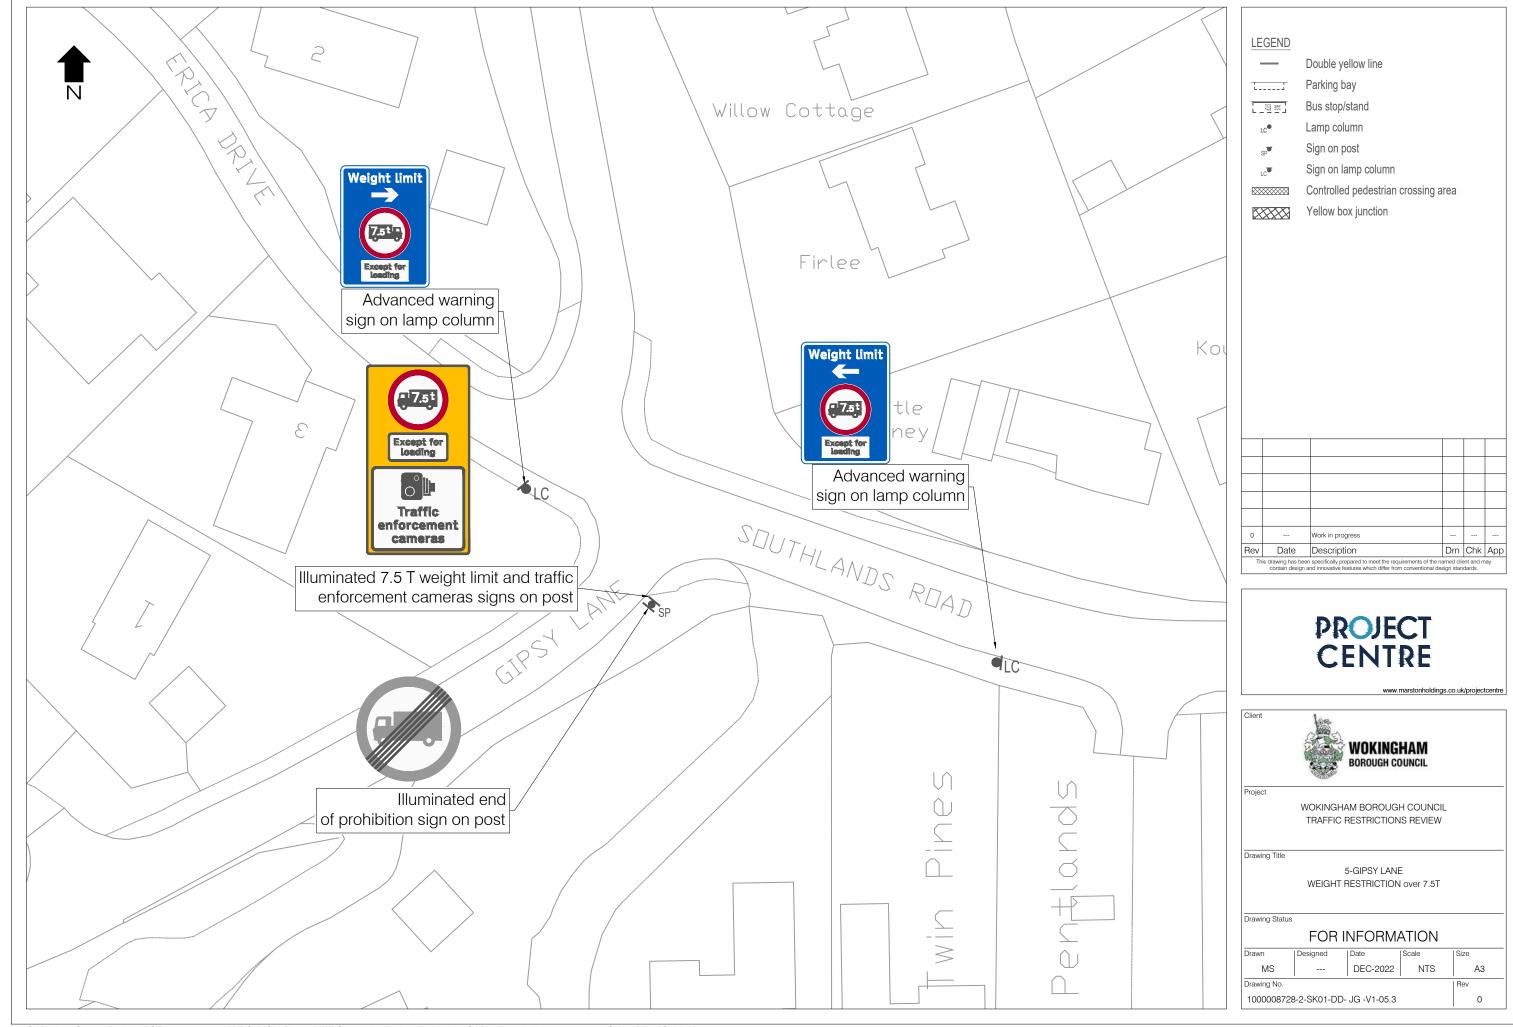

Drawing Title

4 - WELLINGTON ROAD AHEAD ONLY

Drawing Status

| Drawn                           | Designed | Date     | Scale | Size |
|---------------------------------|----------|----------|-------|------|
| MS                              |          | DEC-2022 | 1:250 | АЗ   |
| Drawing No.                     |          |          |       | Rev  |
| 1000008728-2-SK01-DD- JG -V1-04 |          |          |       | 0    |