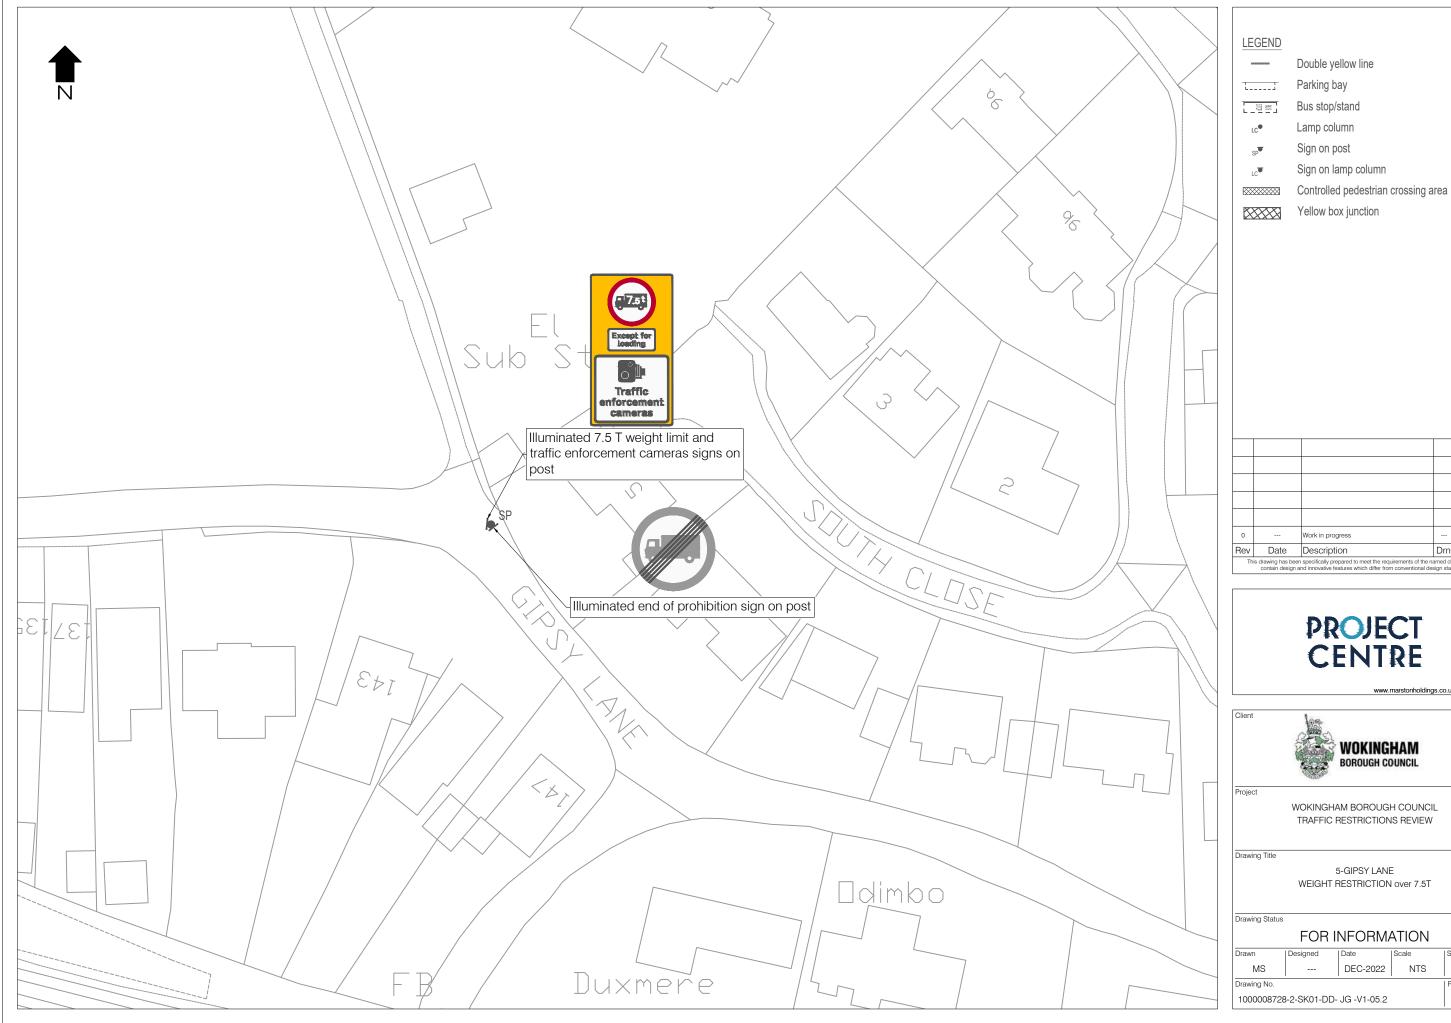

Drawing Title

4 - WELLINGTON ROAD AHEAD ONLY

Drawing Status

| Drawn                           | Designed | Date     | Scale | Size |
|---------------------------------|----------|----------|-------|------|
| MS                              |          | DEC-2022 | 1:250 | АЗ   |
| Drawing No.                     |          |          |       | Rev  |
| 1000008728-2-SK01-DD- JG -V1-04 |          |          |       | 0    |