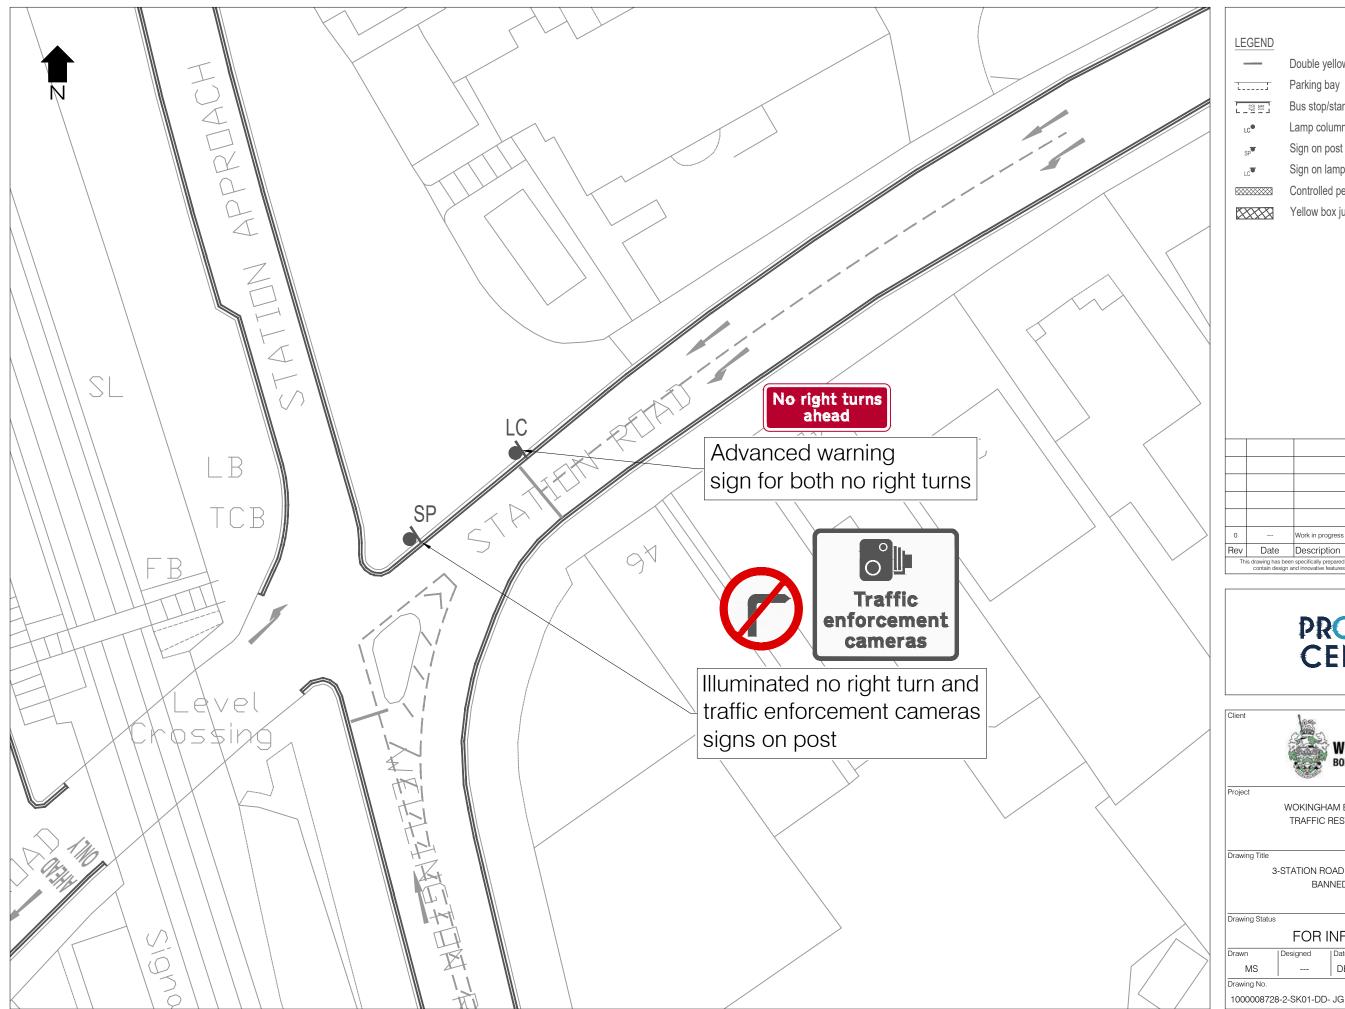

WOKINGHAM BOROUGH COUNCIL TRAFFIC RESTRICTIONS REVIEW

3-STATION ROAD & STATION APPROACH BANNED RIGHT TURN

Drawing Status

| Orawn                           | Designed | Date     | Scale | Size |
|---------------------------------|----------|----------|-------|------|
| MS                              |          | DEC-2022 | NTS   | A3   |
| Orawing No.                     |          |          |       | Rev  |
| 1000008728-2-SK01-DD- JG -V1-03 |          |          |       | 0    |
|                                 |          |          |       |      |