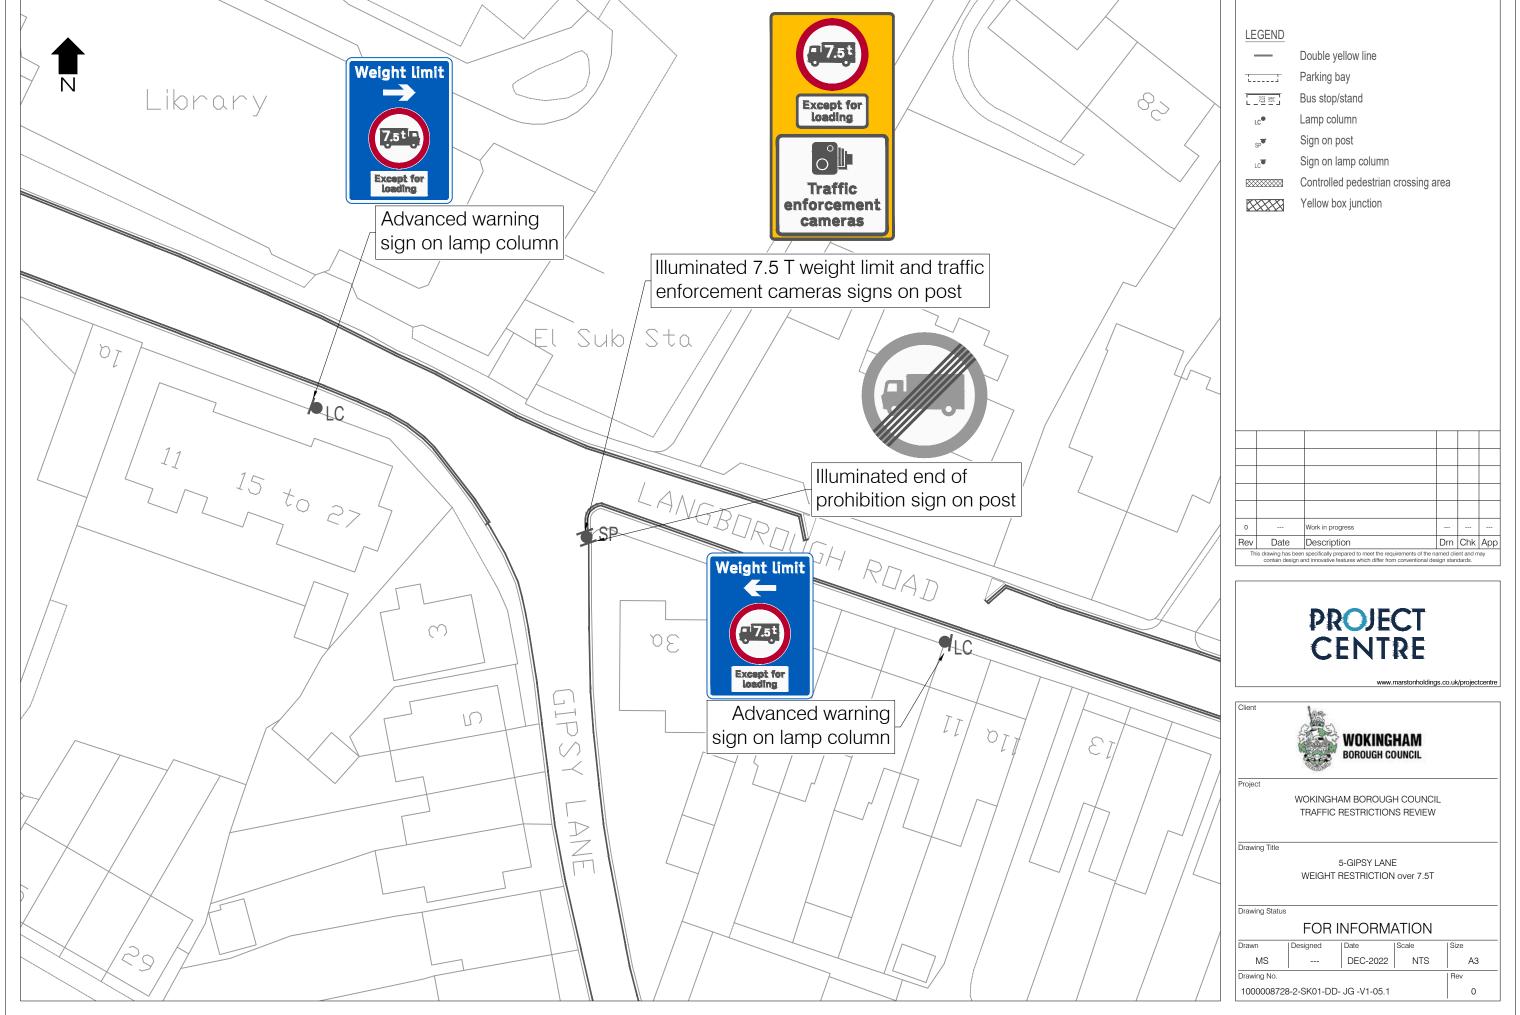

Drawing Title

4 - WELLINGTON ROAD AHEAD ONLY

Drawing Status

| Drawn                           | Designed | Date     | Scale | Size |
|---------------------------------|----------|----------|-------|------|
| MS                              |          | DEC-2022 | 1:250 | АЗ   |
| Drawing No.                     |          |          |       | Rev  |
| 1000008728-2-SK01-DD- JG -V1-04 |          |          |       | 0    |