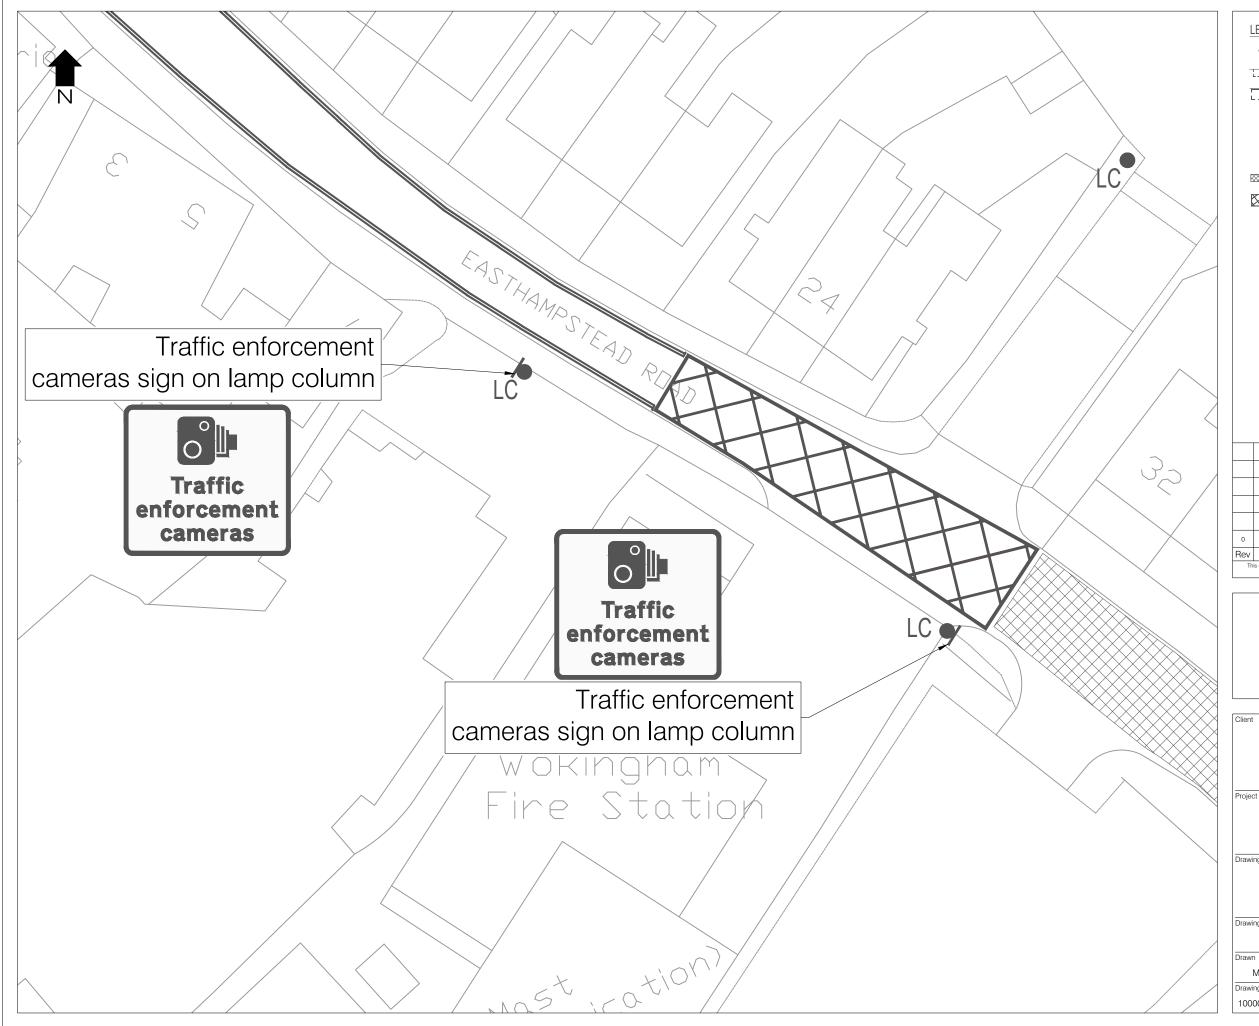

8-MILTON ROAD

DEC-2022

1:500

АЗ

0

WOKINGHAM BOROUGH COUNCIL TRAFFIC RESTRICTIONS REVIEW

Drawing Title

9-EASTHAMPSTEAD ROAD YELLOW BOX JUNCTION