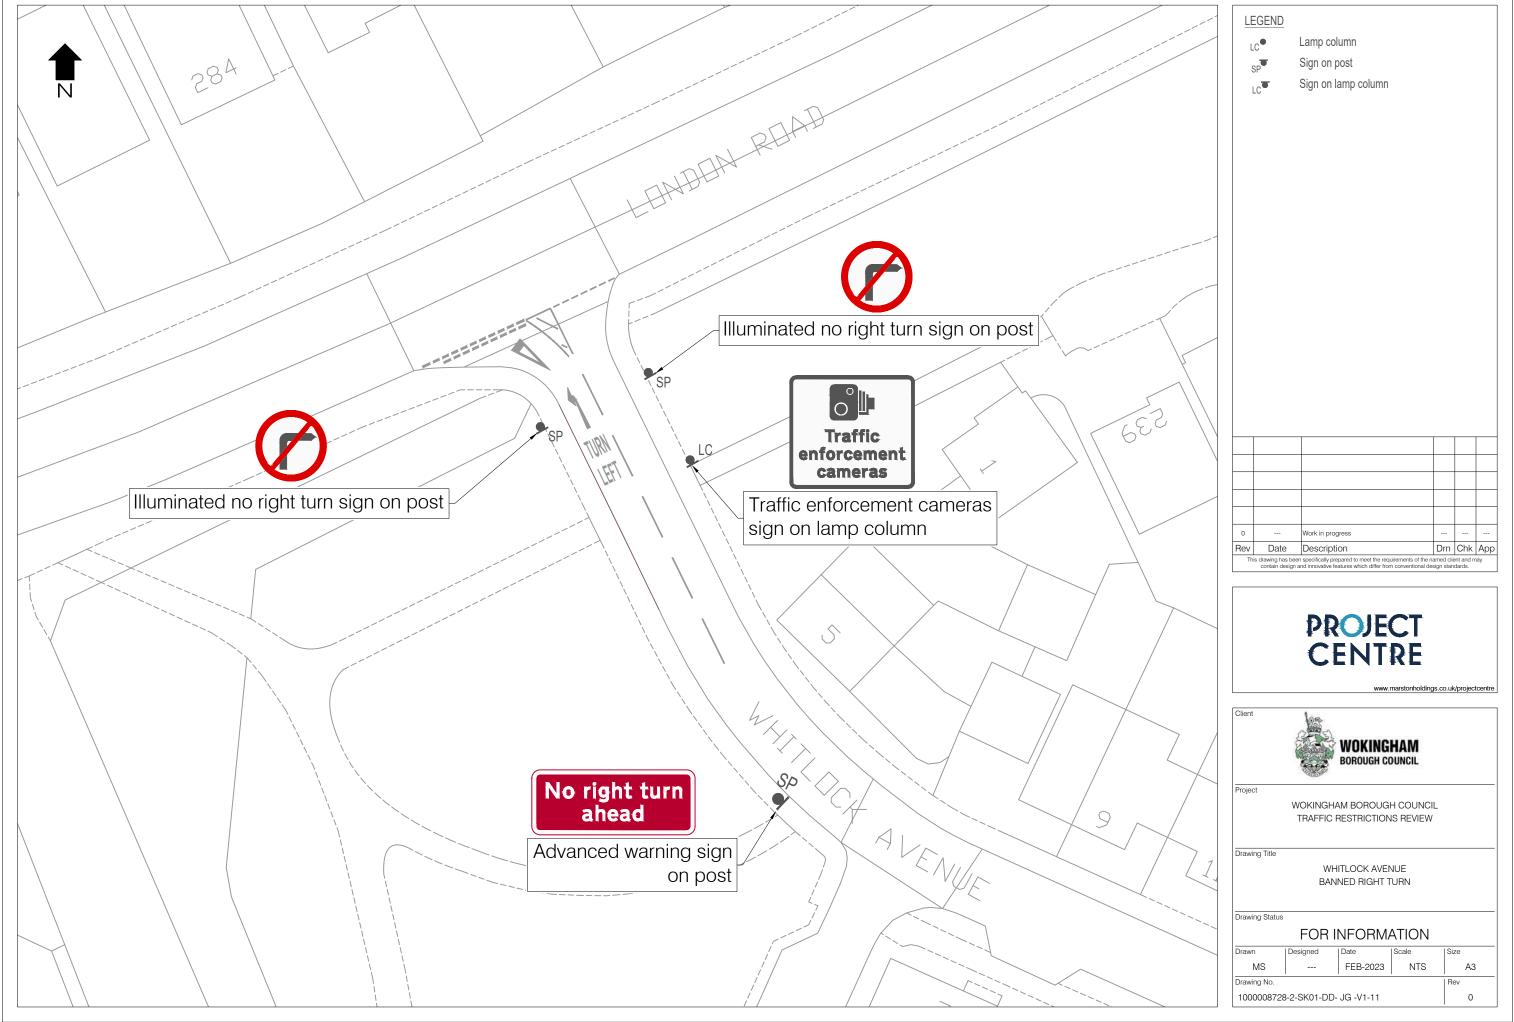

0 | АЗ   |
| Drawing No.                     |          |          |       | Rev  |
| 1000008728-2-SK01-DD- JG -V1-04 |          |          |       | 0    |





АЗ

0









TRAFFIC RESTRICTIONS REVIEW

FOR INFORMATION

1:500 АЗ 0



АЗ

0



WOKINGHAM

8-MILTON ROAD

DEC-2022

1:500

АЗ

0









WOKINGHAM BOROUGH COUNCIL TRAFFIC RESTRICTIONS REVIEW

Drawing Title

9-EASTHAMPSTEAD ROAD YELLOW BOX JUNCTION

Drawing Status

| Drawn                           | Designed | Date     | Scale | Size |
|---------------------------------|----------|----------|-------|------|
| MS                              | MS       | DEC-2022 | NTS   | АЗ   |
| Drawing No.                     |          |          |       | Rev  |
| 1000008728-2-SK01-DD- JG -V1-09 |          |          |       | 0    |