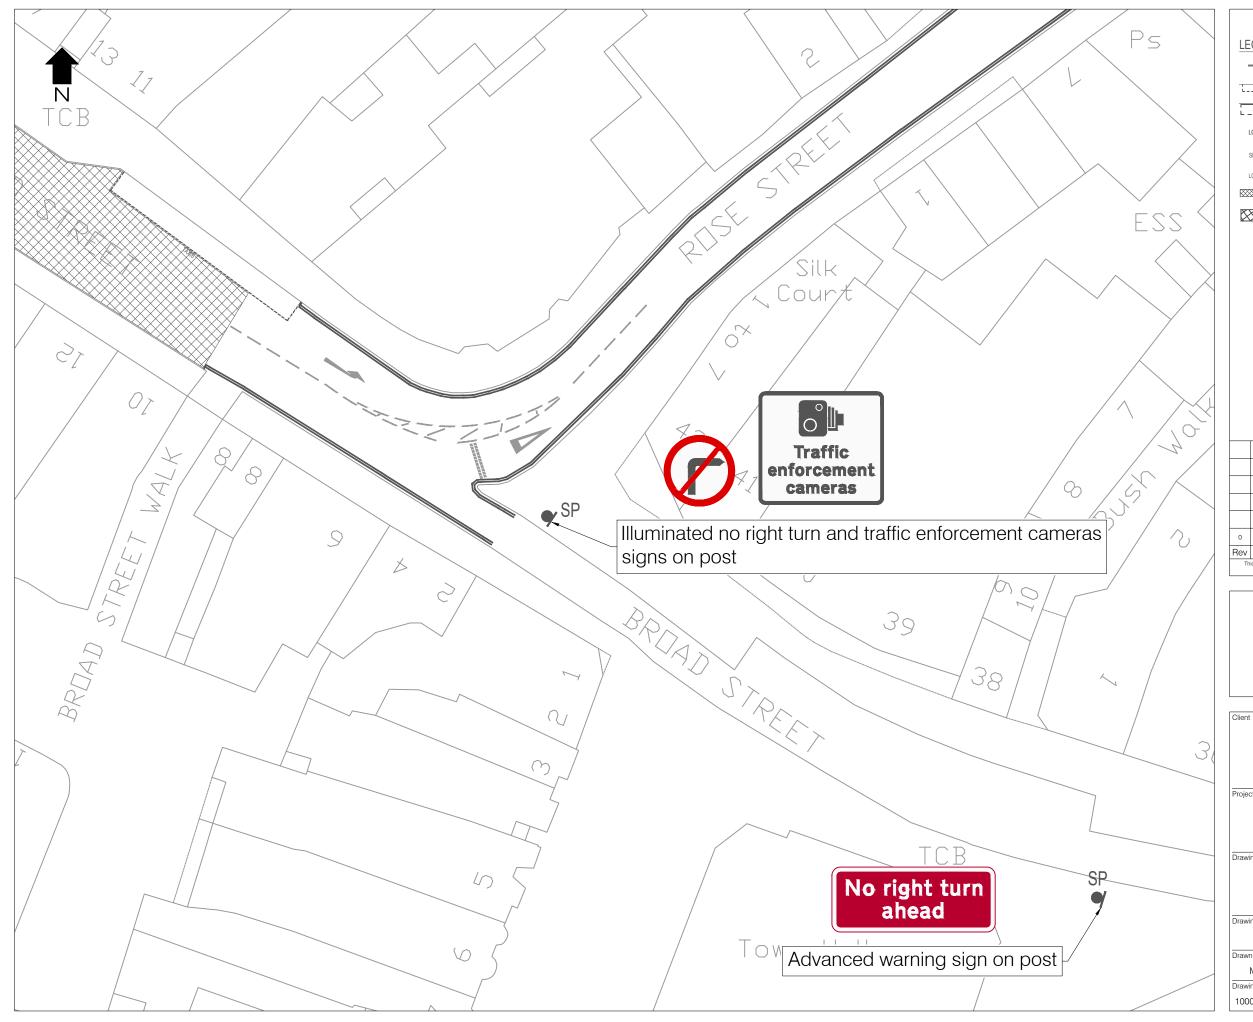

WOKINGHAM BOROUGH COUNCIL TRAFFIC RESTRICTIONS REVIEW

Drawing Title

1-BROAD STREET & ROSE STREET BANNED RIGHT TURN

Drawing Status

| Drawn                           | Designed | I Date   | I Scale | l Size |
|---------------------------------|----------|----------|---------|--------|
| MS                              |          | DEC-2022 | NTS     | A3     |
| Drawing No.                     |          |          |         | Rev    |
| 1000008728-2-SK01-DD- JG -V1-01 |          |          |         | 0      |