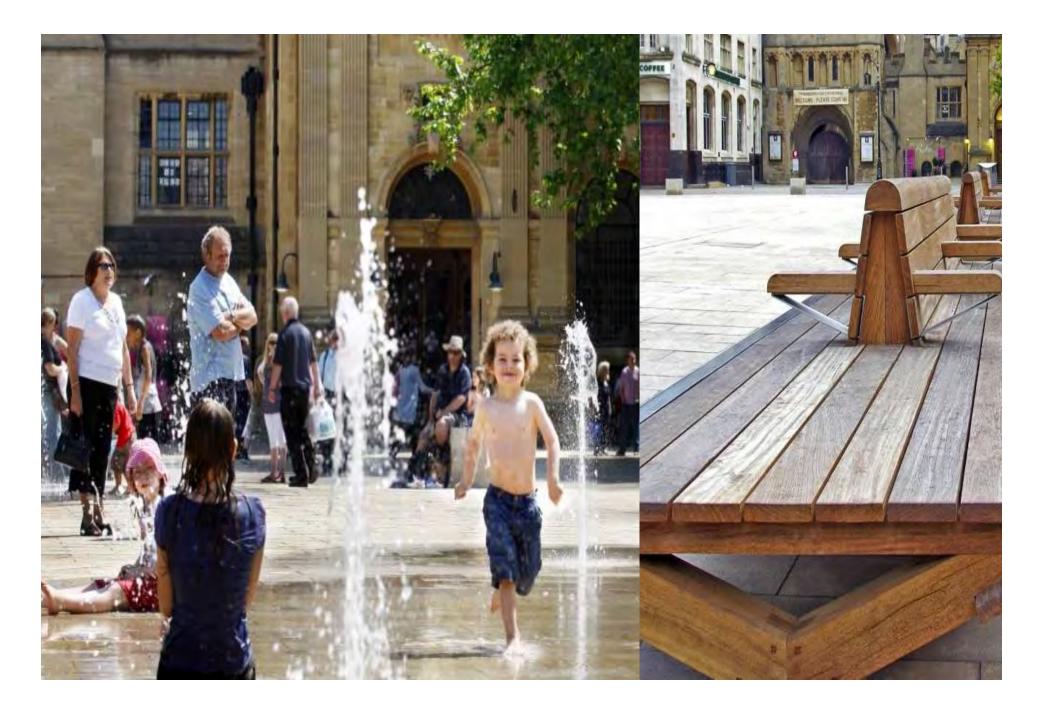

PEACH PLACE – URBAN COURTYARD,

SMALLER, QUIETER, INTRIGUING

PEDESTRIAN SPACES AND ROUTES WHICH

CONNECT THE MAIN STREETS AND SPACES

OF THE TOWN CENTRE.

SHEAF SQUARE, SHEFFIELD

SHEAF SQUARE, SHEFFIELD

CATHEDRAL SQUARE, PETERBOROUGH