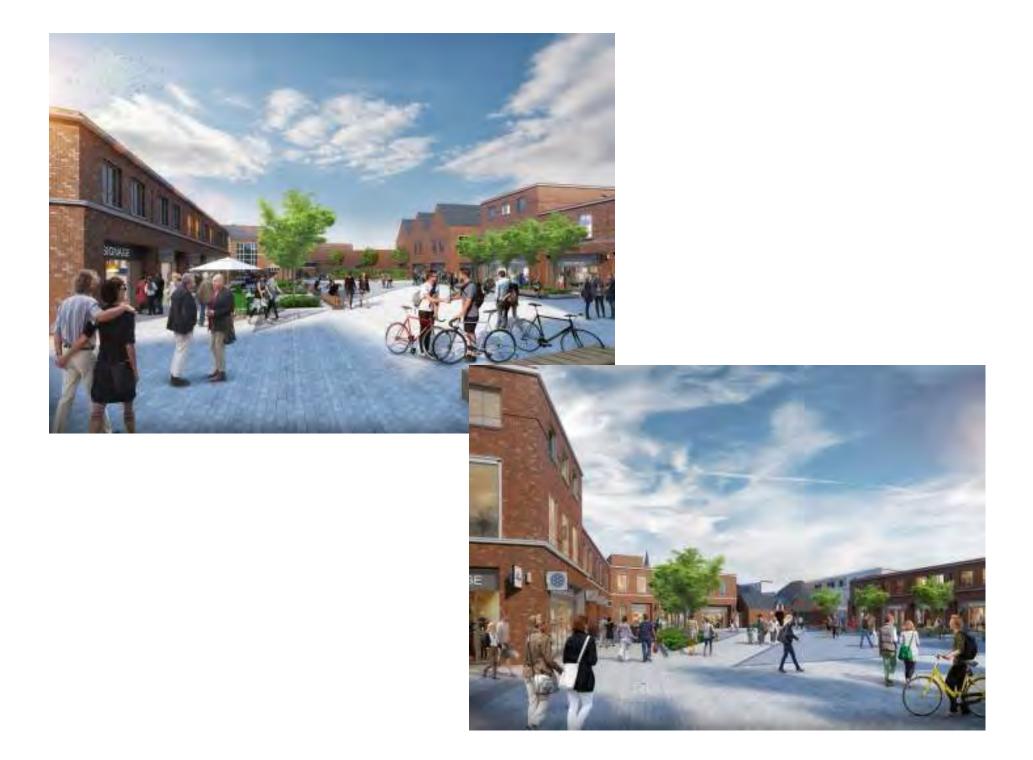

PEACH PLACE – URBAN COURTYARD,

SMALLER, QUIETER, INTRIGUING

PEDESTRIAN SPACES AND ROUTES WHICH

CONNECT THE MAIN STREETS AND SPACES

OF THE TOWN CENTRE.

SHEAF SQUARE, SHEFFIELD

SHEAF SQUARE, SHEFFIELD

CATHEDRAL SQUARE, PETERBOROUGH