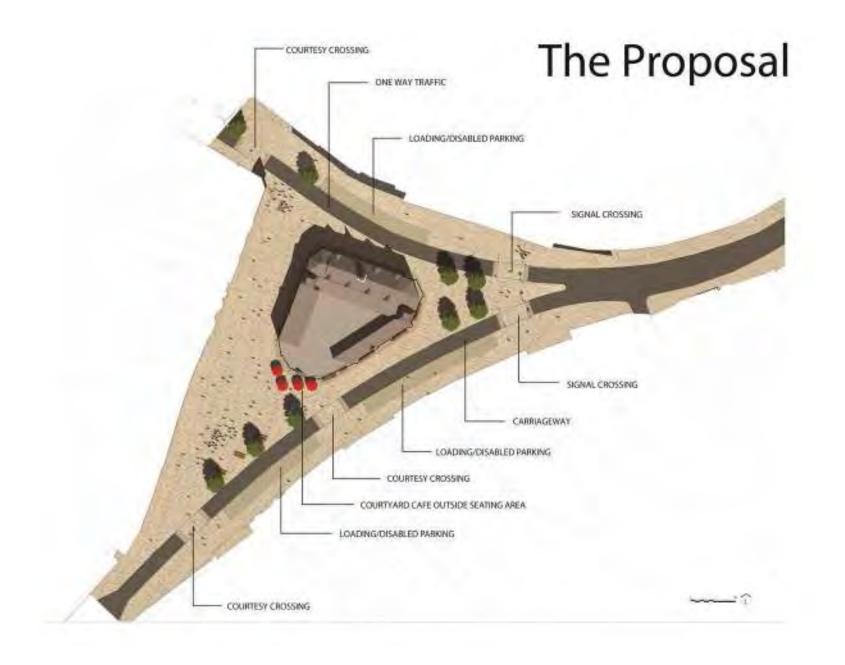

#### PUBLIC REALM TYPES

MARKET PLACE – HISTORIC PLACE FOR

PUBLIC CELEBRATION AND TRADITION AT

THE HEART OF THE TOWN CENTRE. THE

POINT AT WHICH THE MAIN STREETS

MEET AND THE MAIN MARKET, EVENTS &

CIVIC SPACE.

PEACH PLACE – URBAN COURTYARD,

SMALLER, QUIETER, INTRIGUING

PEDESTRIAN SPACES AND ROUTES WHICH

CONNECT THE MAIN STREETS AND SPACES

OF THE TOWN CENTRE.

SHEAF SQUARE, SHEFFIELD

SHEAF SQUARE, SHEFFIELD

CATHEDRAL SQUARE, PETERBOROUGH