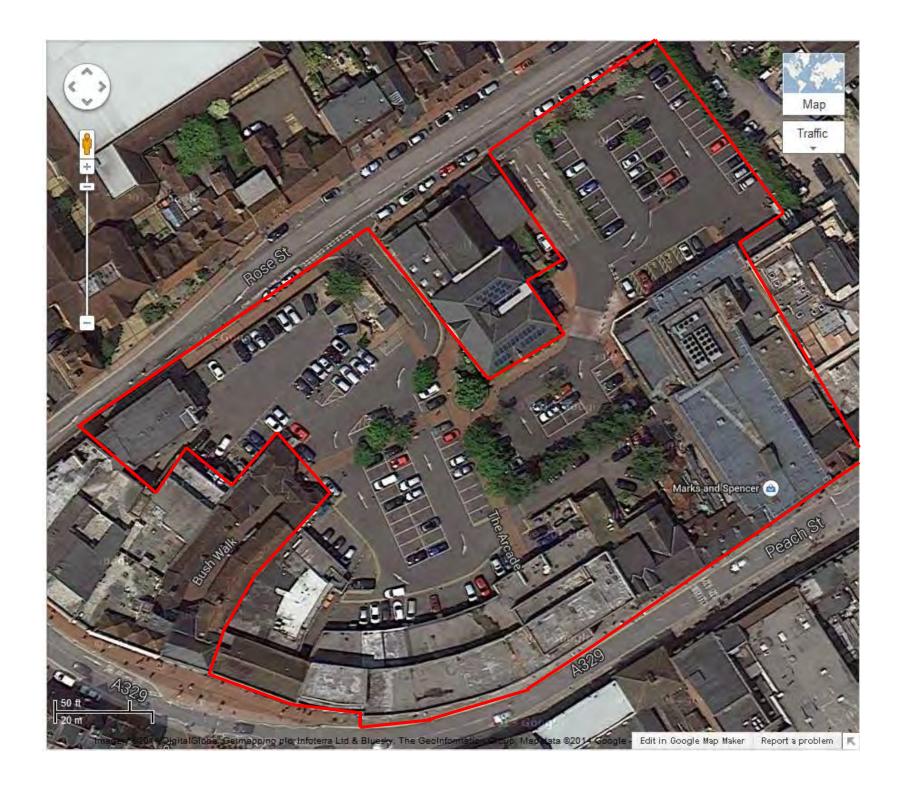

#### PUBLIC REALM IN WOKINGHAM

- COMPREHENSIVE LOOK AT ALL

  THE EXISTING STREETS AND

  SPACES IN WOKINGHAM
- PROPOSALS FOR A COORDINATED APPROACH WHICH
  AIMS TO IMPROVE THE OVERALL
  EXPERIENCE OF THE TOWN
  CENTRE

#### PUBLIC REALM TYPES

MARKET PLACE – HISTORIC PLACE FOR

PUBLIC CELEBRATION AND TRADITION AT

THE HEART OF THE TOWN CENTRE. THE

POINT AT WHICH THE MAIN STREETS

MEET AND THE MAIN MARKET, EVENTS &

CIVIC SPACE.

PEACH PLACE – URBAN COURTYARD,

SMALLER, QUIETER, INTRIGUING

PEDESTRIAN SPACES AND ROUTES WHICH

CONNECT THE MAIN STREETS AND SPACES

OF THE TOWN CENTRE.

SHEAF SQUARE, SHEFFIELD

SHEAF SQUARE, SHEFFIELD

CATHEDRAL SQUARE, PETERBOROUGH