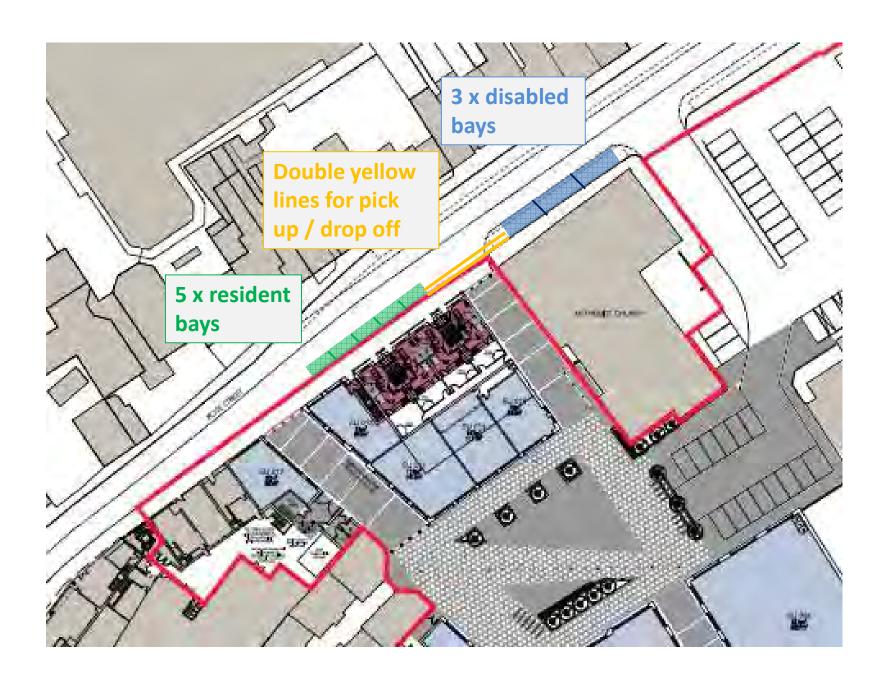

## Wokingham Environmental Improvement Programme

### Market Place & Peach Place

Monday 16 November 2015























# ROLE OF MARKET PLACE AND PEACH PLACE IN THE WIDER CONTEXT

#### PUBLIC REALM IN WOKINGHAM



- COMPREHENSIVE LOOK AT ALL

  THE EXISTING STREETS AND

  SPACES IN WOKINGHAM
- PROPOSALS FOR A COORDINATED APPROACH WHICH
  AIMS TO IMPROVE THE OVERALL
  EXPERIENCE OF THE TOWN
  CENTRE

#### PUBLIC REALM TYPES



#### PUBLIC REALM TYPES



MARKET PLACE – HISTORIC PLACE FOR

PUBLIC CELEBRATION AND TRADITION AT

THE HEART OF THE TOWN CENTRE. THE

POINT AT WHICH THE MAIN STREETS

MEET AND THE MAIN MARKET, EVENTS &

CIVIC SPACE.

PEACH PLACE – URBAN COURTYARD,

SMALLER, QUIETER, INTRIGUING

PEDESTRIAN SPACES AND ROUTES WHICH

CONNECT THE MAIN STREETS AND SPACES

OF THE TOWN CENTRE.

















SHEAF SQUARE, SHEFFIELD



SHEAF SQUARE, SHEFFIELD











CATHEDRAL SQUARE, PETERBOROUGH