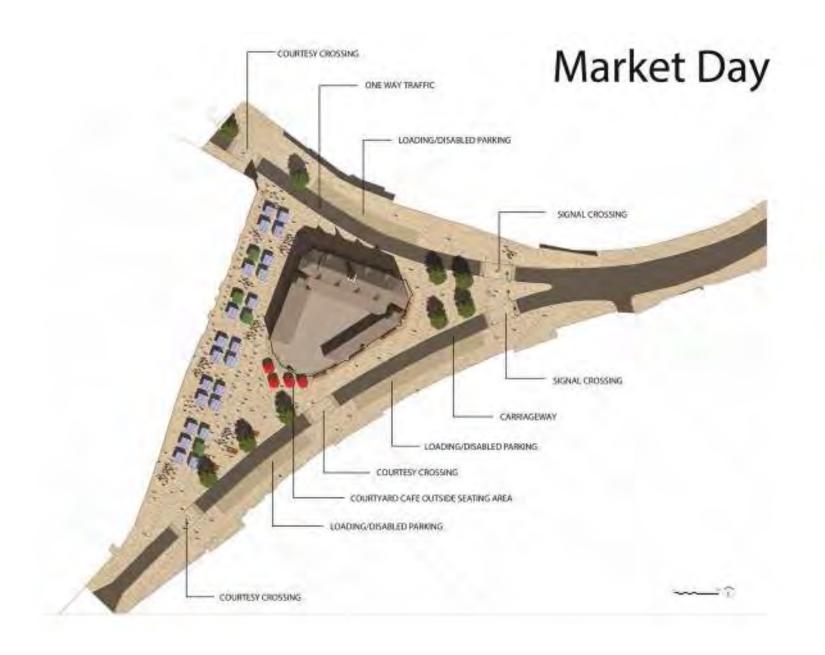

#### PUBLIC REALM TYPES

MARKET PLACE – HISTORIC PLACE FOR

PUBLIC CELEBRATION AND TRADITION AT

THE HEART OF THE TOWN CENTRE. THE

POINT AT WHICH THE MAIN STREETS

MEET AND THE MAIN MARKET, EVENTS &

CIVIC SPACE.

PEACH PLACE – URBAN COURTYARD,

SMALLER, QUIETER, INTRIGUING

PEDESTRIAN SPACES AND ROUTES WHICH

CONNECT THE MAIN STREETS AND SPACES

OF THE TOWN CENTRE.

SHEAF SQUARE, SHEFFIELD

SHEAF SQUARE, SHEFFIELD

CATHEDRAL SQUARE, PETERBOROUGH