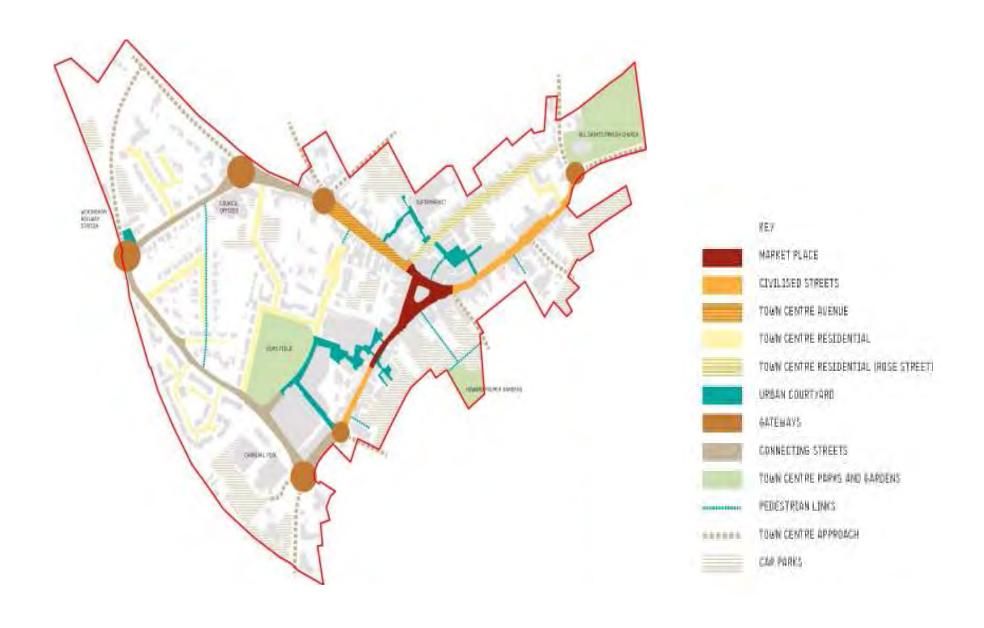

#### PUBLIC REALM IN WOKINGHAM

- COMPREHENSIVE LOOK AT ALL

  THE EXISTING STREETS AND

  SPACES IN WOKINGHAM
- PROPOSALS FOR A COORDINATED APPROACH WHICH
  AIMS TO IMPROVE THE OVERALL
  EXPERIENCE OF THE TOWN
  CENTRE

#### PUBLIC REALM TYPES

#### PUBLIC REALM TYPES

MARKET PLACE – HISTORIC PLACE FOR

PUBLIC CELEBRATION AND TRADITION AT

THE HEART OF THE TOWN CENTRE. THE

POINT AT WHICH THE MAIN STREETS

MEET AND THE MAIN MARKET, EVENTS &

CIVIC SPACE.

PEACH PLACE – URBAN COURTYARD,

SMALLER, QUIETER, INTRIGUING

PEDESTRIAN SPACES AND ROUTES WHICH

CONNECT THE MAIN STREETS AND SPACES

OF THE TOWN CENTRE.

SHEAF SQUARE, SHEFFIELD

SHEAF SQUARE, SHEFFIELD

CATHEDRAL SQUARE, PETERBOROUGH