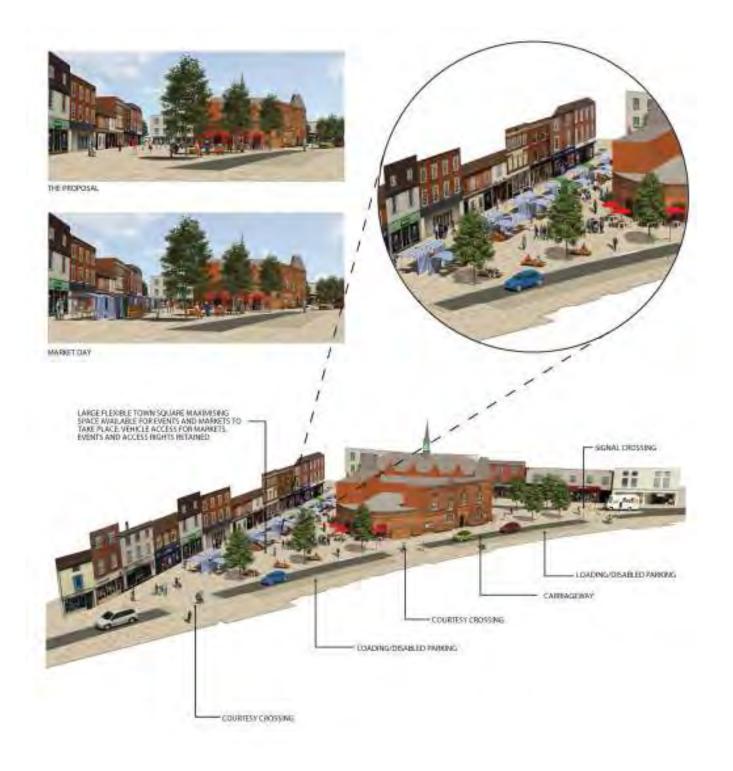

#### PUBLIC REALM TYPES

MARKET PLACE – HISTORIC PLACE FOR

PUBLIC CELEBRATION AND TRADITION AT

THE HEART OF THE TOWN CENTRE. THE

POINT AT WHICH THE MAIN STREETS

MEET AND THE MAIN MARKET, EVENTS &

CIVIC SPACE.

PEACH PLACE – URBAN COURTYARD,

SMALLER, QUIETER, INTRIGUING

PEDESTRIAN SPACES AND ROUTES WHICH

CONNECT THE MAIN STREETS AND SPACES

OF THE TOWN CENTRE.

SHEAF SQUARE, SHEFFIELD

SHEAF SQUARE, SHEFFIELD

CATHEDRAL SQUARE, PETERBOROUGH