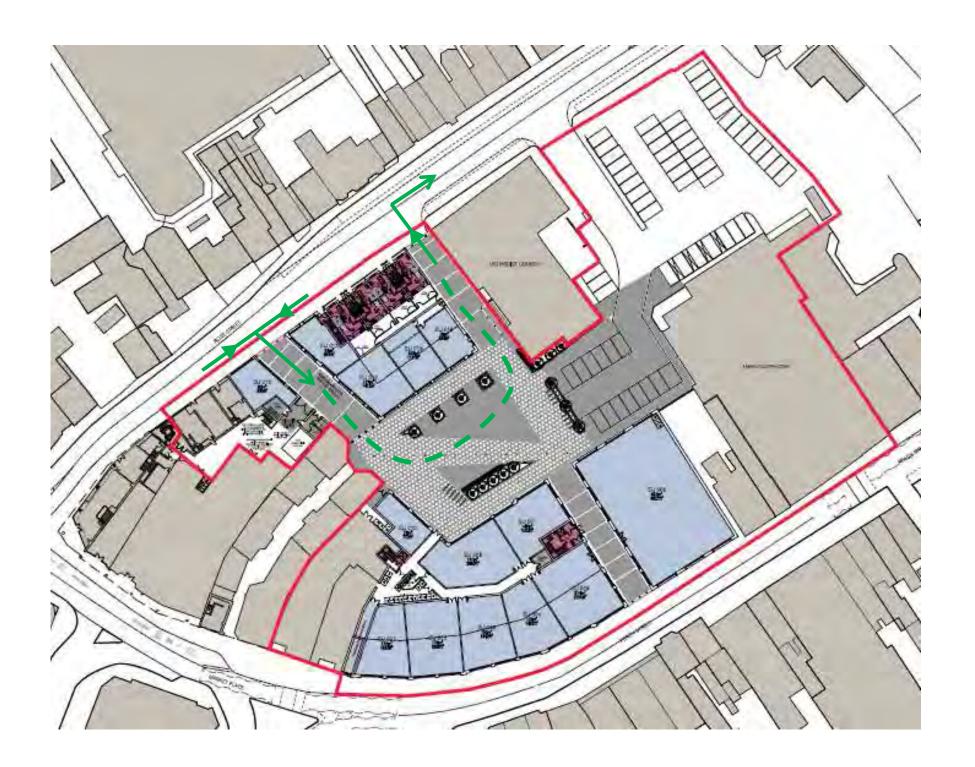

#### PUBLIC REALM TYPES

MARKET PLACE – HISTORIC PLACE FOR

PUBLIC CELEBRATION AND TRADITION AT

THE HEART OF THE TOWN CENTRE. THE

POINT AT WHICH THE MAIN STREETS

MEET AND THE MAIN MARKET, EVENTS &

CIVIC SPACE.

PEACH PLACE – URBAN COURTYARD,

SMALLER, QUIETER, INTRIGUING

PEDESTRIAN SPACES AND ROUTES WHICH

CONNECT THE MAIN STREETS AND SPACES

OF THE TOWN CENTRE.

SHEAF SQUARE, SHEFFIELD

SHEAF SQUARE, SHEFFIELD

CATHEDRAL SQUARE, PETERBOROUGH