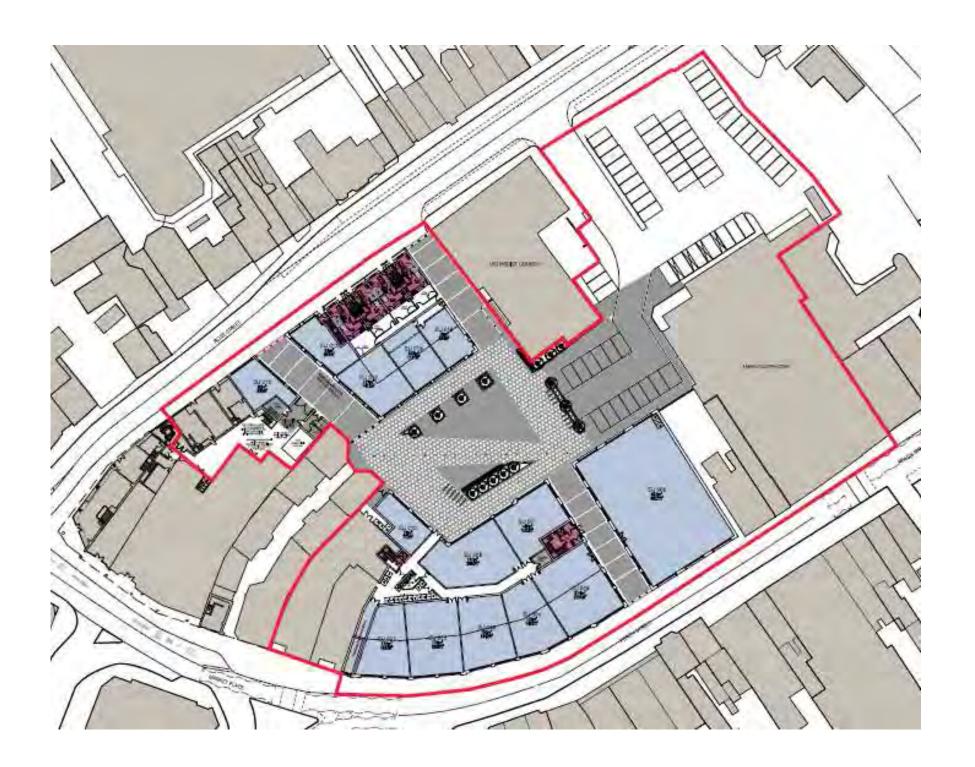

#### PUBLIC REALM TYPES

MARKET PLACE – HISTORIC PLACE FOR

PUBLIC CELEBRATION AND TRADITION AT

THE HEART OF THE TOWN CENTRE. THE

POINT AT WHICH THE MAIN STREETS

MEET AND THE MAIN MARKET, EVENTS &

CIVIC SPACE.

PEACH PLACE – URBAN COURTYARD,

SMALLER, QUIETER, INTRIGUING

PEDESTRIAN SPACES AND ROUTES WHICH

CONNECT THE MAIN STREETS AND SPACES

OF THE TOWN CENTRE.

SHEAF SQUARE, SHEFFIELD

SHEAF SQUARE, SHEFFIELD

CATHEDRAL SQUARE, PETERBOROUGH