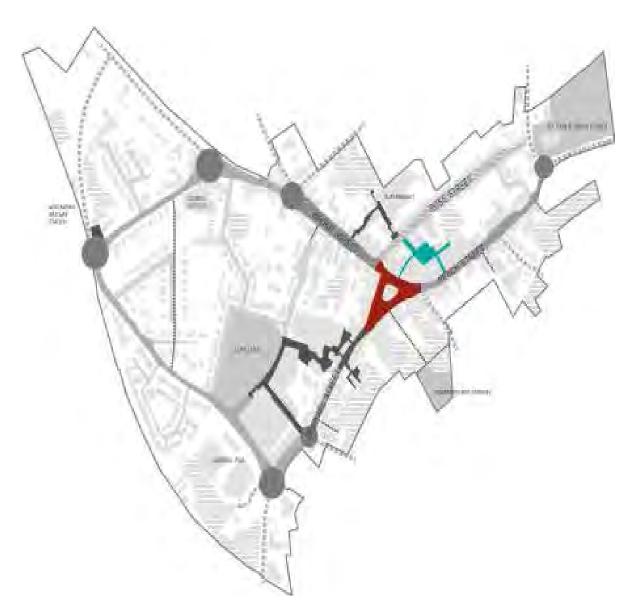

#### PUBLIC REALM TYPES

MARKET PLACE – HISTORIC PLACE FOR

PUBLIC CELEBRATION AND TRADITION AT

THE HEART OF THE TOWN CENTRE. THE

POINT AT WHICH THE MAIN STREETS

MEET AND THE MAIN MARKET, EVENTS &

CIVIC SPACE.

PEACH PLACE – URBAN COURTYARD,

SMALLER, QUIETER, INTRIGUING

PEDESTRIAN SPACES AND ROUTES WHICH

CONNECT THE MAIN STREETS AND SPACES

OF THE TOWN CENTRE.

SHEAF SQUARE, SHEFFIELD

SHEAF SQUARE, SHEFFIELD

CATHEDRAL SQUARE, PETERBOROUGH