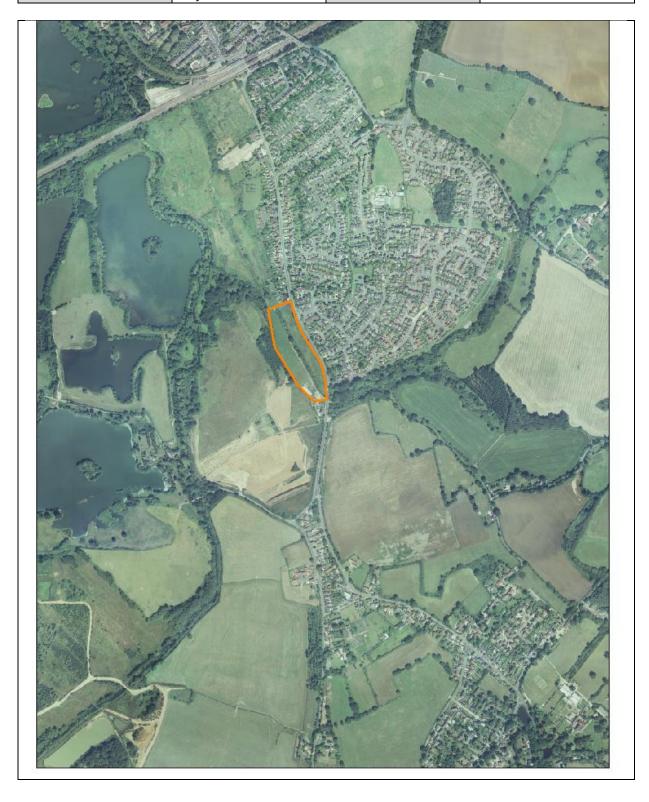

| A : .     | _ |       |     |         |
|-----------|---|-------|-----|---------|
| CitA      | М | escri | ınt | ากก     |
| , ) I I C |   | -51.1 |     | 11 71 1 |

The site lies on the edge of Wokingham borough, on the border with Reading borough. The site is bounded to the north and south by the east to west railway line. The River Kennet meets the River Thames to the north west of the site. The site lies to the west of Suttons Business Park and comprises an area cleared of two gasholders, storage containers and a building still currently in use. The site is accessed via a single track from the A4 London Road.

#### Potentially suitable

The site is located adjacent to Suttons Business Park, within the settlement of Earley on the border of Reading borough and within the wider built up area of Reading. The site is separated from the housing area of New Town by the railway line to the south. The site is also bounded to the west and north by the river and another railway line. As the site is physically contained from the nearby housing and has a more logical connection with the adjoining business park, economic development could achieve a satisfactory relationship with the surrounding uses and the wider settlement pattern.

The site has good access to the strategic road network for the proposed uses. However, current access into and out of the site is via a single width track from the A4/A329 roundabout and would be inadequate for the increase in capacity and frequency of vehicle movements to and from the site. A more suitable access could be created through Suttons Business Park. However, this would require further investigation and a substantial change in land levels would need to be overcome.