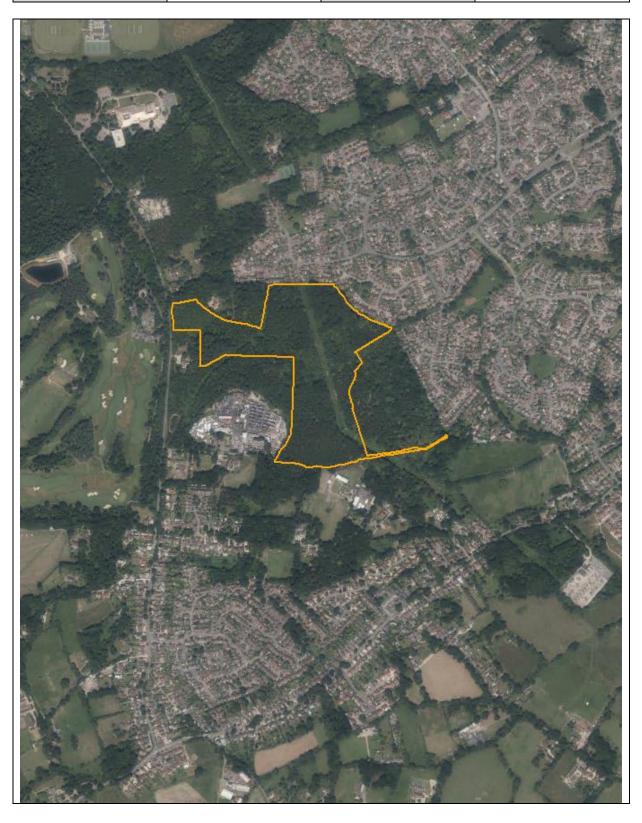

#### Site description

The site lies to the south of Bridge Farm Business Park, within the countryside. Part of the site is currently being used as a site compound for the construction of the Arborfield Cross Relief Road and the remainder is a medium sized field. The site is accessed through the business park, from the A327 Reading Road.

| Site Size | 2.34ha | PDL status | Predominantly |
|-----------|--------|------------|---------------|
|           |        |            | greenfield    |

#### Potentially suitable

The site is located adjacent to Bridge Farm Business Park and to the east of the future Arborfield Cross Relief Road (currently under construction). Development would be contained between the relief road, ancient woodland and the existing business park and therefore could achieve a satisfactory relationship with the surrounding uses.

An ancient woodland and woodland TPO lie adjacent to the east of the site, but would not inhibit development.

On balance the site is considered potentially suitable for employment development.