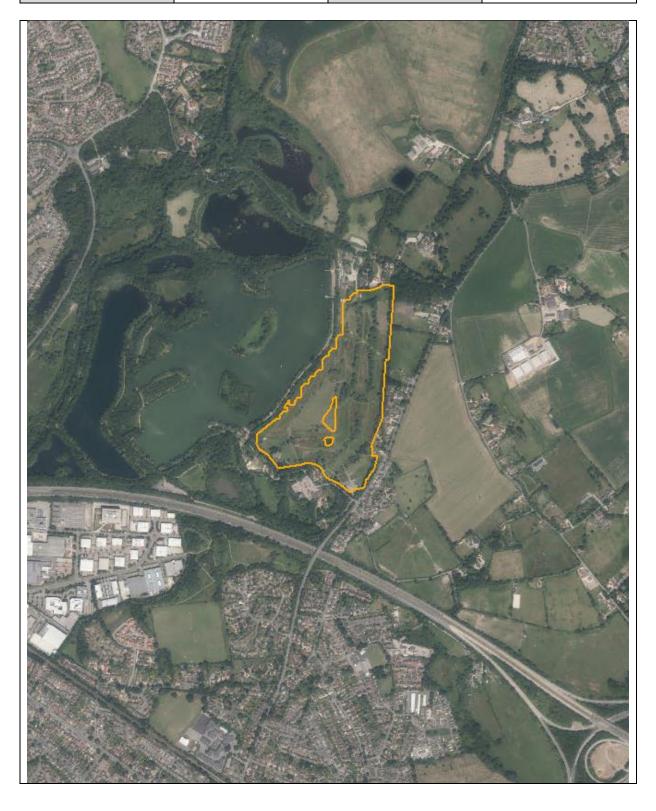

| A : .     | _ |       |     |         |
|-----------|---|-------|-----|---------|
| CitA      | М | escri | ınt | ากก     |
| , ) I I C |   | -51.1 |     | 11 71 1 |

The site lies on the edge of Wokingham borough, on the border with Reading borough. The site is bounded to the north and south by the east to west railway line. The River Kennet meets the River Thames to the north west of the site. The site lies to the west of Suttons Business Park and comprises an area cleared of two gasholders, storage containers and a building still currently in use. The site is accessed via a single track from the A4 London Road.

#### Potentially suitable

The site is located adjacent to Suttons Business Park, within the settlement of Earley on the border of Reading borough and within the wider built up area of Reading. The site is separated from the housing area of New Town by the railway line to the south. The site is also bounded to the west and north by the river and another railway line. As the site is physically contained from the nearby housing and has a more logical connection with the adjoining business park, economic development could achieve a satisfactory relationship with the surrounding uses and the wider settlement pattern.

The site has good access to the strategic road network for the proposed uses. However, current access into and out of the site is via a single width track from the A4/A329 roundabout and would be inadequate for the increase in capacity and frequency of vehicle movements to and from the site. A more suitable access could be created through Suttons Business Park. However, this would require further investigation and a substantial change in land levels would need to be overcome.