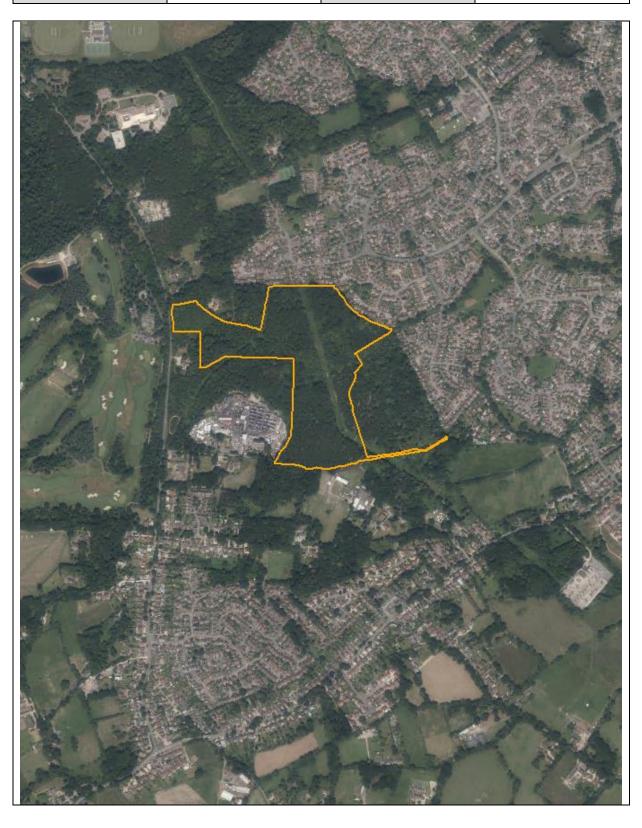

#### Site description

The site lies to the south of Bridge Farm Business Park, within the countryside. Part of the site is currently being used as a site compound for the construction of the Arborfield Cross Relief Road and the remainder is a medium sized field. The site is accessed through the business park, from the A327 Reading Road.

| Site Size | 2.34ha | PDL status | Predominantly |
|-----------|--------|------------|---------------|
|           |        |            | greenfield    |

#### Potentially suitable

The site is located adjacent to Bridge Farm Business Park and to the east of the future Arborfield Cross Relief Road (currently under construction). Development would be contained between the relief road, ancient woodland and the existing business park and therefore could achieve a satisfactory relationship with the surrounding uses.

An ancient woodland and woodland TPO lie adjacent to the east of the site, but would not inhibit development.

On balance the site is considered potentially suitable for employment development.