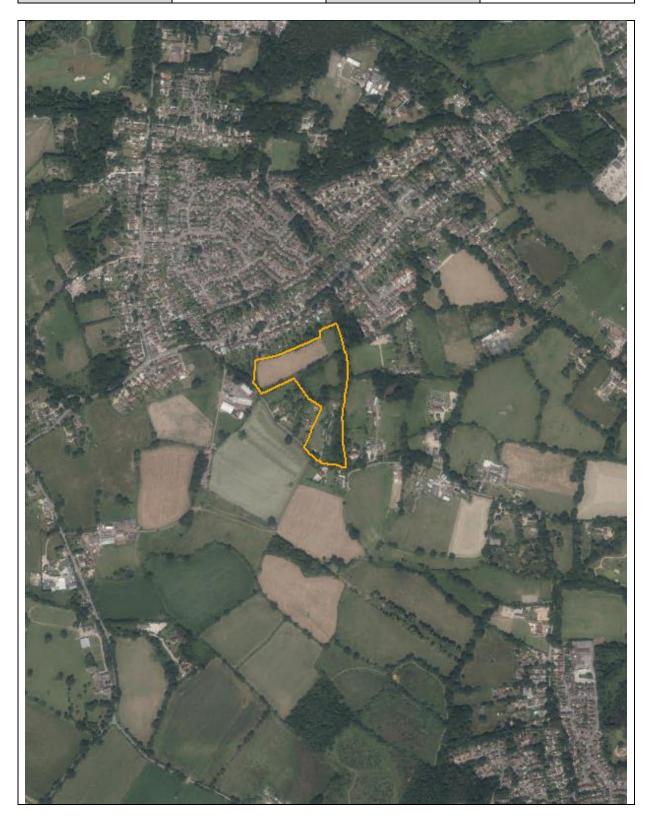

| Site description                                                                               |                                                                                                |                            |                      |  |
|------------------------------------------------------------------------------------------------|------------------------------------------------------------------------------------------------|----------------------------|----------------------|--|
|                                                                                                |                                                                                                | in the countryside and ac  | · = ·                |  |
|                                                                                                | limits. The site comprises several fields and a dwelling and garden. The land is undulating in |                            |                      |  |
|                                                                                                | ssed from Barkham Road                                                                         |                            |                      |  |
| Site Size                                                                                      | 6.09ha                                                                                         | PDL status                 | Predominantly        |  |
|                                                                                                |                                                                                                |                            | greenfield           |  |
| Promoted use(s)                                                                                |                                                                                                |                            |                      |  |
|                                                                                                | ons (D1 Planning Use Cla                                                                       | ass)                       |                      |  |
|                                                                                                | one (22 ) lanning 600 one                                                                      |                            |                      |  |
| Context                                                                                        |                                                                                                |                            |                      |  |
| Flood Zone 3b                                                                                  |                                                                                                | 400m SSSI                  |                      |  |
| Flood Zone 3a                                                                                  |                                                                                                | Conservation Area          |                      |  |
| Flood Zone 2                                                                                   |                                                                                                | Ancient Woodland           |                      |  |
| Green Belt                                                                                     |                                                                                                | TPO                        |                      |  |
| Countryside                                                                                    | $\boxtimes$                                                                                    | Contaminated Land          | $\boxtimes$          |  |
| Agricultural Land                                                                              |                                                                                                | Minerals                   |                      |  |
|                                                                                                |                                                                                                |                            |                      |  |
| Distance to facilities                                                                         |                                                                                                |                            |                      |  |
| Healthcare                                                                                     | 2km                                                                                            | Primary school             | 1.5km                |  |
| Employment                                                                                     | 1.2km                                                                                          | Secondary school           | 2.6km                |  |
| B                                                                                              |                                                                                                |                            |                      |  |
| Relevant planning histo                                                                        | •                                                                                              |                            |                      |  |
| No relevant planning hi                                                                        | story.                                                                                         |                            |                      |  |
| Suitability                                                                                    |                                                                                                |                            |                      |  |
| Unsuitable                                                                                     |                                                                                                |                            |                      |  |
|                                                                                                | Barkham and is more st                                                                         | trongly related to the ope | n countryside.       |  |
| The end mee dajacent te                                                                        | Barkilarri aria lo moro o                                                                      | arongly rolated to the ope | ir oddrier ydiad.    |  |
| Access from/to the sites is likely to only be achieved from Edneys Hill which is a narrow lane |                                                                                                |                            |                      |  |
|                                                                                                |                                                                                                | rms part of a cycle netwo  |                      |  |
| opportunity to improve                                                                         | / widen the corridor to pr                                                                     | ovide enhanced facilities  | , such as footpaths, |  |
| cycleways separate from the carriageway and a widened carriageway. Edneys Hill joins Barkham   |                                                                                                |                            |                      |  |

# Deliverability / Developability (including potential capacity)

Not developable within the next 15 years

The site lies adjacent to Barkham and is more strongly related to the open countryside.

Development for the proposed use is not considered to be suitable.