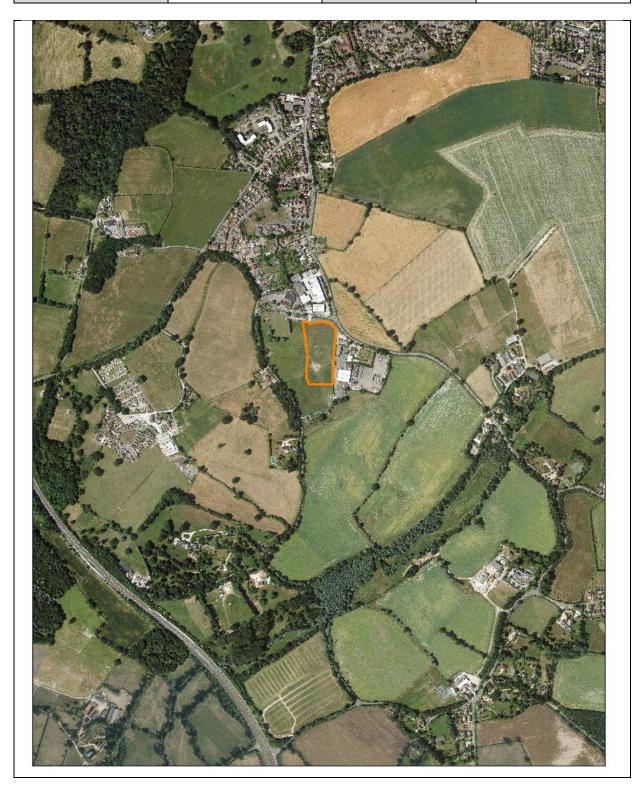

| Site description                                                                               |                                                                                                |                            |                      |  |
|------------------------------------------------------------------------------------------------|------------------------------------------------------------------------------------------------|----------------------------|----------------------|--|
|                                                                                                |                                                                                                | in the countryside and ac  | · = ·                |  |
|                                                                                                | limits. The site comprises several fields and a dwelling and garden. The land is undulating in |                            |                      |  |
|                                                                                                | ssed from Barkham Road                                                                         |                            |                      |  |
| Site Size                                                                                      | 6.09ha                                                                                         | PDL status                 | Predominantly        |  |
|                                                                                                |                                                                                                |                            | greenfield           |  |
| Promoted use(s)                                                                                |                                                                                                |                            |                      |  |
|                                                                                                | ons (D1 Planning Use Cla                                                                       | ass)                       |                      |  |
|                                                                                                | one (22 ) lanning 600 one                                                                      |                            |                      |  |
| Context                                                                                        |                                                                                                |                            |                      |  |
| Flood Zone 3b                                                                                  |                                                                                                | 400m SSSI                  |                      |  |
| Flood Zone 3a                                                                                  |                                                                                                | Conservation Area          |                      |  |
| Flood Zone 2                                                                                   |                                                                                                | Ancient Woodland           |                      |  |
| Green Belt                                                                                     |                                                                                                | TPO                        |                      |  |
| Countryside                                                                                    | $\boxtimes$                                                                                    | Contaminated Land          | $\boxtimes$          |  |
| Agricultural Land                                                                              |                                                                                                | Minerals                   |                      |  |
|                                                                                                |                                                                                                |                            |                      |  |
| Distance to facilities                                                                         |                                                                                                |                            |                      |  |
| Healthcare                                                                                     | 2km                                                                                            | Primary school             | 1.5km                |  |
| Employment                                                                                     | 1.2km                                                                                          | Secondary school           | 2.6km                |  |
| B                                                                                              |                                                                                                |                            |                      |  |
| Relevant planning histo                                                                        | •                                                                                              |                            |                      |  |
| No relevant planning hi                                                                        | story.                                                                                         |                            |                      |  |
| Suitability                                                                                    |                                                                                                |                            |                      |  |
| Unsuitable                                                                                     |                                                                                                |                            |                      |  |
|                                                                                                | Barkham and is more st                                                                         | trongly related to the ope | n countryside.       |  |
| The end mee dajacent te                                                                        | Barkilarri aria lo moro o                                                                      | arongly rolated to the ope | ir oddrier ydiad.    |  |
| Access from/to the sites is likely to only be achieved from Edneys Hill which is a narrow lane |                                                                                                |                            |                      |  |
|                                                                                                |                                                                                                | rms part of a cycle netwo  |                      |  |
| opportunity to improve                                                                         | / widen the corridor to pr                                                                     | ovide enhanced facilities  | , such as footpaths, |  |
| cycleways separate from the carriageway and a widened carriageway. Edneys Hill joins Barkham   |                                                                                                |                            |                      |  |

Road where there are congestion issues.

Non-residential institutions covers a range including health facilities, education facilities and places of worship. It is unknown at this stage the nature of the promoted D1 use and further information would be required. However, built development on this site of this kind is not considered to be suitable.

# Deliverability / Developability (including potential capacity)

Not developable within the next 15 years

The site lies adjacent to Barkham and is more strongly related to the open countryside.

Development for the proposed use is not considered to be suitable.