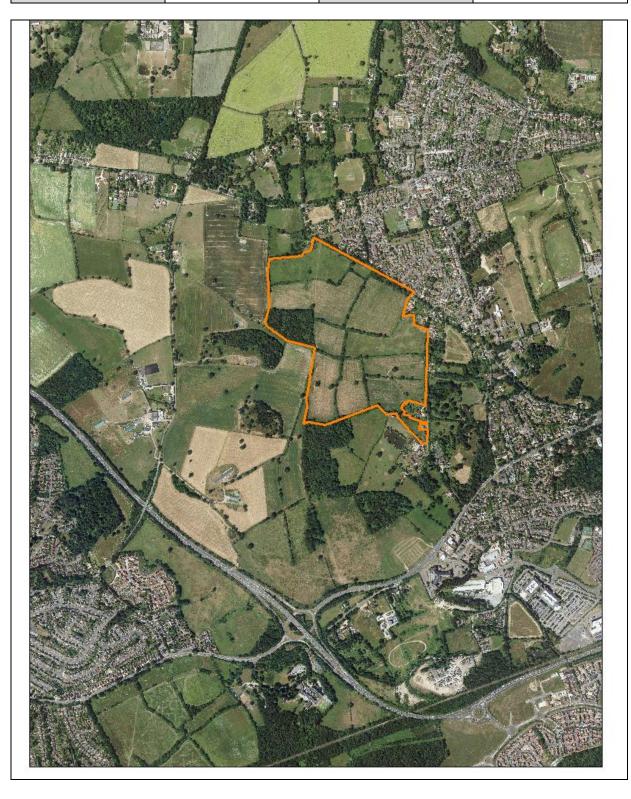

#### Site description

The site lies to the south of Bridge Farm Business Park, within the countryside. Part of the site is currently being used as a site compound for the construction of the Arborfield Cross Relief Road and the remainder is a medium sized field. The site is accessed through the business park, from the A327 Reading Road.

#### Potentially suitable

The site is located adjacent to Bridge Farm Business Park and to the east of the future Arborfield Cross Relief Road (currently under construction). Development would be contained between the relief road, ancient woodland and the existing business park and therefore could achieve a satisfactory relationship with the surrounding uses.

An ancient woodland and woodland TPO lie adjacent to the east of the site, but would not inhibit development.

On balance the site is considered potentially suitable for employment development.

# Potentially developable

The site is located adjacent to Bridge Farm Business Park and to the east of the future Arborfield Cross Relief Road (currently under construction) and could form a satisfactory relationship with the surrounding uses.