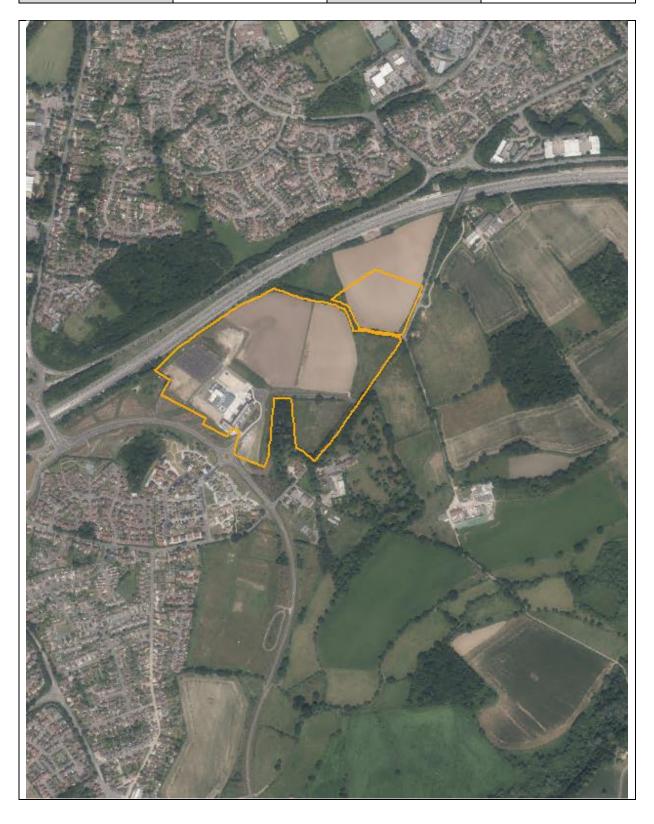

he council's ownership.

# Deliverability / Developability (including potential capacity)

# Potentially developable

The use of the site for leisure facilities could be potentially suitable, subject to there being no harm to the surrounding area.

| Potential capacity Unknown | at this stage |
|----------------------------|---------------|
|----------------------------|---------------|

| Site Reference | 5SH020, 5SH050                                          |      |                 |
|----------------|---------------------------------------------------------|------|-----------------|
| Site address   | Land North of Cutbush Lane - Thames Valley Science Park |      |                 |
| Parish         | Shinfield                                               | Ward | Shinfield South |



|  | escri |  |
|--|-------|--|

The sites are located to the north-east of Shinfield and adjacent to the M4. The sites wrap around a copse of trees to the south. The sites comprise several fields and the western area is under construction as the new Thames Valley Science Park. Site 5SH020 is allocated within the current development plan (Policies CP16 and TB13) for development as a Science and Innovation Park. The site is accessed from Cutbush Lane.

| Site Size | 19.97ha | PDL status | Predominantly |
|-----------|---------|------------|---------------|
|           |         |            | greenfield    |

# Promoted use(s)

Research and development of products and processes (B1b Planning Use Class).

| Context           |                 |                   |