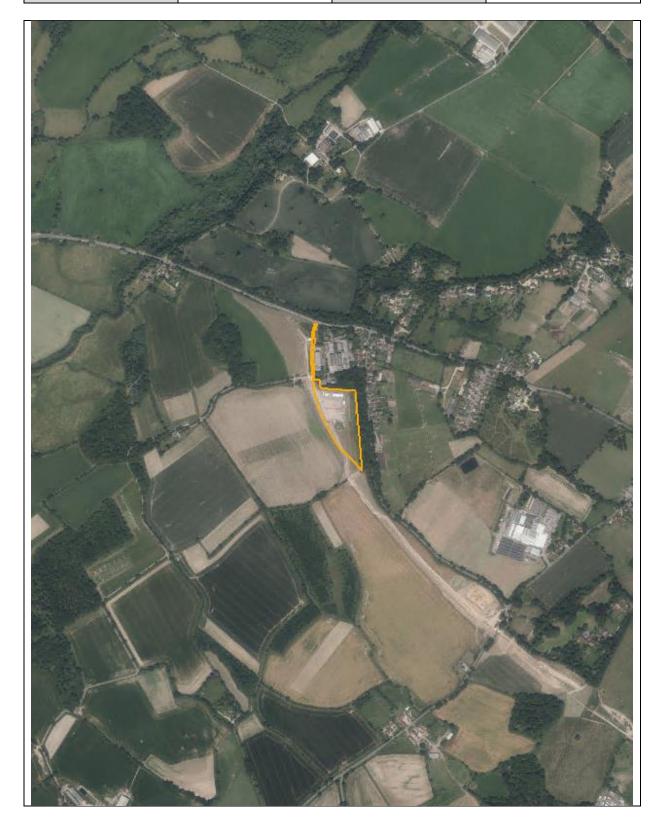

#### Site description

The site lies to the south of Bridge Farm Business Park, within the countryside. Part of the site is currently being used as a site compound for the construction of the Arborfield Cross Relief Road and the remainder is a medium sized field. The site is accessed through the business park, from the A327 Reading Road.

#### Potentially suitable

The site is located adjacent to Bridge Farm Business Park and to the east of the future Arborfield Cross Relief Road (currently under construction). Development would be contained between the relief road, ancient woodland and the existing business park and therefore could achieve a satisfactory relationship with the surrounding uses.

An ancient woodland and woodland TPO lie adjacent to the east of the site, but would not inhibit development.

On balance the site is considered potentially suitable for employment development.

# Potentially developable

The site is located adjacent to Bridge Farm Business Park and to the east of the future Arborfield Cross Relief Road (currently under construction) and could form a satisfactory relationship with the surrounding uses.