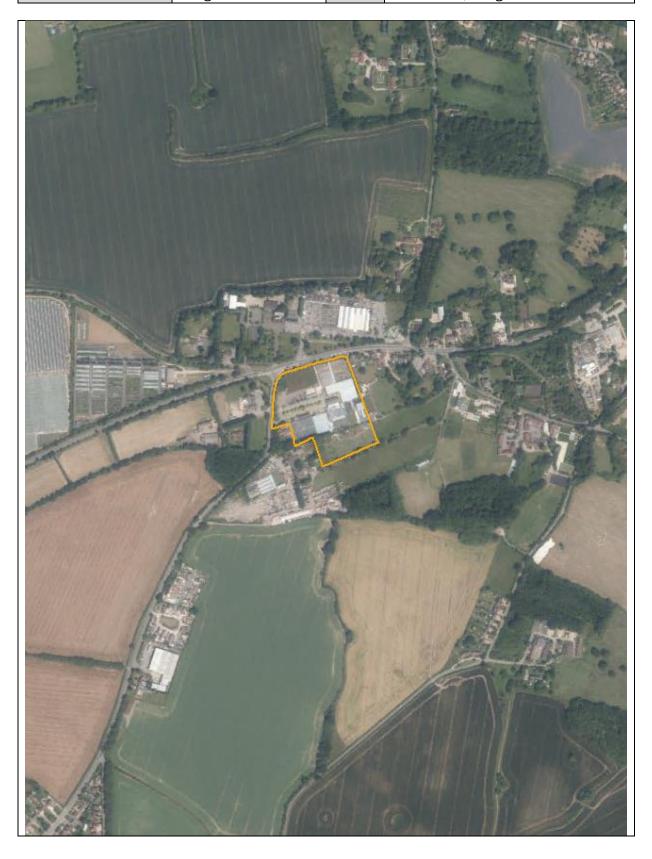

#### Site description

The site lies to the south of Bridge Farm Business Park, within the countryside. Part of the site is currently being used as a site compound for the construction of the Arborfield Cross Relief Road and the remainder is a medium sized field. The site is accessed through the business park, from the A327 Reading Road.

#### Potentially suitable

The site is located adjacent to Bridge Farm Business Park and to the east of the future Arborfield Cross Relief Road (currently under construction). Development would be contained between the relief road, ancient woodland and the existing business park and therefore could achieve a satisfactory relationship with the surrounding uses.

An ancient woodland and woodland TPO lie adjacent to the east of the site, but would not inhibit development.

On balance the site is considered potentially suitable for employment development.

# Potentially developable

The site is located adjacent to Bridge Farm Business Park and to the east of the future Arborfield Cross Relief Road (currently under construction) and could form a satisfactory relationship with the surrounding uses.