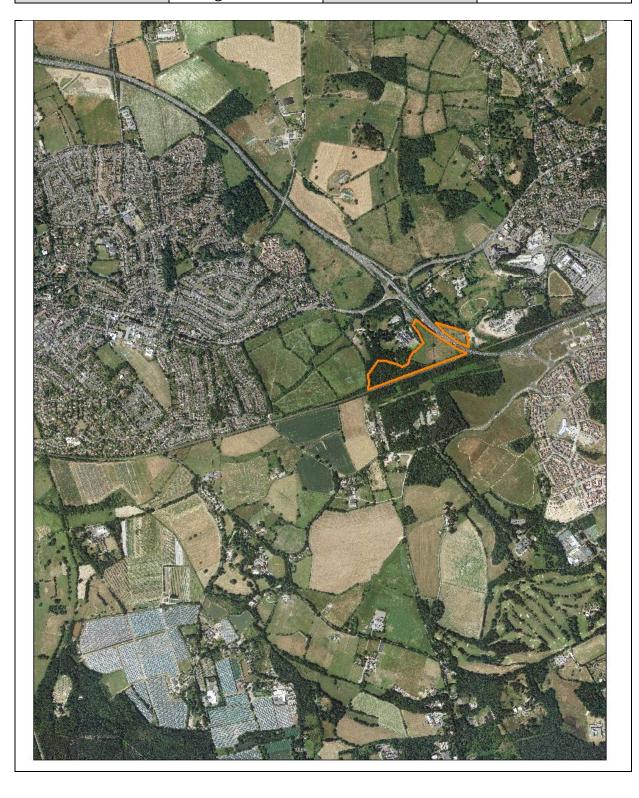

| A : .     | _ |       |     |         |
|-----------|---|-------|-----|---------|
| CitA      | М | escri | ınt | ากก     |
| , ) I I C |   | -51.1 |     | 11 71 1 |

The site lies on the edge of Wokingham borough, on the border with Reading borough. The site is bounded to the north and south by the east to west railway line. The River Kennet meets the River Thames to the north west of the site. The site lies to the west of Suttons Business Park and comprises an area cleared of two gasholders, storage containers and a building still currently in use. The site is accessed via a single track from the A4 London Road.

#### Potentially suitable

The site is located adjacent to Suttons Business Park, within the settlement of Earley on the border of Reading borough and within the wider built up area of Reading. The site is separated from the housing area of New Town by the railway line to the south. The site is also bounded to the west and north by the river and another railway line. As the site is physically contained from the nearby housing and has a more logical connection with the adjoining business park, economic development could achieve a satisfactory relationship with the surrounding uses and the wider settlement pattern.

The site has good access to the strategic road network for the proposed uses. However, current access into and out of the site is via a single width track from the A4/A329 roundabout and would be inadequate for the increase in capacity and frequency of vehicle movements to and from the site. A more suitable access could be created through Suttons Business Park. However, this would require further investigation and a substantial change in land levels would need to be overcome.