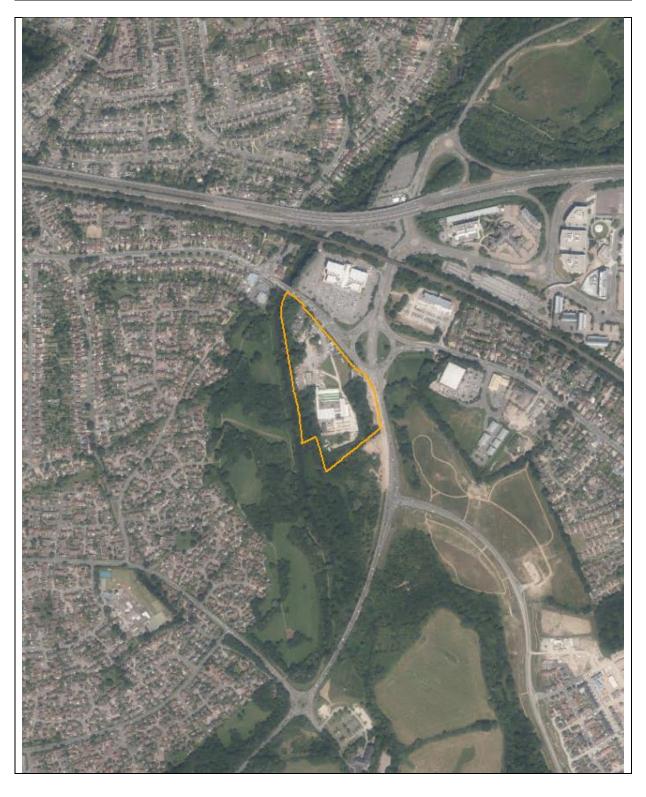

| A : .     | _ |       |     |         |
|-----------|---|-------|-----|---------|
| CitA      | М | escri | ınt | ากก     |
| , ) I I C |   | -51.1 |     | 11 71 1 |

The site lies on the edge of Wokingham borough, on the border with Reading borough. The site is bounded to the north and south by the east to west railway line. The River Kennet meets the River Thames to the north west of the site. The site lies to the west of Suttons Business Park and comprises an area cleared of two gasholders, storage containers and a building still currently in use. The site is accessed via a single track from the A4 London Road.

#### Potentially suitable

The site is located adjacent to Suttons Business Park, within the settlement of Earley on the border of Reading borough and within the wider built up area of Reading. The site is separated from the housing area of New Town by the railway line to the south. The site is also bounded to the west and north by the river and another railway line. As the site is physically contained from the nearby housing and has a more logical connection with the adjoining business park, economic development could achieve a satisfactory relationship with the surrounding uses and the wider settlement pattern.

The site has good access to the strategic road network for the proposed uses. However, current access into and out of the site is via a single width track from the A4/A329 roundabout and would be inadequate for the increase in capacity and frequency of vehicle movements to and from the site. A more suitable access could be created through Suttons Business Park. However, this would require further investigation and a substantial change in land levels would need to be overcome.