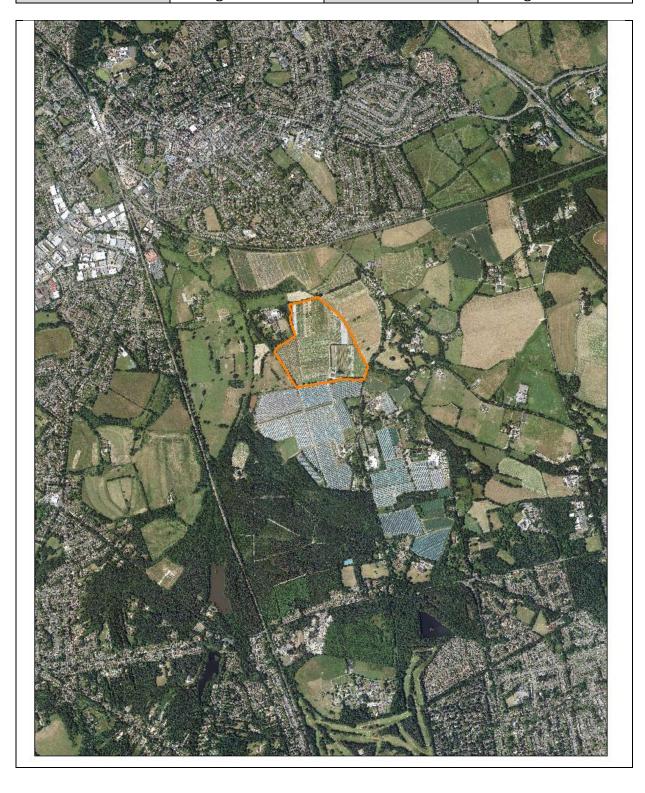

#### Site description

The site lies to the south of Bridge Farm Business Park, within the countryside. Part of the site is currently being used as a site compound for the construction of the Arborfield Cross Relief Road and the remainder is a medium sized field. The site is accessed through the business park, from the A327 Reading Road.

#### Potentially suitable

The site is located adjacent to Bridge Farm Business Park and to the east of the future Arborfield Cross Relief Road (currently under construction). Development would be contained between the relief road, ancient woodland and the existing business park and therefore could achieve a satisfactory relationship with the surrounding uses.

An ancient woodland and woodland TPO lie adjacent to the east of the site, but would not inhibit development.

On balance the site is considered potentially suitable for employment development.

# Potentially developable

The site is located adjacent to Bridge Farm Business Park and to the east of the future Arborfield Cross Relief Road (currently under construction) and could form a satisfactory relationship with the surrounding uses.