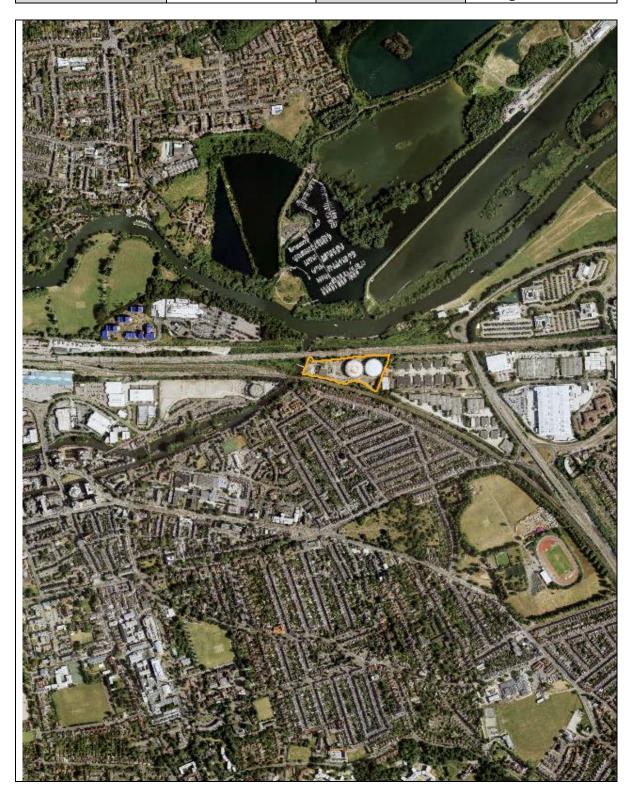

| A : .     | _ |       |     |         |
|-----------|---|-------|-----|---------|
| CitA      | М | escri | ınt | ากก     |
| , ) I I C |   | -51.1 |     | 11 71 1 |

The site lies on the edge of Wokingham borough, on the border with Reading borough. The site is bounded to the north and south by the east to west railway line. The River Kennet meets the River Thames to the north west of the site. The site lies to the west of Suttons Business Park and comprises an area cleared of two gasholders, storage containers and a building still currently in use. The site is accessed via a single track from the A4 London Road.

#### Potentially suitable

The site is located adjacent to Suttons Business Park, within the settlement of Earley on the border of Reading borough and within the wider built up area of Reading. The site is separated from the housing area of New Town by the railway line to the south. The site is also bounded to the west and north by the river and another railway line. As the site is physically contained from the nearby housing and has a more logical connection with the adjoining business park, economic development could achieve a satisfactory relationship with the surrounding uses and the wider settlement pattern.

The site has good access to the strategic road network for the proposed uses. However, current access into and out of the site is via a single width track from the A4/A329 roundabout and would be inadequate for the increase in capacity and frequency of vehicle movements to and from the site. A more suitable access could be created through Suttons Business Park. However, this would require further investigation and a substantial change in land levels would need to be overcome.