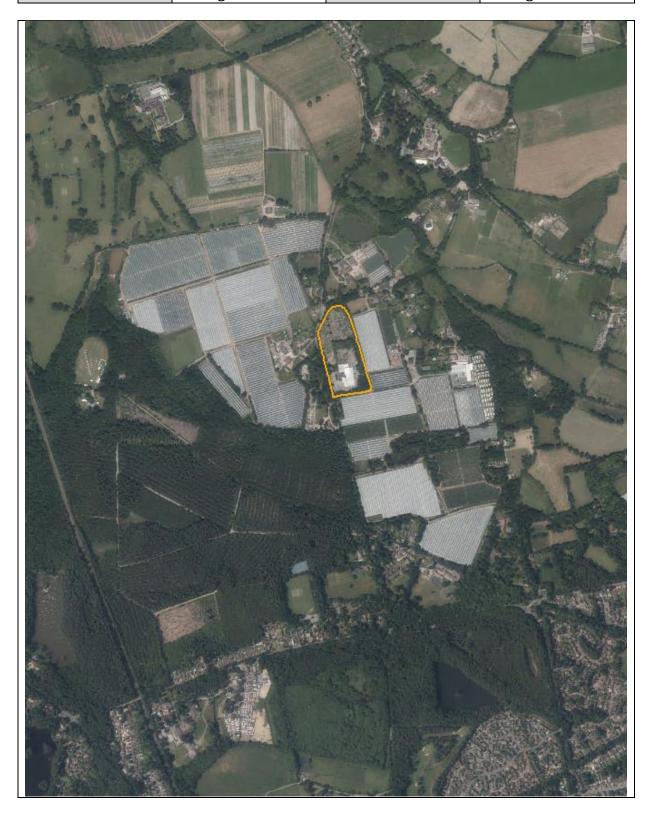

#### Site description

The site lies to the south of Bridge Farm Business Park, within the countryside. Part of the site is currently being used as a site compound for the construction of the Arborfield Cross Relief Road and the remainder is a medium sized field. The site is accessed through the business park, from the A327 Reading Road.

#### Potentially suitable

The site is located adjacent to Bridge Farm Business Park and to the east of the future Arborfield Cross Relief Road (currently under construction). Development would be contained between the relief road, ancient woodland and the existing business park and therefore could achieve a satisfactory relationship with the surrounding uses.

An ancient woodland and woodland TPO lie adjacent to the east of the site, but would not inhibit development.

On balance the site is considered potentially suitable for employment development.

# Potentially developable

The site is located adjacent to Bridge Farm Business Park and to the east of the future Arborfield Cross Relief Road (currently under construction) and could form a satisfactory relationship with the surrounding uses.