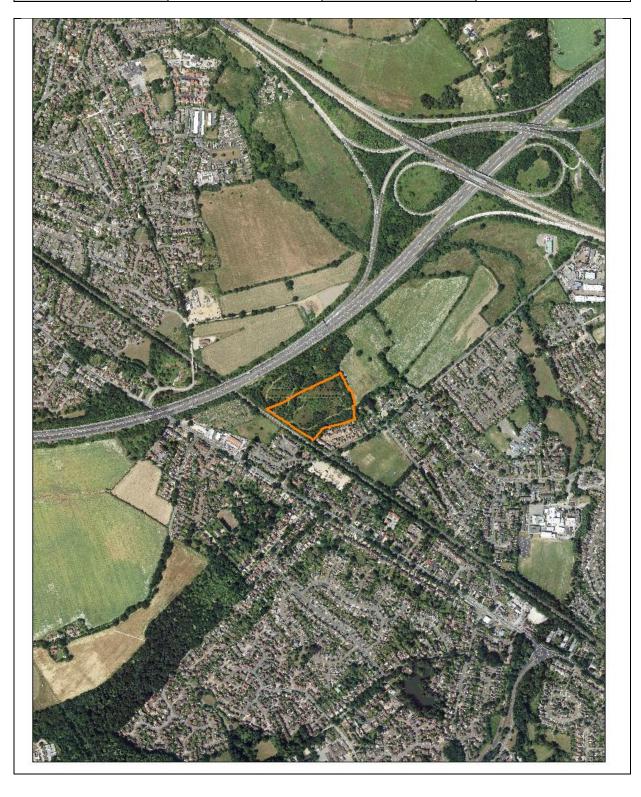

#### Site description

The site lies to the south of Bridge Farm Business Park, within the countryside. Part of the site is currently being used as a site compound for the construction of the Arborfield Cross Relief Road and the remainder is a medium sized field. The site is accessed through the business park, from the A327 Reading Road.

#### Potentially suitable

The site is located adjacent to Bridge Farm Business Park and to the east of the future Arborfield Cross Relief Road (currently under construction). Development would be contained between the relief road, ancient woodland and the existing business park and therefore could achieve a satisfactory relationship with the surrounding uses.

An ancient woodland and woodland TPO lie adjacent to the east of the site, but would not inhibit development.

On balance the site is considered potentially suitable for employment development.

# Potentially developable

The site is located adjacent to Bridge Farm Business Park and to the east of the future Arborfield Cross Relief Road (currently under construction) and could form a satisfactory relationship with the surrounding uses.