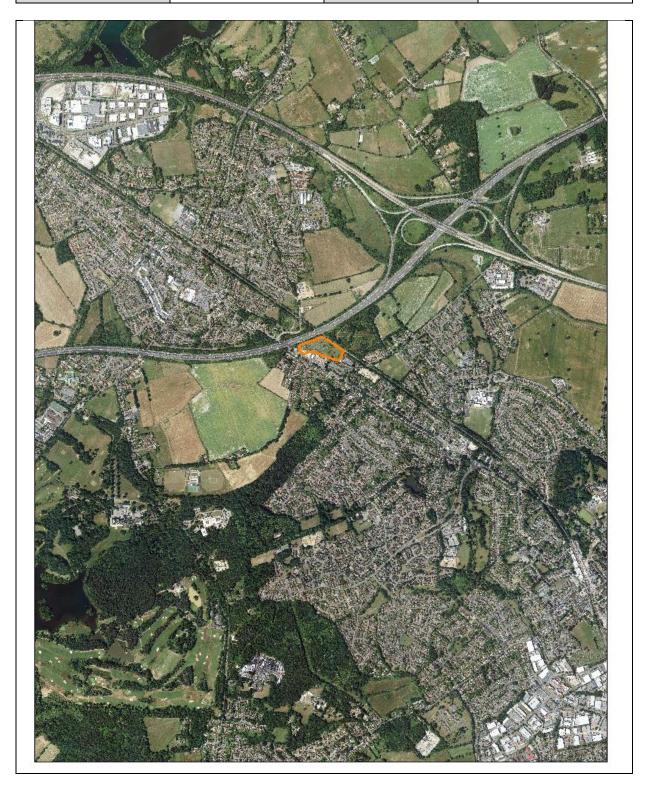

#### Site description

The site lies to the south of Bridge Farm Business Park, within the countryside. Part of the site is currently being used as a site compound for the construction of the Arborfield Cross Relief Road and the remainder is a medium sized field. The site is accessed through the business park, from the A327 Reading Road.

#### Potentially suitable

The site is located adjacent to Bridge Farm Business Park and to the east of the future Arborfield Cross Relief Road (currently under construction). Development would be contained between the relief road, ancient woodland and the existing business park and therefore could achieve a satisfactory relationship with the surrounding uses.

An ancient woodland and woodland TPO lie adjacent to the east of the site, but would not inhibit development.

On balance the site is considered potentially suitable for employment development.

# Potentially developable

The site is located adjacent to Bridge Farm Business Park and to the east of the future Arborfield Cross Relief Road (currently under construction) and could form a satisfactory relationship with the surrounding uses.