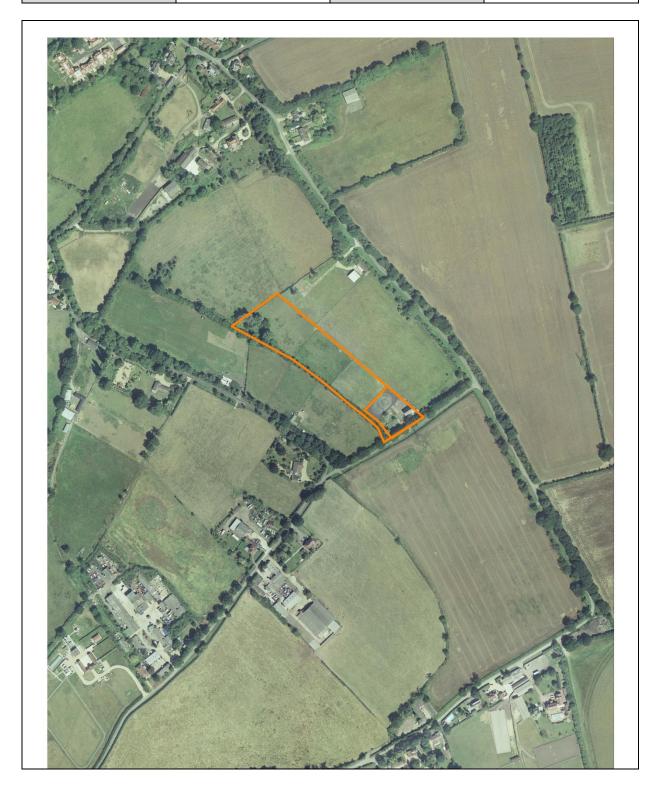

| Site description                                                                               |                                                                                                |                            |                      |  |
|------------------------------------------------------------------------------------------------|------------------------------------------------------------------------------------------------|----------------------------|----------------------|--|
|                                                                                                |                                                                                                | in the countryside and ac  | · = ·                |  |
|                                                                                                | limits. The site comprises several fields and a dwelling and garden. The land is undulating in |                            |                      |  |
|                                                                                                | ssed from Barkham Road                                                                         |                            |                      |  |
| Site Size                                                                                      | 6.09ha                                                                                         | PDL status                 | Predominantly        |  |
|                                                                                                |                                                                                                |                            | greenfield           |  |
| Promoted use(s)                                                                                |                                                                                                |                            |                      |  |
|                                                                                                | ons (D1 Planning Use Cla                                                                       | ass)                       |                      |  |
|                                                                                                | one (22 ) lanning 600 one                                                                      |                            |                      |  |
| Context                                                                                        |                                                                                                |                            |                      |  |
| Flood Zone 3b                                                                                  |                                                                                                | 400m SSSI                  |                      |  |
| Flood Zone 3a                                                                                  |                                                                                                | Conservation Area          |                      |  |
| Flood Zone 2                                                                                   |                                                                                                | Ancient Woodland           |                      |  |
| Green Belt                                                                                     |                                                                                                | TPO                        |                      |  |
| Countryside                                                                                    | $\boxtimes$                                                                                    | Contaminated Land          | $\boxtimes$          |  |
| Agricultural Land                                                                              |                                                                                                | Minerals                   |                      |  |
|                                                                                                |                                                                                                |                            |                      |  |
| Distance to facilities                                                                         |                                                                                                |                            |                      |  |
| Healthcare                                                                                     | 2km                                                                                            | Primary school             | 1.5km                |  |
| Employment                                                                                     | 1.2km                                                                                          | Secondary school           | 2.6km                |  |
| B                                                                                              |                                                                                                |                            |                      |  |
| Relevant planning histo                                                                        | •                                                                                              |                            |                      |  |
| No relevant planning hi                                                                        | story.                                                                                         |                            |                      |  |
| Suitability                                                                                    |                                                                                                |                            |                      |  |
| Unsuitable                                                                                     |                                                                                                |                            |                      |  |
|                                                                                                | Barkham and is more st                                                                         | trongly related to the ope | n countryside.       |  |
| The end mee dajacent te                                                                        | Barkilarri aria lo moro o                                                                      | arongly rolated to the ope | ir oddrier ydiad.    |  |
| Access from/to the sites is likely to only be achieved from Edneys Hill which is a narrow lane |                                                                                                |                            |                      |  |
|                                                                                                |                                                                                                | rms part of a cycle netwo  |                      |  |
| opportunity to improve                                                                         | / widen the corridor to pr                                                                     | ovide enhanced facilities  | , such as footpaths, |  |
| cycleways separate from the carriageway and a widened carriageway. Edneys Hill joins Barkham   |                                                                                                |                            |                      |  |

# Deliverability / Developability (including potential capacity)

Not developable within the next 15 years

The site lies adjacent to Barkham and is more strongly related to the open countryside.

Development for the proposed use is not considered to be suitable.