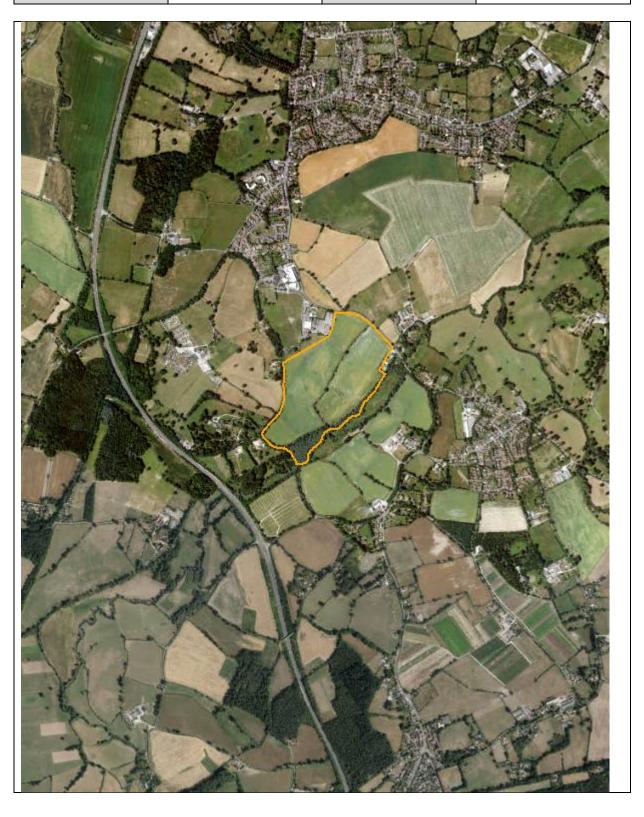

#### Site description

The site lies to the south of Bridge Farm Business Park, within the countryside. Part of the site is currently being used as a site compound for the construction of the Arborfield Cross Relief Road and the remainder is a medium sized field. The site is accessed through the business park, from the A327 Reading Road.

#### Potentially suitable

The site is located adjacent to Bridge Farm Business Park and to the east of the future Arborfield Cross Relief Road (currently under construction). Development would be contained between the relief road, ancient woodland and the existing business park and therefore could achieve a satisfactory relationship with the surrounding uses.

The site has good access to the strategic road network for the proposed uses.

The site compromises Grade 3 best and most versatile agricultural land. Development would result in the loss of this high quality agricultural land. There are also potential contamination issues on the site, which would require further investigation.

An ancient woodland and woodland TPO lie adjacent to the east of the site, but would not inhibit development.

On balance the site is considered potentially suitable for employment development.