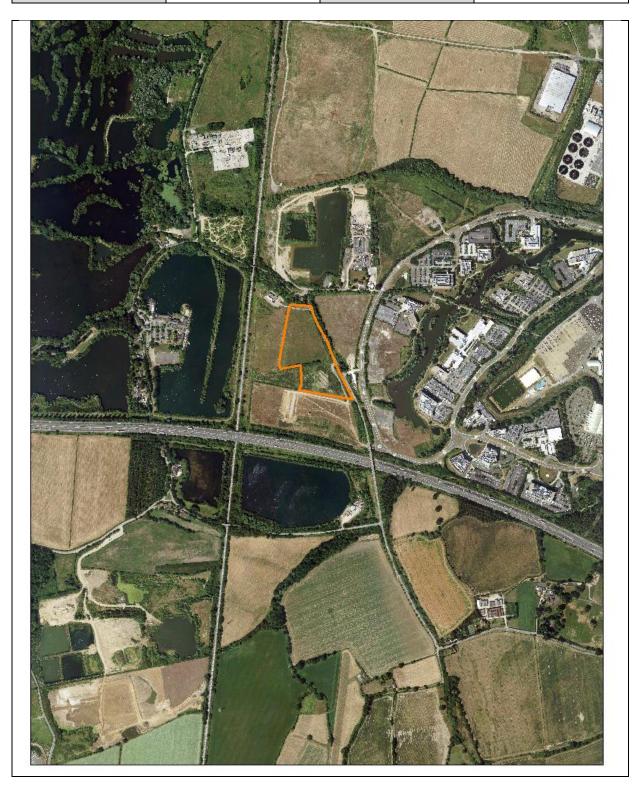

#### Site description

The site lies to the south of Bridge Farm Business Park, within the countryside. Part of the site is currently being used as a site compound for the construction of the Arborfield Cross Relief Road and the remainder is a medium sized field. The site is accessed through the business park, from the A327 Reading Road.

| Site Size | 2.34ha | PDL status | Predominantly |
|-----------|--------|------------|---------------|
|           |        |            | greenfield    |

#### Potentially suitable

The site is located adjacent to Bridge Farm Business Park and to the east of the future Arborfield Cross Relief Road (currently under construction). Development would be contained between the relief road, ancient woodland and the existing business park and therefore could achieve a satisfactory relationship with the surrounding uses.

The site has good access to the strategic road network for the proposed uses.

The site compromises Grade 3 best and most versatile agricultural land. Development would result in the loss of this high quality agricultural land. There are also potential contamination issues on the site, which would require further investigation.

An ancient woodland and woodland TPO lie adjacent to the east of the site, but would not inhibit development.

On balance the site is considered potentially suitable for employment development.