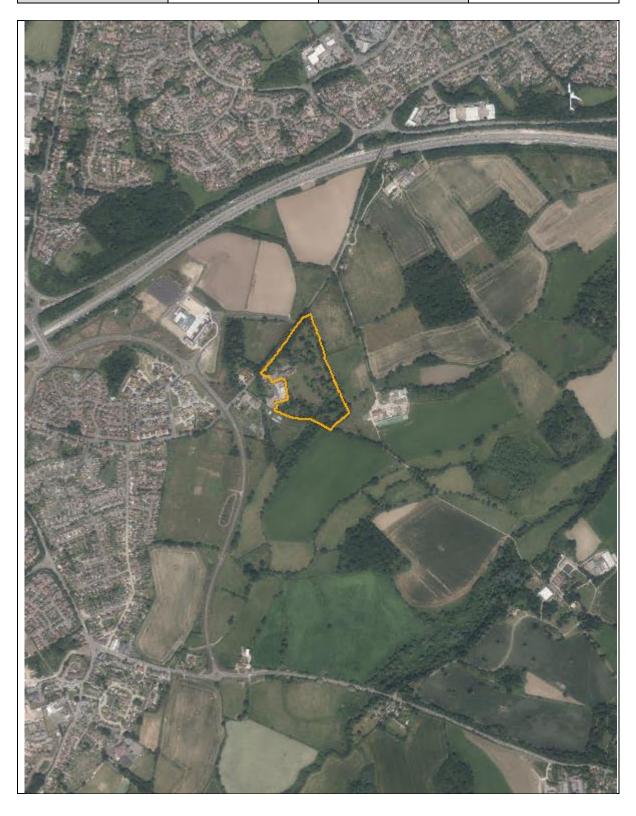

| Site description                                                                               |                                                                                                |                            |                      |  |
|------------------------------------------------------------------------------------------------|------------------------------------------------------------------------------------------------|----------------------------|----------------------|--|
|                                                                                                |                                                                                                | in the countryside and ac  | · = ·                |  |
|                                                                                                | limits. The site comprises several fields and a dwelling and garden. The land is undulating in |                            |                      |  |
|                                                                                                | ssed from Barkham Road                                                                         |                            |                      |  |
| Site Size                                                                                      | 6.09ha                                                                                         | PDL status                 | Predominantly        |  |
|                                                                                                |                                                                                                |                            | greenfield           |  |
| Promoted use(s)                                                                                |                                                                                                |                            |                      |  |
|                                                                                                | ons (D1 Planning Use Cla                                                                       | ass)                       |                      |  |
|                                                                                                | one (22 ) lanning 600 one                                                                      |                            |                      |  |
| Context                                                                                        |                                                                                                |                            |                      |  |
| Flood Zone 3b                                                                                  |                                                                                                | 400m SSSI                  |                      |  |
| Flood Zone 3a                                                                                  |                                                                                                | Conservation Area          |                      |  |
| Flood Zone 2                                                                                   |                                                                                                | Ancient Woodland           |                      |  |
| Green Belt                                                                                     |                                                                                                | TPO                        |                      |  |
| Countryside                                                                                    | $\boxtimes$                                                                                    | Contaminated Land          | $\boxtimes$          |  |
| Agricultural Land                                                                              |                                                                                                | Minerals                   |                      |  |
|                                                                                                |                                                                                                |                            |                      |  |
| Distance to facilities                                                                         |                                                                                                |                            |                      |  |
| Healthcare                                                                                     | 2km                                                                                            | Primary school             | 1.5km                |  |
| Employment                                                                                     | 1.2km                                                                                          | Secondary school           | 2.6km                |  |
| B                                                                                              |                                                                                                |                            |                      |  |
| Relevant planning histo                                                                        | •                                                                                              |                            |                      |  |
| No relevant planning hi                                                                        | story.                                                                                         |                            |                      |  |
| Suitability                                                                                    |                                                                                                |                            |                      |  |
| Unsuitable                                                                                     |                                                                                                |                            |                      |  |
|                                                                                                | Barkham and is more st                                                                         | trongly related to the ope | n countryside.       |  |
| The end mee dajacent te                                                                        | Barkilarri aria lo moro o                                                                      | arongly rolated to the ope | ir oddrier ydiad.    |  |
| Access from/to the sites is likely to only be achieved from Edneys Hill which is a narrow lane |                                                                                                |                            |                      |  |
|                                                                                                |                                                                                                | rms part of a cycle netwo  |                      |  |
| opportunity to improve                                                                         | / widen the corridor to pr                                                                     | ovide enhanced facilities  | , such as footpaths, |  |
| cycleways separate from the carriageway and a widened carriageway. Edneys Hill joins Barkham   |                                                                                                |                            |                      |  |

Road where there are congestion issues.

Non-residential institutions covers a range including health facilities, education facilities and places of worship. It is unknown at this stage the nature of the promoted D1 use and further information would be required. However, built development on this site of this kind is not considered to be suitable.

# Deliverability / Developability (including potential capacity)

Not developable within the next 15 years

The site lies adjacent to Barkham and is more strongly related to the open countryside.

Development for the proposed use is not considered to be suitable.