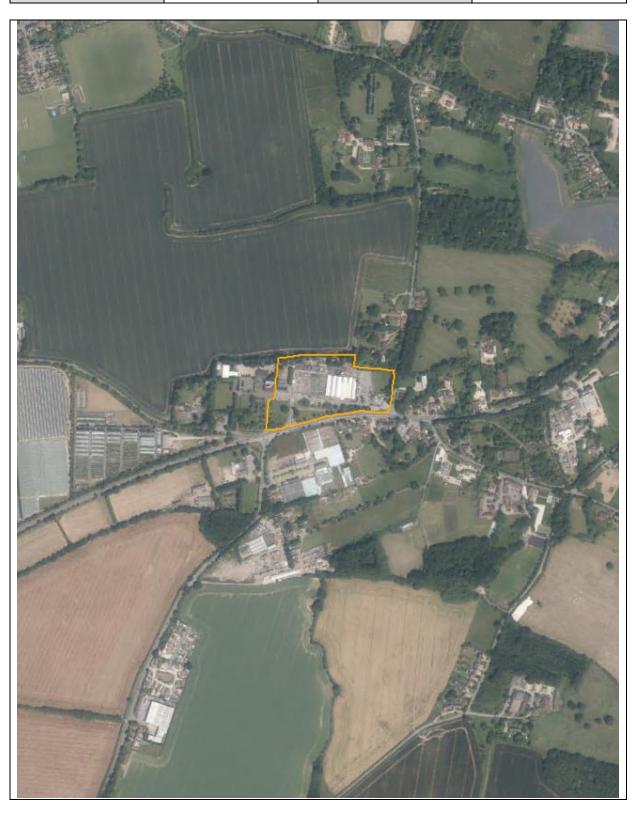

#### Site description

The site lies to the south of Bridge Farm Business Park, within the countryside. Part of the site is currently being used as a site compound for the construction of the Arborfield Cross Relief Road and the remainder is a medium sized field. The site is accessed through the business park, from the A327 Reading Road.

#### Potentially suitable

The site is located adjacent to Bridge Farm Business Park and to the east of the future Arborfield Cross Relief Road (currently under construction). Development would be contained between the relief road, ancient woodland and the existing business park and therefore could achieve a satisfactory relationship with the surrounding uses.

An ancient woodland and woodland TPO lie adjacent to the east of the site, but would not inhibit development.

On balance the site is considered potentially suitable for employment development.

# Potentially developable

The site is located adjacent to Bridge Farm Business Park and to the east of the future Arborfield Cross Relief Road (currently under construction) and could form a satisfactory relationship with the surrounding uses.