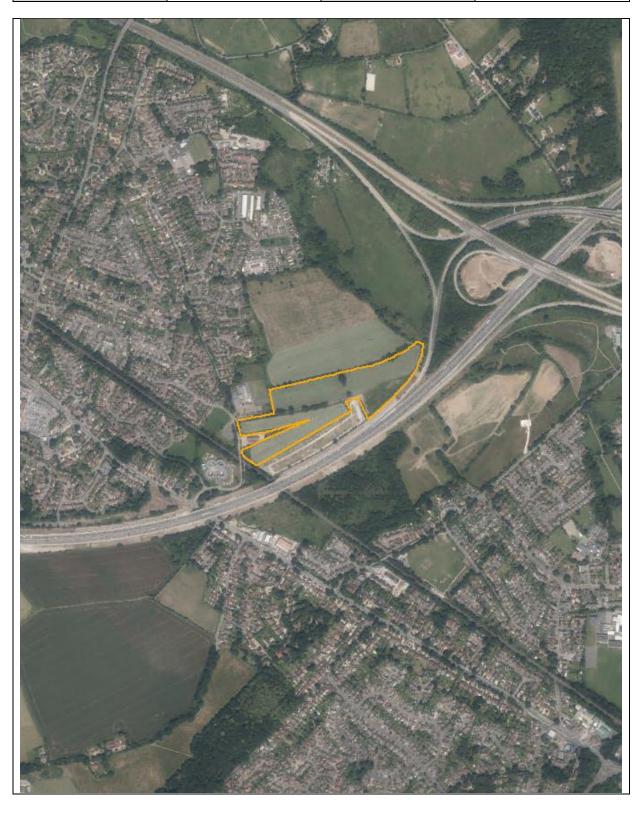

| A : .     | _ |       |     |         |
|-----------|---|-------|-----|---------|
| CitA      | М | escri | ınt | ากก     |
| , ) I I C |   | -51.1 |     | 11 71 1 |

The site lies on the edge of Wokingham borough, on the border with Reading borough. The site is bounded to the north and south by the east to west railway line. The River Kennet meets the River Thames to the north west of the site. The site lies to the west of Suttons Business Park and comprises an area cleared of two gasholders, storage containers and a building still currently in use. The site is accessed via a single track from the A4 London Road.

#### Potentially suitable

The site is located adjacent to Suttons Business Park, within the settlement of Earley on the border of Reading borough and within the wider built up area of Reading. The site is separated from the housing area of New Town by the railway line to the south. The site is also bounded to the west and north by the river and another railway line. As the site is physically contained from the nearby housing and has a more logical connection with the adjoining business park, economic development could achieve a satisfactory relationship with the surrounding uses and the wider settlement pattern.

The site has good access to the strategic road network for the proposed uses. However, current access into and out of the site is via a single width track from the A4/A329 roundabout and would be inadequate for the increase in capacity and frequency of vehicle movements to and from the site. A more suitable access could be created through Suttons Business Park. However, this would require further investigation and a substantial change in land levels would need to be overcome.