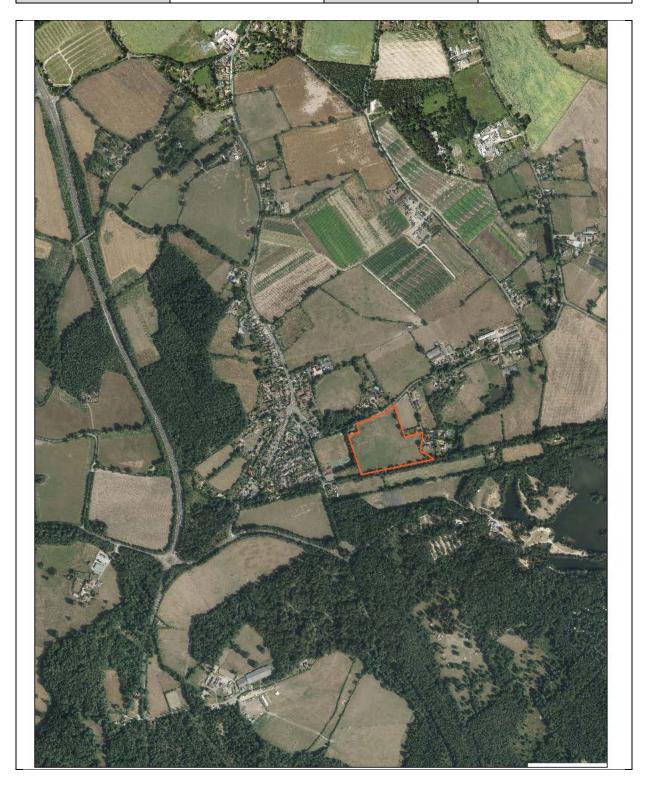

Potential capacity 92 dwellings

| Site Reference | 5S0003                               |      |         |
|----------------|--------------------------------------|------|---------|
| Site address   | Land North of Thames Street, RG4 6TH |      |         |
| Parish         | Sonning                              | Ward | Sonning |

| Site description                                                                                                                                                                                                                                                                                                                                                |                           |                                 |                                        |
|-----------------------------------------------------------------------------------------------------------------------------------------------------------------------------------------------------------------------------------------------------------------------------------------------------------------------------------------------------------------|---------------------------|---------------------------------|----------------------------------------|
| The site is located to the north of Sonning, within the countryside and outside of development limits. The site is located in a backland setting and comprises an arable field that slopes down to the north-east and north-west and is domed in shape. The site is accessed from a track off Thames Street known as Broadmoor Lane (an un-adopted rural lane). |                           |                                 |                                        |
| Site Size                                                                                                                                                                                                                                                                                                                                                       | 3.66ha                    | PDL status                      | Predominantly greenfield               |
| D                                                                                                                                                                                                                                                                                                                                                               |                           |                                 |                                        |
| Promoted use(s)                                                                                                                                                                                                                                                                                                                                                 | la a Classa Market and a  | ffordable.                      |                                        |
| Housing (C3 Planning C                                                                                                                                                                                                                                                                                                                                          | lse Class) – Market and a | тогааріе                        |                                        |
| Context                                                                                                                                                                                                                                                                                                                                                         |                           |                                 |                                        |
| Flood Zone 3b                                                                                                                                                                                                                                                                                                                                                   |                           | 400m SSSI                       |                                        |
| Flood Zone 3a                                                                                                                                                                                                                                                                                                                                                   |                           | Conservation Area               |                                        |
| Flood Zone 2                                                                                                                                                                                                                                                                                                                                                    |                           | Ancient Woodland                |                                        |
| Green Belt                                                                                                                                                                                                                                                                                                                                                      |                           | TPO                             |                                        |
| Countryside                                                                                                                                                                                                                                                                                                                                                     | $\boxtimes$               | Contaminated Land               | $\boxtimes$                            |
| Agricultural Land                                                                                                                                                                                                                                                                                                                                               | ⊠ Grade 4                 | Minerals                        | ⊠ Sand and gravel bedrock, superficial |
| Distance to facilities                                                                                                                                                                                                                                                                                                                                          |                           |                                 |                                        |
| Healthcare                                                                                                                                                                                                                                                                                                                                                      | 2.2km                     | Drimonyophool                   | 0.6km                                  |
| Employment                                                                                                                                                                                                                                                                                                                                                      | 1.5km                     | Primary school Secondary school | 1.5km                                  |
| Litipioyinent                                                                                                                                                                                                                                                                                                                                                   | 1.JKIII                   | Secondary School                | I.JKIII                                |
| Relevant planning history                                                                                                                                                                                                                                                                                                                                       |                           |                                 |                                        |
| No relevant planning history.                                                                                                                                                                                                                                                                                                                                   |                           |                                 |                                        |
| The relevant planning motory.                                                                                                                                                                                                                                                                                                                                   |                           |                                 |                                        |
| Suitability                                                                                                                                                                                                                                                                                                                                                     |                           |                                 |                                        |