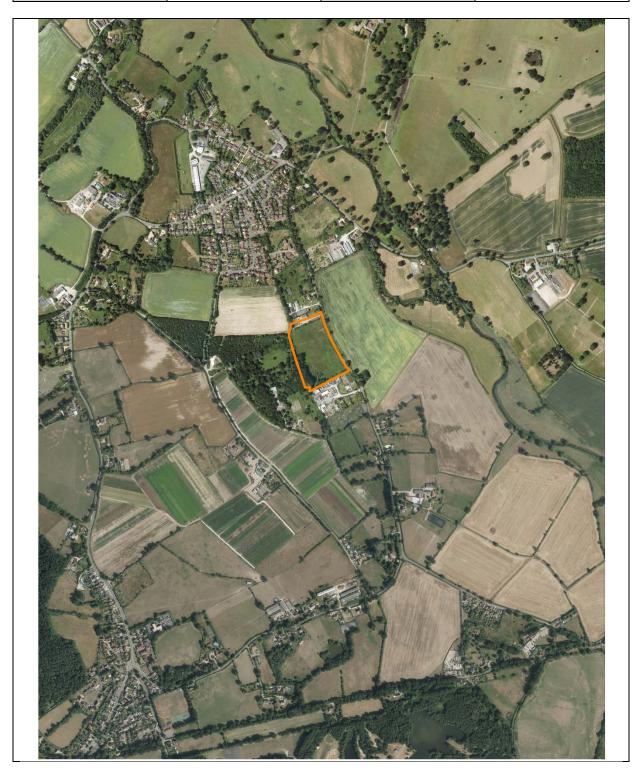

| Site Reference | 5S0001                        |      |         |
|----------------|-------------------------------|------|---------|
| Site address   | Land at Sonning Farm, RG4 6TH |      |         |
| Parish         | Sonning                       | Ward | Sonning |

| Site description                                                                                     |                                       |                              |                                       |
|------------------------------------------------------------------------------------------------------|---------------------------------------|------------------------------|---------------------------------------|
|                                                                                                      |                                       | in settlement limits. The si |                                       |
|                                                                                                      |                                       | ite is accessed from Garde   |                                       |
| Site Size                                                                                            | 1.37ha                                | PDL status                   | Predominantly                         |
|                                                                                                      |                                       |                              | greenfield                            |
|                                                                                                      |                                       |                              |                                       |
| Promoted use(s)                                                                                      |                                       |                              |                                       |
| Housing (C3 Planning L                                                                               | Jse Class) – Market and               | d affordable                 |                                       |
|                                                                                                      |                                       |                              |                                       |
| Context                                                                                              |                                       |                              |                                       |
| Flood Zone 3b                                                                                        |                                       | 400m SSSI                    |                                       |
| Flood Zone 3a                                                                                        |                                       | Conservation Area            | □ Adjacent to                         |
| Flood Zone 2                                                                                         |                                       | Ancient Woodland             |                                       |
| Green Belt                                                                                           | П                                     | TPO                          | П                                     |
| Countryside                                                                                          |                                       | Contaminated Land            |                                       |
| Agricultural Land                                                                                    | ☐ ☐ ☐ ☐ ☐ ☐ ☐ ☐ ☐ ☐ ☐ ☐ ☐ ☐ ☐ ☐ ☐ ☐ ☐ | Minerals                     | ☐ ☐ ☐ ☐ ☐ ☐ ☐ ☐ ☐ ☐ ☐ ☐ ☐ ☐ ☐ ☐ ☐ ☐ ☐ |
| Agricultural Land                                                                                    | △ Graue 2                             | Willicials                   | bedrock/superficial                   |
|                                                                                                      |                                       |                              | bedrock/ superficial                  |
| Distance to facilities                                                                               |                                       |                              |                                       |
| Healthcare                                                                                           | 1.9km                                 | Primary school               | 0.3km                                 |
| Employment                                                                                           | 1.4km                                 | Secondary school             | 1.3km                                 |
| Linployment                                                                                          | <b>1.</b> TIMIT                       | Geodinary Scribbi            | 1.01(11)                              |
| Relevant planning histo                                                                              | nrv                                   |                              |                                       |
|                                                                                                      |                                       | or around 25 dwellings.      |                                       |
| 7 111000100 1000110 0100                                                                             | 11122 policy 0/1200 1                 | <u> </u>                     |                                       |
| Suitability                                                                                          |                                       |                              |                                       |
| Suitable                                                                                             |                                       |                              |                                       |
| The site is adjacent to Sonning and development would achieve a satisfactory relationship with       |                                       |                              |                                       |
| the existing built-up area, forming a logical extension.                                             |                                       |                              |                                       |
|                                                                                                      |                                       |                              |                                       |
| The site comprises Grade 2, best and most versatile agricultural land. Development would result      |                                       |                              |                                       |
| in the loss of this high quality agricultural land. There are also potential contamination issues on |                                       |                              |                                       |
| the site, which would re                                                                             | equire further investigat             | tion.                        |                                       |
|                                                                                                      |                                       |                              |                                       |
|                                                                                                      |                                       | g within the MDD (Policy S   |                                       |
| settlement and is there                                                                              | efore considered suitab               | le in principle for developm | nent.                                 |
| A '1 1 '11.                                                                                          |                                       |                              |                                       |
| Availability                                                                                         |                                       |                              |                                       |
| Potentially available The site has been promoted by an agent on behalf of a landowner. There are no  |                                       |                              |                                       |
|                                                                                                      |                                       |                              |                                       |
| developers/housebuilders involved. There are no disclosed legal issues, however this would need      |                                       |                              |                                       |
| to be investigated further.                                                                          |                                       |                              |                                       |
| Achiovability                                                                                        |                                       |                              |                                       |
| Achievability Potentially achievable                                                                 |                                       |                              |                                       |
| The site is considered to be suitable, however further work would be required to ascertain the       |                                       |                              |                                       |
| availability of the site. It is therefore considered to be potentially achievable.                   |                                       |                              |                                       |
| availability of the site. It is therefore considered to be potentially achievable.                   |                                       |                              |                                       |
| Deliverability / Developability (including potential capacity)                                       |                                       |                              |                                       |
| Potentially developable                                                                              |                                       |                              |                                       |
| ,                                                                                                    |                                       | ent would achieve a satisfa  | actory relationship with              |
| the existing built-up are                                                                            | _                                     |                              | according with                        |
| Potential capacity                                                                                   | ,                                     | 25 (based on MDD res         | serve allocation)                     |
|                                                                                                      |                                       |                              |                                       |