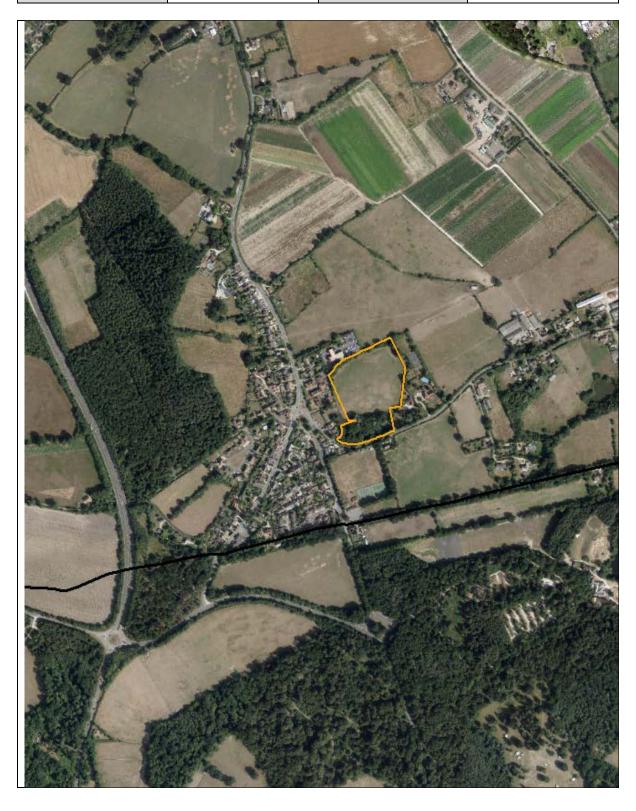

| Site Reference | 5S0002                                    |      |         |
|----------------|-------------------------------------------|------|---------|
| Site address   | Land east of Garde Road, Sonning, RG4 6TH |      |         |
| Parish         | Sonning                                   | Ward | Sonning |

| Site description                                                                                                                                                                                                                                                                                                                                                                     |                          |                                       |                                                                                                                                                                                                                                                                                                                                                                                                                                                                                                                                                                                                                                                                                                                                                                                                                                                                                                                                                                                                                                                                                                                                                                                                                                                                                                                                                                                                                                                                                                                                                                                                                                                                                                                                                                                                                                                                                                                                                                                                                                                                                                                   |
|--------------------------------------------------------------------------------------------------------------------------------------------------------------------------------------------------------------------------------------------------------------------------------------------------------------------------------------------------------------------------------------|--------------------------|---------------------------------------|-------------------------------------------------------------------------------------------------------------------------------------------------------------------------------------------------------------------------------------------------------------------------------------------------------------------------------------------------------------------------------------------------------------------------------------------------------------------------------------------------------------------------------------------------------------------------------------------------------------------------------------------------------------------------------------------------------------------------------------------------------------------------------------------------------------------------------------------------------------------------------------------------------------------------------------------------------------------------------------------------------------------------------------------------------------------------------------------------------------------------------------------------------------------------------------------------------------------------------------------------------------------------------------------------------------------------------------------------------------------------------------------------------------------------------------------------------------------------------------------------------------------------------------------------------------------------------------------------------------------------------------------------------------------------------------------------------------------------------------------------------------------------------------------------------------------------------------------------------------------------------------------------------------------------------------------------------------------------------------------------------------------------------------------------------------------------------------------------------------------|
| The site is located to the south-east of Sonning. The site is bounded to the north by Sonning Farm, to the south by the A4 and the west by Garde Road. To the east are fields. The site comprises two open flat fields currently used as grazing land and located adjacent to but outside of the settlement boundary, within the countryside. The site is accessed via Sonning Farm. |                          |                                       |                                                                                                                                                                                                                                                                                                                                                                                                                                                                                                                                                                                                                                                                                                                                                                                                                                                                                                                                                                                                                                                                                                                                                                                                                                                                                                                                                                                                                                                                                                                                                                                                                                                                                                                                                                                                                                                                                                                                                                                                                                                                                                                   |
| Site Size                                                                                                                                                                                                                                                                                                                                                                            | 6.16ha                   | PDL status                            | Predominantly greenfield                                                                                                                                                                                                                                                                                                                                                                                                                                                                                                                                                                                                                                                                                                                                                                                                                                                                                                                                                                                                                                                                                                                                                                                                                                                                                                                                                                                                                                                                                                                                                                                                                                                                                                                                                                                                                                                                                                                                                                                                                                                                                          |
|                                                                                                                                                                                                                                                                                                                                                                                      |                          |                                       |                                                                                                                                                                                                                                                                                                                                                                                                                                                                                                                                                                                                                                                                                                                                                                                                                                                                                                                                                                                                                                                                                                                                                                                                                                                                                                                                                                                                                                                                                                                                                                                                                                                                                                                                                                                                                                                                                                                                                                                                                                                                                                                   |
| Promoted use(s)                                                                                                                                                                                                                                                                                                                                                                      |                          | · · · · · · · · · · · · · · · · · · · |                                                                                                                                                                                                                                                                                                                                                                                                                                                                                                                                                                                                                                                                                                                                                                                                                                                                                                                                                                                                                                                                                                                                                                                                                                                                                                                                                                                                                                                                                                                                                                                                                                                                                                                                                                                                                                                                                                                                                                                                                                                                                                                   |
| Housing (C3 Planning U                                                                                                                                                                                                                                                                                                                                                               | se Class) – Market and a | ffordable                             |                                                                                                                                                                                                                                                                                                                                                                                                                                                                                                                                                                                                                                                                                                                                                                                                                                                                                                                                                                                                                                                                                                                                                                                                                                                                                                                                                                                                                                                                                                                                                                                                                                                                                                                                                                                                                                                                                                                                                                                                                                                                                                                   |
| Occations                                                                                                                                                                                                                                                                                                                                                                            |                          |                                       |                                                                                                                                                                                                                                                                                                                                                                                                                                                                                                                                                                                                                                                                                                                                                                                                                                                                                                                                                                                                                                                                                                                                                                                                                                                                                                                                                                                                                                                                                                                                                                                                                                                                                                                                                                                                                                                                                                                                                                                                                                                                                                                   |
| Context                                                                                                                                                                                                                                                                                                                                                                              |                          | 1.400 0001                            | T                                                                                                                                                                                                                                                                                                                                                                                                                                                                                                                                                                                                                                                                                                                                                                                                                                                                                                                                                                                                                                                                                                                                                                                                                                                                                                                                                                                                                                                                                                                                                                                                                                                                                                                                                                                                                                                                                                                                                                                                                                                                                                                 |
| Flood Zone 3b                                                                                                                                                                                                                                                                                                                                                                        | Ш                        | 400m SSSI                             |                                                                                                                                                                                                                                                                                                                                                                                                                                                                                                                                                                                                                                                                                                                                                                                                                                                                                                                                                                                                                                                                                                                                                                                                                                                                                                                                                                                                                                                                                                                                                                                                                                                                                                                                                                                                                                                                                                                                                                                                                                                                                                                   |
| Flood Zone 3a                                                                                                                                                                                                                                                                                                                                                                        |                          | Conservation Area                     |                                                                                                                                                                                                                                                                                                                                                                                                                                                                                                                                                                                                                                                                                                                                                                                                                                                                                                                                                                                                                                                                                                                                                                                                                                                                                                                                                                                                                                                                                                                                                                                                                                                                                                                                                                                                                                                                                                                                                                                                                                                                                                                   |
| Flood Zone 2                                                                                                                                                                                                                                                                                                                                                                         |                          | Ancient Woodland                      |                                                                                                                                                                                                                                                                                                                                                                                                                                                                                                                                                                                                                                                                                                                                                                                                                                                                                                                                                                                                                                                                                                                                                                                                                                                                                                                                                                                                                                                                                                                                                                                                                                                                                                                                                                                                                                                                                                                                                                                                                                                                                                                   |
| Green Belt                                                                                                                                                                                                                                                                                                                                                                           |                          | TPO                                   |                                                                                                                                                                                                                                                                                                                                                                                                                                                                                                                                                                                                                                                                                                                                                                                                                                                                                                                                                                                                                                                                                                                                                                                                                                                                                                                                                                                                                                                                                                                                                                                                                                                                                                                                                                                                                                                                                                                                                                                                                                                                                                                   |
| Countryside                                                                                                                                                                                                                                                                                                                                                                          | $\boxtimes$              | Contaminated Land                     | $\boxtimes$                                                                                                                                                                                                                                                                                                                                                                                                                                                                                                                                                                                                                                                                                                                                                                                                                                                                                                                                                                                                                                                                                                                                                                                                                                                                                                                                                                                                                                                                                                                                                                                                                                                                                                                                                                                                                                                                                                                                                                                                                                                                                                       |
| Agricultural Land                                                                                                                                                                                                                                                                                                                                                                    | ⊠ Grade 2                | Minerals                              | ⊠ Sand and Gravel superficial, Bedrock         ■ Control of the cont |
|                                                                                                                                                                                                                                                                                                                                                                                      |                          |                                       |                                                                                                                                                                                                                                                                                                                                                                                                                                                                                                                                                                                                                                                                                                                                                                                                                                                                                                                                                                                                                                                                                                                                                                                                                                                                                                                                                                                                                                                                                                                                                                                                                                                                                                                                                                                                                                                                                                                                                                                                                                                                                                                   |
| Distance to facilities                                                                                                                                                                                                                                                                                                                                                               |                          |                                       |                                                                                                                                                                                                                                                                                                                                                                                                                                                                                                                                                                                                                                                                                                                                                                                                                                                                                                                                                                                                                                                                                                                                                                                                                                                                                                                                                                                                                                                                                                                                                                                                                                                                                                                                                                                                                                                                                                                                                                                                                                                                                                                   |
| Healthcare                                                                                                                                                                                                                                                                                                                                                                           | 1.8km                    | Primary school                        | 0.4km                                                                                                                                                                                                                                                                                                                                                                                                                                                                                                                                                                                                                                                                                                                                                                                                                                                                                                                                                                                                                                                                                                                                                                                                                                                                                                                                                                                                                                                                                                                                                                                                                                                                                                                                                                                                                                                                                                                                                                                                                                                                                                             |
| Employment                                                                                                                                                                                                                                                                                                                                                                           | 1.5km                    | Secondary school                      | 1km                                                                                                                                                                                                                                                                                                                                                                                                                                                                                                                                                                                                                                                                                                                                                                                                                                                                                                                                                                                                                                                                                                                                                                                                                                                                                                                                                                                                                                                                                                                                                                                                                                                                                                                                                                                                                                                                                                                                                                                                                                                                                                               |
|                                                                                                                                                                                                                                                                                                                                                                                      |                          |                                       |                                                                                                                                                                                                                                                                                                                                                                                                                                                                                                                                                                                                                                                                                                                                                                                                                                                                                                                                                                                                                                                                                                                                                                                                                                                                                                                                                                                                                                                                                                                                                                                                                                                                                                                                                                                                                                                                                                                                                                                                                                                                                                                   |
| Relevant planning history                                                                                                                                                                                                                                                                                                                                                            |                          |                                       |                                                                                                                                                                                                                                                                                                                                                                                                                                                                                                                                                                                                                                                                                                                                                                                                                                                                                                                                                                                                                                                                                                                                                                                                                                                                                                                                                                                                                                                                                                                                                                                                                                                                                                                                                                                                                                                                                                                                                                                                                                                                                                                   |
| No relevant planning history                                                                                                                                                                                                                                                                                                                                                         |                          |                                       |                                                                                                                                                                                                                                                                                                                                                                                                                                                                                                                                                                                                                                                                                                                                                                                                                                                                                                                                                                                                                                                                                                                                                                                                                                                                                                                                                                                                                                                                                                                                                                                                                                                                                                                                                                                                                                                                                                                                                                                                                                                                                                                   |
|                                                                                                                                                                                                                                                                                                                                                                                      |                          |                                       |                                                                                                                                                                                                                                                                                                                                                                                                                                                                                                                                                                                                                                                                                                                                                                                                                                                                                                                                                                                                                                                                                                                                                                                                                                                                                                                                                                                                                                                                                                                                                                                                                                                                                                                                                                                                                                                                                                                                                                                                                                                                                                                   |

### Suitability

### Unsuitable

The site is adjacent to Sonning and development could achieve a satisfactory relationship with the existing built-up area.

The site lies adjacent to site 5S0001 and could form a logical extension to the settlement of Sonning. However, there is no physical, defensible boundary to ensure that separation of Sonning and Charvil would be maintained. This would need to be considered further.

The site comprises Grade 2, best and most versatile agricultural land. Development would result in the loss of this high quality agricultural land. There are also potential contamination issues on the site, which would require further investigation.

Further consideration would be required around potential highway capacity of the A4 and formation of a new access from the A4 to the site. The impact of noise from the A4 would also need to be investigated further.

On balance this site is considered to be unsuitable for development.