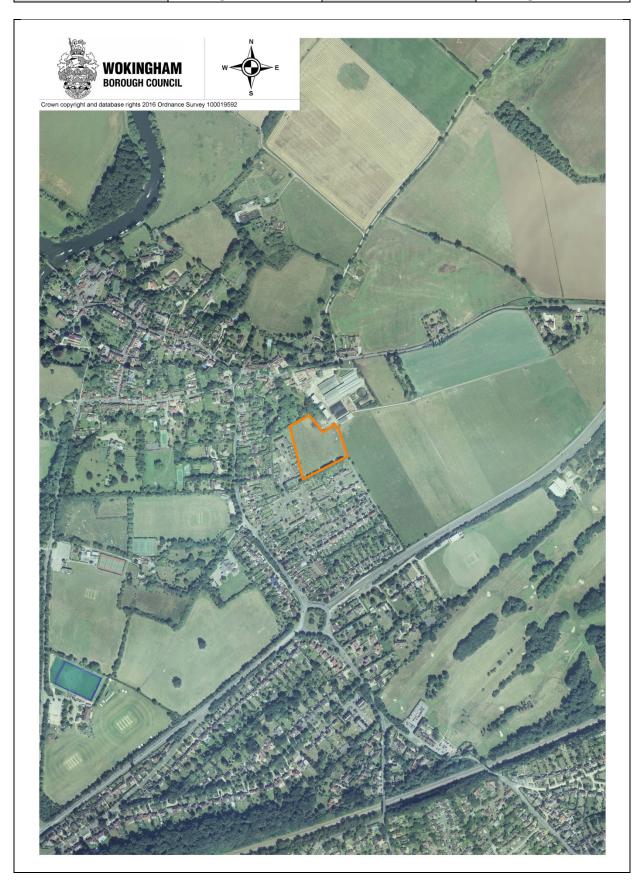

| Site Reference | 5S0001                        |      |         |
|----------------|-------------------------------|------|---------|
| Site address   | Land at Sonning Farm, RG4 6TH |      |         |
| Parish         | Sonning                       | Ward | Sonning |

| Site description                                                                                     |                                       |                              |                                       |
|------------------------------------------------------------------------------------------------------|---------------------------------------|------------------------------|---------------------------------------|
|                                                                                                      |                                       | in settlement limits. The si |                                       |
|                                                                                                      |                                       | ite is accessed from Garde   |                                       |
| Site Size                                                                                            | 1.37ha                                | PDL status                   | Predominantly                         |
|                                                                                                      |                                       |                              | greenfield                            |
|                                                                                                      |                                       |                              |                                       |
| Promoted use(s)                                                                                      |                                       |                              |                                       |
| Housing (C3 Planning L                                                                               | Jse Class) – Market and               | d affordable                 |                                       |
|                                                                                                      |                                       |                              |                                       |
| Context                                                                                              |                                       |                              |                                       |
| Flood Zone 3b                                                                                        |                                       | 400m SSSI                    |                                       |
| Flood Zone 3a                                                                                        |                                       | Conservation Area            | □ Adjacent to                         |
| Flood Zone 2                                                                                         |                                       | Ancient Woodland             |                                       |
| Green Belt                                                                                           | П                                     | TPO                          | П                                     |
| Countryside                                                                                          |                                       | Contaminated Land            |                                       |
| Agricultural Land                                                                                    | ☐ ☐ ☐ ☐ ☐ ☐ ☐ ☐ ☐ ☐ ☐ ☐ ☐ ☐ ☐ ☐ ☐ ☐ ☐ | Minerals                     | ☐ ☐ ☐ ☐ ☐ ☐ ☐ ☐ ☐ ☐ ☐ ☐ ☐ ☐ ☐ ☐ ☐ ☐ ☐ |
| Agricultural Land                                                                                    | △ Graue 2                             | Willicials                   | bedrock/superficial                   |
|                                                                                                      |                                       |                              | bedrock/ superficial                  |
| Distance to facilities                                                                               |                                       |                              |                                       |
| Healthcare                                                                                           | 1.9km                                 | Primary school               | 0.3km                                 |
| Employment                                                                                           | 1.4km                                 | Secondary school             | 1.3km                                 |
| Linployment                                                                                          | <b>1.</b> TIMIT                       | Geodinary Scribbi            | 1.01(11)                              |
| Relevant planning histo                                                                              | nrv                                   |                              |                                       |
|                                                                                                      |                                       | or around 25 dwellings.      |                                       |
| 7 111000100 1000110 0100                                                                             | 11122 policy 0/1200 1                 | <u> </u>                     |                                       |
| Suitability                                                                                          |                                       |                              |                                       |
| Suitable                                                                                             |                                       |                              |                                       |
| The site is adjacent to Sonning and development would achieve a satisfactory relationship with       |                                       |                              |                                       |
| the existing built-up area, forming a logical extension.                                             |                                       |                              |                                       |
|                                                                                                      |                                       |                              |                                       |
| The site comprises Grade 2, best and most versatile agricultural land. Development would result      |                                       |                              |                                       |
| in the loss of this high quality agricultural land. There are also potential contamination issues on |                                       |                              |                                       |
| the site, which would re                                                                             | equire further investigat             | tion.                        |                                       |
|                                                                                                      |                                       |                              |                                       |
|                                                                                                      |                                       | g within the MDD (Policy S   |                                       |
| settlement and is there                                                                              | efore considered suitab               | le in principle for developm | nent.                                 |
| A '1 1 '11.                                                                                          |                                       |                              |                                       |
| Availability                                                                                         |                                       |                              |                                       |
| Potentially available The site has been promoted by an agent on behalf of a landowner. There are no  |                                       |                              |                                       |
|                                                                                                      |                                       |                              |                                       |
| developers/housebuilders involved. There are no disclosed legal issues, however this would need      |                                       |                              |                                       |
| to be investigated further.                                                                          |                                       |                              |                                       |
| Achiovability                                                                                        |                                       |                              |                                       |
| Achievability Potentially achievable                                                                 |                                       |                              |                                       |
| The site is considered to be suitable, however further work would be required to ascertain the       |                                       |                              |                                       |
| availability of the site. It is therefore considered to be potentially achievable.                   |                                       |                              |                                       |
| availability of the site. It is therefore considered to be potentially achievable.                   |                                       |                              |                                       |
| Deliverability / Developability (including potential capacity)                                       |                                       |                              |                                       |
| Potentially developable                                                                              |                                       |                              |                                       |
| ,                                                                                                    |                                       | ent would achieve a satisfa  | actory relationship with              |
| the existing built-up are                                                                            | _                                     |                              | according with                        |
| Potential capacity                                                                                   | ,                                     | 25 (based on MDD res         | serve allocation)                     |
|                                                                                                      |                                       |                              |                                       |