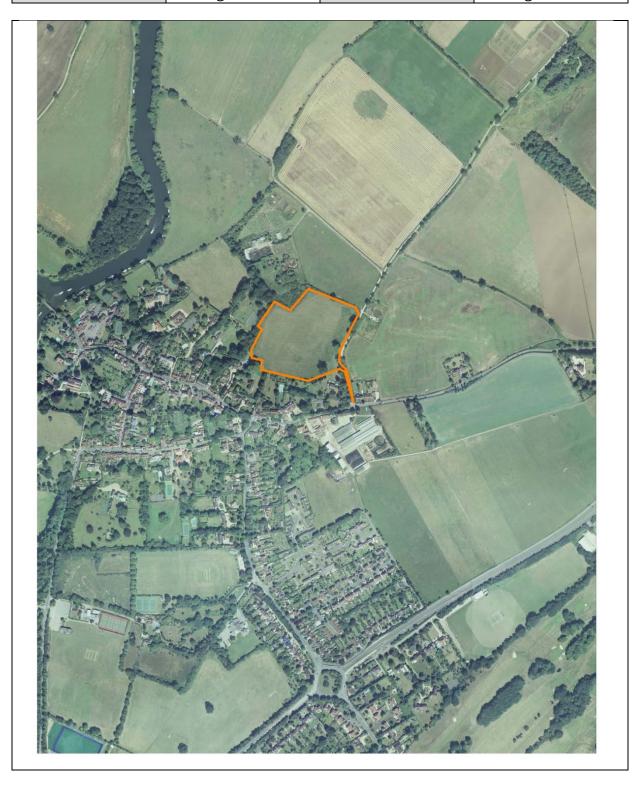

Potential capacity 92 dwellings

| Site Reference | 5S0003                               |      |         |
|----------------|--------------------------------------|------|---------|
| Site address   | Land North of Thames Street, RG4 6TH |      |         |
| Parish         | Sonning                              | Ward | Sonning |

| Site description                                                                                                                                                                                                                                                                                                                                                |                           |                                 |                                        |
|-----------------------------------------------------------------------------------------------------------------------------------------------------------------------------------------------------------------------------------------------------------------------------------------------------------------------------------------------------------------|---------------------------|---------------------------------|----------------------------------------|
| The site is located to the north of Sonning, within the countryside and outside of development limits. The site is located in a backland setting and comprises an arable field that slopes down to the north-east and north-west and is domed in shape. The site is accessed from a track off Thames Street known as Broadmoor Lane (an un-adopted rural lane). |                           |                                 |                                        |
| Site Size                                                                                                                                                                                                                                                                                                                                                       | 3.66ha                    | PDL status                      | Predominantly greenfield               |
| D                                                                                                                                                                                                                                                                                                                                                               |                           |                                 |                                        |
| Promoted use(s)                                                                                                                                                                                                                                                                                                                                                 | la a Classa Market and a  | ffordable.                      |                                        |
| Housing (C3 Planning C                                                                                                                                                                                                                                                                                                                                          | lse Class) – Market and a | тогааріе                        |                                        |
| Context                                                                                                                                                                                                                                                                                                                                                         |                           |                                 |                                        |
| Flood Zone 3b                                                                                                                                                                                                                                                                                                                                                   |                           | 400m SSSI                       |                                        |
| Flood Zone 3a                                                                                                                                                                                                                                                                                                                                                   |                           | Conservation Area               |                                        |
| Flood Zone 2                                                                                                                                                                                                                                                                                                                                                    |                           | Ancient Woodland                |                                        |
| Green Belt                                                                                                                                                                                                                                                                                                                                                      |                           | TPO                             |                                        |
| Countryside                                                                                                                                                                                                                                                                                                                                                     | $\boxtimes$               | Contaminated Land               | $\boxtimes$                            |
| Agricultural Land                                                                                                                                                                                                                                                                                                                                               | ⊠ Grade 4                 | Minerals                        | ⊠ Sand and gravel bedrock, superficial |
| Distance to facilities                                                                                                                                                                                                                                                                                                                                          |                           |                                 |                                        |
| Healthcare                                                                                                                                                                                                                                                                                                                                                      | 2.2km                     | Drimonyophool                   | 0.6km                                  |
| Employment                                                                                                                                                                                                                                                                                                                                                      | 1.5km                     | Primary school Secondary school | 1.5km                                  |
| Litipioyinent                                                                                                                                                                                                                                                                                                                                                   | 1.JKIII                   | Secondary School                | I.JKIII                                |
| Relevant planning history                                                                                                                                                                                                                                                                                                                                       |                           |                                 |                                        |
| No relevant planning history.                                                                                                                                                                                                                                                                                                                                   |                           |                                 |                                        |
| The relevant planning motory.                                                                                                                                                                                                                                                                                                                                   |                           |                                 |                                        |
| Suitability                                                                                                                                                                                                                                                                                                                                                     |                           |                                 |                                        |