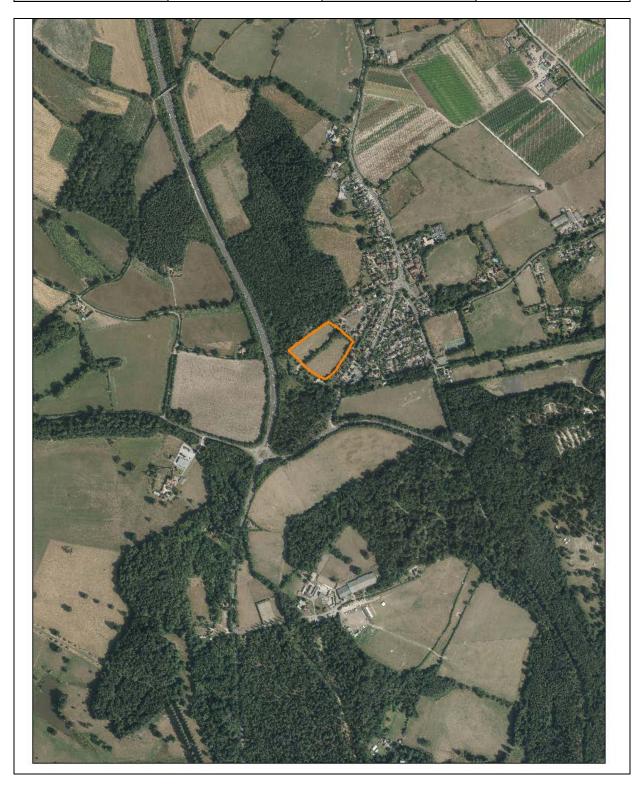

| Site description                                                                                                                                                                                                                                                                                                                                                |                           |                                 |                                        |
|-----------------------------------------------------------------------------------------------------------------------------------------------------------------------------------------------------------------------------------------------------------------------------------------------------------------------------------------------------------------|---------------------------|---------------------------------|----------------------------------------|
| The site is located to the north of Sonning, within the countryside and outside of development limits. The site is located in a backland setting and comprises an arable field that slopes down to the north-east and north-west and is domed in shape. The site is accessed from a track off Thames Street known as Broadmoor Lane (an un-adopted rural lane). |                           |                                 |                                        |
| Site Size                                                                                                                                                                                                                                                                                                                                                       | 3.66ha                    | PDL status                      | Predominantly greenfield               |
| D                                                                                                                                                                                                                                                                                                                                                               |                           |                                 |                                        |
| Promoted use(s)                                                                                                                                                                                                                                                                                                                                                 | la a Classa Market and a  | ffordable.                      |                                        |
| Housing (C3 Planning C                                                                                                                                                                                                                                                                                                                                          | lse Class) – Market and a | тогааріе                        |                                        |
| Context                                                                                                                                                                                                                                                                                                                                                         |                           |                                 |                                        |
| Flood Zone 3b                                                                                                                                                                                                                                                                                                                                                   |                           | 400m SSSI                       |                                        |
| Flood Zone 3a                                                                                                                                                                                                                                                                                                                                                   |                           | Conservation Area               |                                        |
| Flood Zone 2                                                                                                                                                                                                                                                                                                                                                    |                           | Ancient Woodland                |                                        |
| Green Belt                                                                                                                                                                                                                                                                                                                                                      |                           | TPO                             |                                        |
| Countryside                                                                                                                                                                                                                                                                                                                                                     | $\boxtimes$               | Contaminated Land               | $\boxtimes$                            |
| Agricultural Land                                                                                                                                                                                                                                                                                                                                               | ⊠ Grade 4                 | Minerals                        | ⊠ Sand and gravel bedrock, superficial |
| Distance to facilities                                                                                                                                                                                                                                                                                                                                          |                           |                                 |                                        |
| Healthcare                                                                                                                                                                                                                                                                                                                                                      | 2.2km                     | Drimonyophool                   | 0.6km                                  |
| Employment                                                                                                                                                                                                                                                                                                                                                      | 1.5km                     | Primary school Secondary school | 1.5km                                  |
| Litipioyinent                                                                                                                                                                                                                                                                                                                                                   | 1.JKIII                   | Secondary School                | I.JKIII                                |
| Relevant planning history                                                                                                                                                                                                                                                                                                                                       |                           |                                 |                                        |
| No relevant planning history.                                                                                                                                                                                                                                                                                                                                   |                           |                                 |                                        |
| The relevant planning motory.                                                                                                                                                                                                                                                                                                                                   |                           |                                 |                                        |
| Suitability                                                                                                                                                                                                                                                                                                                                                     |                           |                                 |                                        |

### Unsuitable

The site, whilst adjacent to Sonning, would fail to achieve a satisfactory relationship to the existing settlement pattern, forming an illogical protrusion away from the main built-up area and being more strongly related to the open countryside.