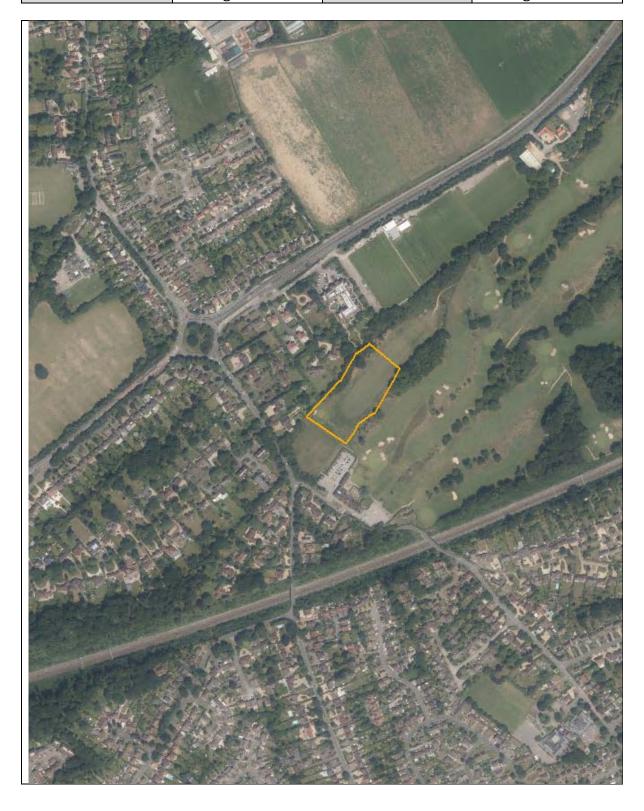

Potential capacity 92 dwellings

| Site Reference | 5S0003                               |      |         |
|----------------|--------------------------------------|------|---------|
| Site address   | Land North of Thames Street, RG4 6TH |      |         |
| Parish         | Sonning                              | Ward | Sonning |

| Site description                                                                                                                                                                                                                                                                                                                                                |                           |                                 |                                        |
|-----------------------------------------------------------------------------------------------------------------------------------------------------------------------------------------------------------------------------------------------------------------------------------------------------------------------------------------------------------------|---------------------------|---------------------------------|----------------------------------------|
| The site is located to the north of Sonning, within the countryside and outside of development limits. The site is located in a backland setting and comprises an arable field that slopes down to the north-east and north-west and is domed in shape. The site is accessed from a track off Thames Street known as Broadmoor Lane (an un-adopted rural lane). |                           |                                 |                                        |
| Site Size                                                                                                                                                                                                                                                                                                                                                       | 3.66ha                    | PDL status                      | Predominantly greenfield               |
| D                                                                                                                                                                                                                                                                                                                                                               |                           |                                 |                                        |
| Promoted use(s)                                                                                                                                                                                                                                                                                                                                                 | la a Classa Market and a  | ffordable.                      |                                        |
| Housing (C3 Planning C                                                                                                                                                                                                                                                                                                                                          | lse Class) – Market and a | тогааріе                        |                                        |
| Context                                                                                                                                                                                                                                                                                                                                                         |                           |                                 |                                        |
| Flood Zone 3b                                                                                                                                                                                                                                                                                                                                                   |                           | 400m SSSI                       |                                        |
| Flood Zone 3a                                                                                                                                                                                                                                                                                                                                                   |                           | Conservation Area               |                                        |
| Flood Zone 2                                                                                                                                                                                                                                                                                                                                                    |                           | Ancient Woodland                |                                        |
| Green Belt                                                                                                                                                                                                                                                                                                                                                      |                           | TPO                             |                                        |
| Countryside                                                                                                                                                                                                                                                                                                                                                     | $\boxtimes$               | Contaminated Land               | $\boxtimes$                            |
| Agricultural Land                                                                                                                                                                                                                                                                                                                                               | ⊠ Grade 4                 | Minerals                        | ⊠ Sand and gravel bedrock, superficial |
| Distance to facilities                                                                                                                                                                                                                                                                                                                                          |                           |                                 |                                        |
| Healthcare                                                                                                                                                                                                                                                                                                                                                      | 2.2km                     | Drimonyophool                   | 0.6km                                  |
| Employment                                                                                                                                                                                                                                                                                                                                                      | 1.5km                     | Primary school Secondary school | 1.5km                                  |
| Litipioyinent                                                                                                                                                                                                                                                                                                                                                   | 1.JKIII                   | Secondary School                | I.JKIII                                |
| Relevant planning history                                                                                                                                                                                                                                                                                                                                       |                           |                                 |                                        |
| No relevant planning history.                                                                                                                                                                                                                                                                                                                                   |                           |                                 |                                        |
| The relevant planning motory.                                                                                                                                                                                                                                                                                                                                   |                           |                                 |                                        |
| Suitability                                                                                                                                                                                                                                                                                                                                                     |                           |                                 |                                        |