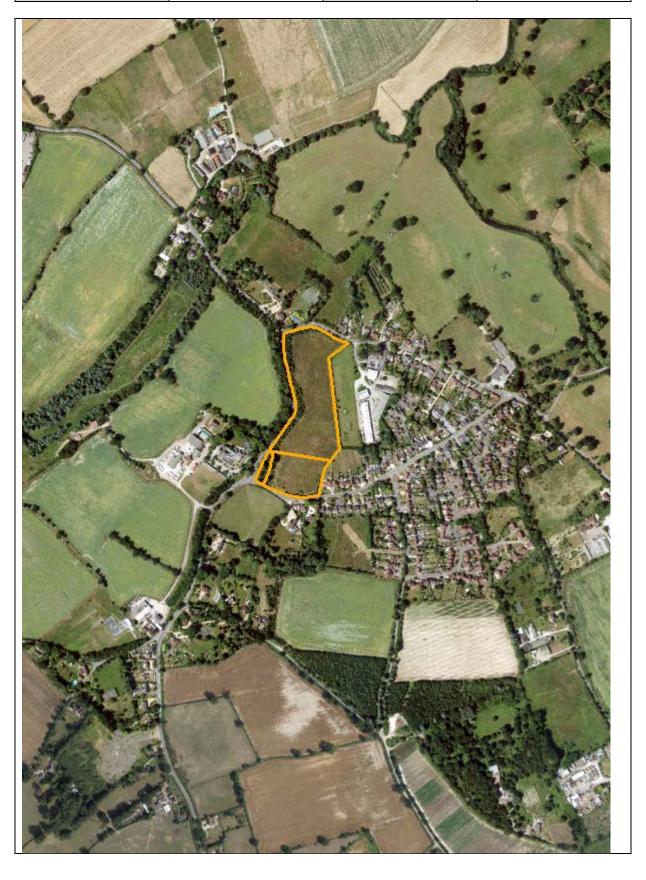

|  |

### Deliverability / Developability (including potential capacity)

| Not developable within the next 15 year |
|-----------------------------------------|
|-----------------------------------------|

It is considered that the site, whilst adjacent to Swallowfield, fails to achieve a satisfactory relationship to the existing settlement, being more strongly related to the open countryside than the built-up area.
Potential capacity

| Site Reference | 5SW006, 5SW021                          |      |              |
|----------------|-----------------------------------------|------|--------------|
| Site address   | Land off Basingstoke Road, Swallowfield |      |              |
| Parish         | Swallowfield                            | Ward | Swallowfield |



# Site description The sites are located to the west of Swallowfield, just to the east of Basingstoke Road, to the south of Swallowfield Street and to the north of The Street. The sites consist of a long, narrow parcel of land located adjacent to but outside of the settlement boundary, within the countryside. The sites comprise a large field of Thyme. Site 5SW006 is accessed from Basingstoke Road. Site 5SW021 has no access of its own. Site Size 3.62ha PDL status Predominantly greenfield Promoted use(s)

| 1 | Promoted use(s)                                         |
|---|---------------------------------------------------------|
| Ī | Housing (C3 Planning Use Class) – Market and affordable |
|   |                                                         |

| Context           |