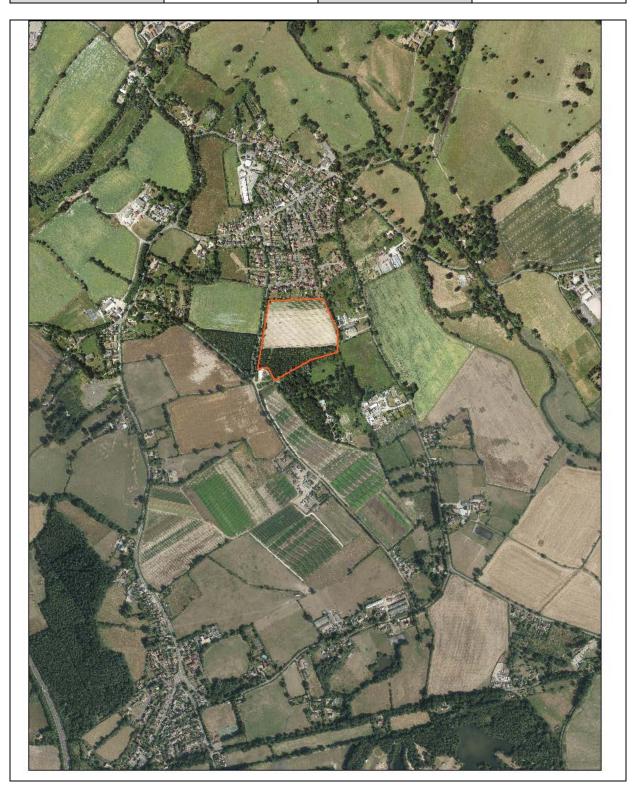

| Site description                                                                                                                                                                                                                                                                                                                                                |                           |                                 |                                        |
|-----------------------------------------------------------------------------------------------------------------------------------------------------------------------------------------------------------------------------------------------------------------------------------------------------------------------------------------------------------------|---------------------------|---------------------------------|----------------------------------------|
| The site is located to the north of Sonning, within the countryside and outside of development limits. The site is located in a backland setting and comprises an arable field that slopes down to the north-east and north-west and is domed in shape. The site is accessed from a track off Thames Street known as Broadmoor Lane (an un-adopted rural lane). |                           |                                 |                                        |
| Site Size                                                                                                                                                                                                                                                                                                                                                       | 3.66ha                    | PDL status                      | Predominantly greenfield               |
| D                                                                                                                                                                                                                                                                                                                                                               |                           |                                 |                                        |
| Promoted use(s)                                                                                                                                                                                                                                                                                                                                                 | la a Classa Market and a  | ffordable.                      |                                        |
| Housing (C3 Planning C                                                                                                                                                                                                                                                                                                                                          | lse Class) – Market and a | тогааріе                        |                                        |
| Context                                                                                                                                                                                                                                                                                                                                                         |                           |                                 |                                        |
| Flood Zone 3b                                                                                                                                                                                                                                                                                                                                                   |                           | 400m SSSI                       |                                        |
| Flood Zone 3a                                                                                                                                                                                                                                                                                                                                                   |                           | Conservation Area               |                                        |
| Flood Zone 2                                                                                                                                                                                                                                                                                                                                                    |                           | Ancient Woodland                |                                        |
| Green Belt                                                                                                                                                                                                                                                                                                                                                      |                           | TPO                             |                                        |
| Countryside                                                                                                                                                                                                                                                                                                                                                     | $\boxtimes$               | Contaminated Land               | $\boxtimes$                            |
| Agricultural Land                                                                                                                                                                                                                                                                                                                                               | ⊠ Grade 4                 | Minerals                        | ⊠ Sand and gravel bedrock, superficial |
| Distance to facilities                                                                                                                                                                                                                                                                                                                                          |                           |                                 |                                        |
| Healthcare                                                                                                                                                                                                                                                                                                                                                      | 2.2km                     | Drimonyophool                   | 0.6km                                  |
| Employment                                                                                                                                                                                                                                                                                                                                                      | 1.5km                     | Primary school Secondary school | 1.5km                                  |
| Litipioyinent                                                                                                                                                                                                                                                                                                                                                   | 1.JKIII                   | Secondary School                | I.JKIII                                |
| Relevant planning history                                                                                                                                                                                                                                                                                                                                       |                           |                                 |                                        |
| No relevant planning history.                                                                                                                                                                                                                                                                                                                                   |                           |                                 |                                        |
| The relevant planning motory.                                                                                                                                                                                                                                                                                                                                   |                           |                                 |                                        |
| Suitability                                                                                                                                                                                                                                                                                                                                                     |                           |                                 |                                        |

### Unsuitable

The site, whilst adjacent to Sonning, would fail to achieve a satisfactory relationship to the existing settlement pattern, forming an illogical protrusion away from the main built-up area and being more strongly related to the open countryside.